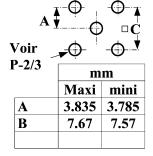

## PANEL CUT OUT

|   | m    | mm   |  |
|---|------|------|--|
|   | Maxi | mini |  |
| A | 12.8 | 12.7 |  |
| В | 10.9 | 10.8 |  |

All dimensions are in mm.

| COMPONENTS     | MATERIALS | PLATING (μm)     |
|----------------|-----------|------------------|
| Body           | BRASS     | NICKEL           |
| Center contact | BRASS     | GOLD VOER NICKEL |
| Outer contact  | -         | -                |
| Insulator      | PTFE      |                  |
| Gasket         | -         |                  |
| Others parts   | BRASS     | TIN OVER NICKEL  |
| -              | -         | -                |
| -              | -         | -                |