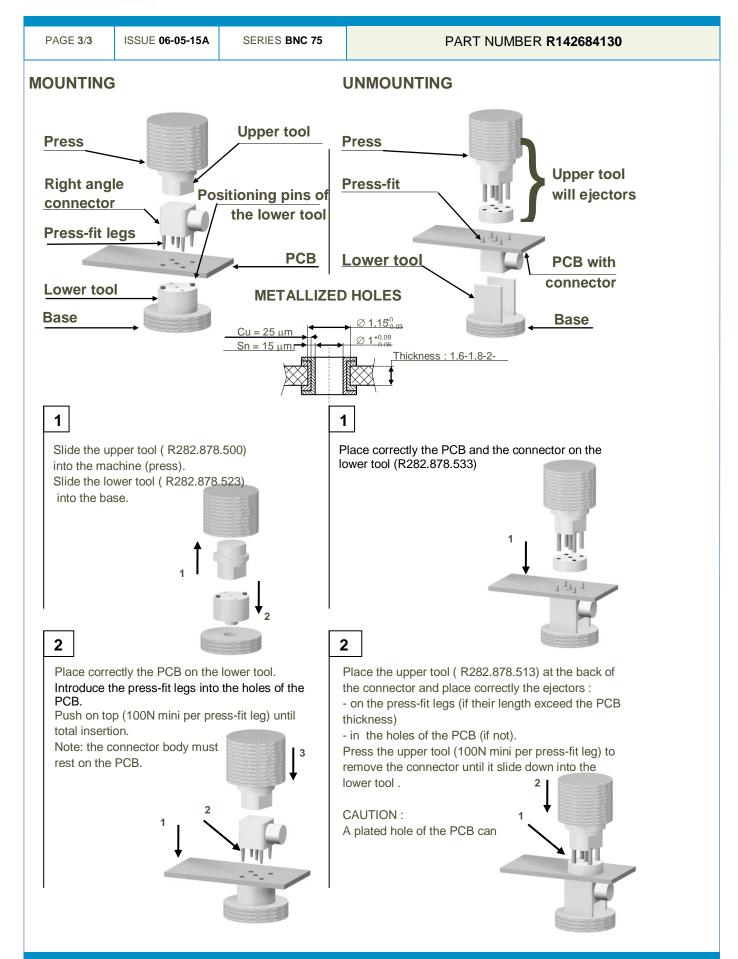

# Assembly instruction:

Operating temperature

Hermetic seal

Panel leakage

Others: