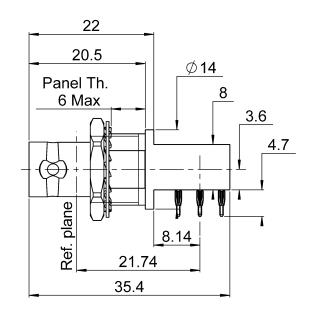

RIGHT ANGLE FOR PCB REAR MOUNT BULKEAD RECPTACLE PRESS-FIT

PAGE 1/3 ISSUE 06-05-15A SERIES BNC 75 PART NUMBER R142684130

## **Technical Data Sheet**

RIGHT ANGLE FOR PCB REAR MOUNT BULKEAD RECPTACLE PRESS-FIT

| PAGE 2/3 ISSUE 06-05-15A SERIES BNC 75 | PART NUMBER <b>R142684130</b> |
|----------------------------------------|-------------------------------|
|----------------------------------------|-------------------------------|