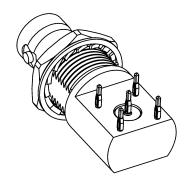

RIGHT ANGLE FOR PCB REAR MOUNT BULKEAD RECPTACLE PRESS-FIT

PAGE 1/3 ISSUE 06-05-15A SERIES BNC 75 PART NUMBER R142684130

## **Technical Data Sheet**

RIGHT ANGLE FOR PCB REAR MOUNT BULKEAD RECPTACLE PRESS-FIT

| PAGE 2/3 ISSUE 06-05-15A SERIES BNC 75 | PART NUMBER <b>R142684130</b> |
|----------------------------------------|-------------------------------|
|----------------------------------------|-------------------------------|