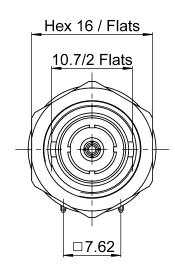

## PANEL CUT OUT

|   | m    | mm   |  |
|---|------|------|--|
|   | Maxi | mini |  |
| A | 12.8 | 12.7 |  |
| В | 10.9 | 10.8 |  |

All dimensions are in mm.

| COMPONENTS     | MATERIALS | PLATING (μm)     |
|----------------|-----------|------------------|
| Body           | BRASS     | NICKEL           |
| Center contact | BRASS     | GOLD VOER NICKEL |
| Outer contact  | -         | -                |
| Insulator      | PTFE      |                  |
| Gasket         | -         |                  |
| Others parts   | BRASS     | TIN OVER NICKEL  |
| -              | -         | -                |
| -              | -         | -                |