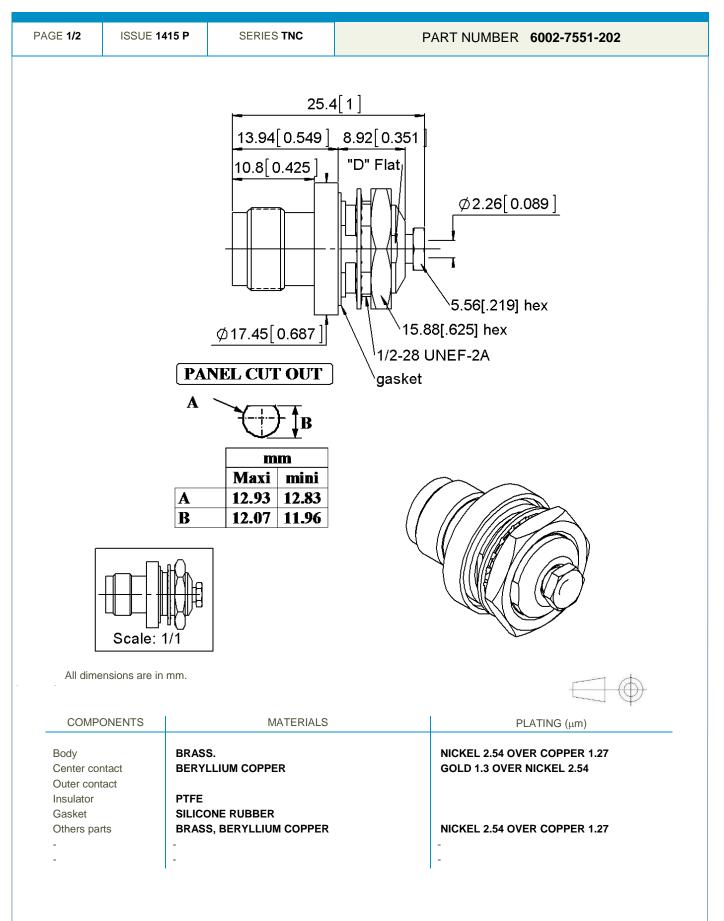

## **Technical Data Sheet**

STRAIGHT JACK BULKHEAD FRONT MOUNT WATERTIGHT CLAMP TYPE FOR 2/50S CABLE

This document contains proprietary information and such information shall not be disclosed to any third party for any purpose whatsoever or used for manufacturing purposes without prior written agreement from Radiall. The data defined in this document are given as an indication, in the effort to improve our products; we reserve the right to make any changes judged necessary.

## **Technical Data Sheet**

STRAIGHT JACK BULKHEAD FRONT MOUNT WATERTIGHT CLAMP TYPE FOR 2/50S CABLE

Radiall 🚺

This document contains proprietary information and such information shall not be disclosed to any third party for any purpose whatsoever or used for manufacturing purposes without prior written agreement from Radiall. The data defined in this document are given as an indication, in the effort to improve our products; we reserve the right to make any changes judged necessary.