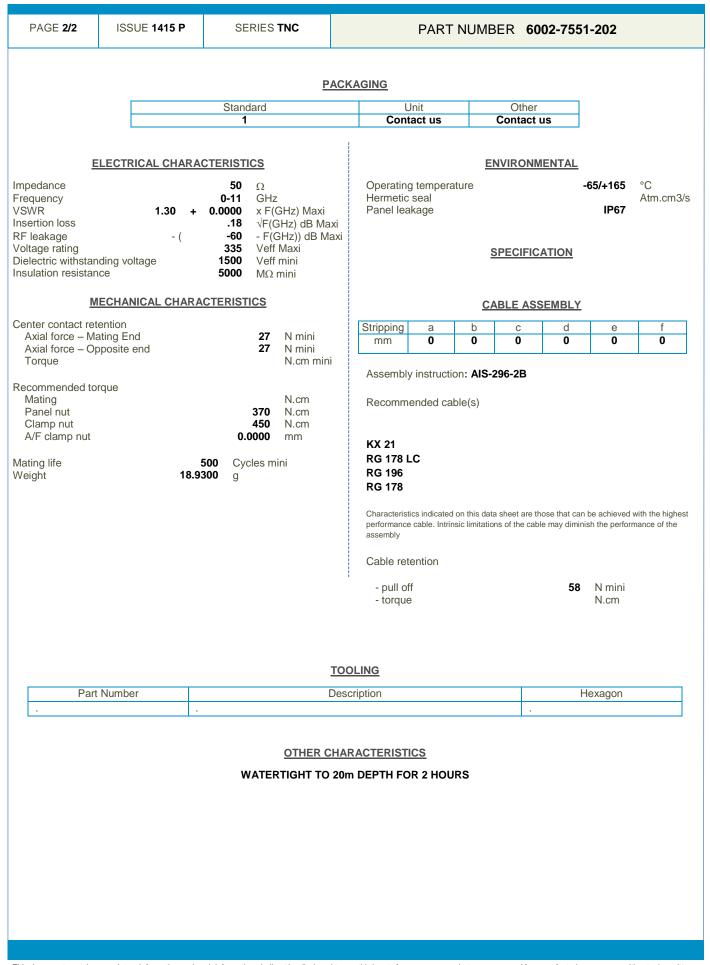

## **Technical Data Sheet**

STRAIGHT JACK BULKHEAD FRONT MOUNT WATERTIGHT CLAMP TYPE FOR 2/50S CABLE

This document contains proprietary information and such information shall not be disclosed to any third party for any purpose whatsoever or used for manufacturing purposes without prior written agreement from Radiall. The data defined in this document are given as an indication, in the effort to improve our products; we reserve the right to make any changes judged necessary.

## **Technical Data Sheet**

STRAIGHT JACK BULKHEAD FRONT MOUNT WATERTIGHT CLAMP TYPE FOR 2/50S CABLE

Radiall 🚺

This document contains proprietary information and such information shall not be disclosed to any third party for any purpose whatsoever or used for manufacturing purposes without prior written agreement from Radiall. The data defined in this document are given as an indication, in the effort to improve our products; we reserve the right to make any changes judged necessary.