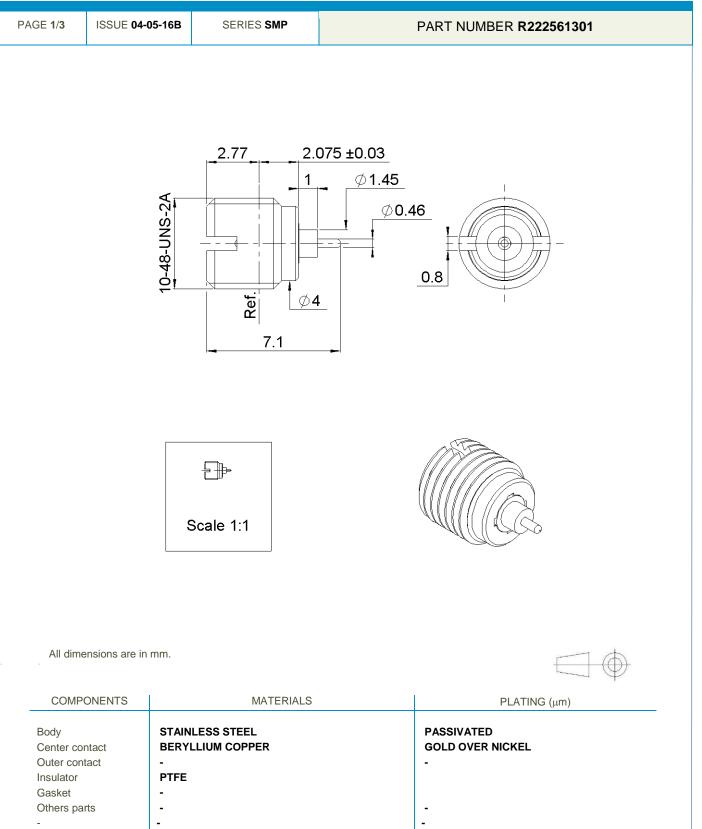

**Technical Data Sheet** 

THREAD-IN MALE RECEPTACLE LIMITED DETENT

This document contains proprietary information and such information shall not be disclosed to any third party for any purpose whatsoever or used for manufacturing purposes without prior written agreement from Radiall. The data defined in this document are given as an indication, in the effort to improve our products; we reserve the right to make any changes judged necessary.