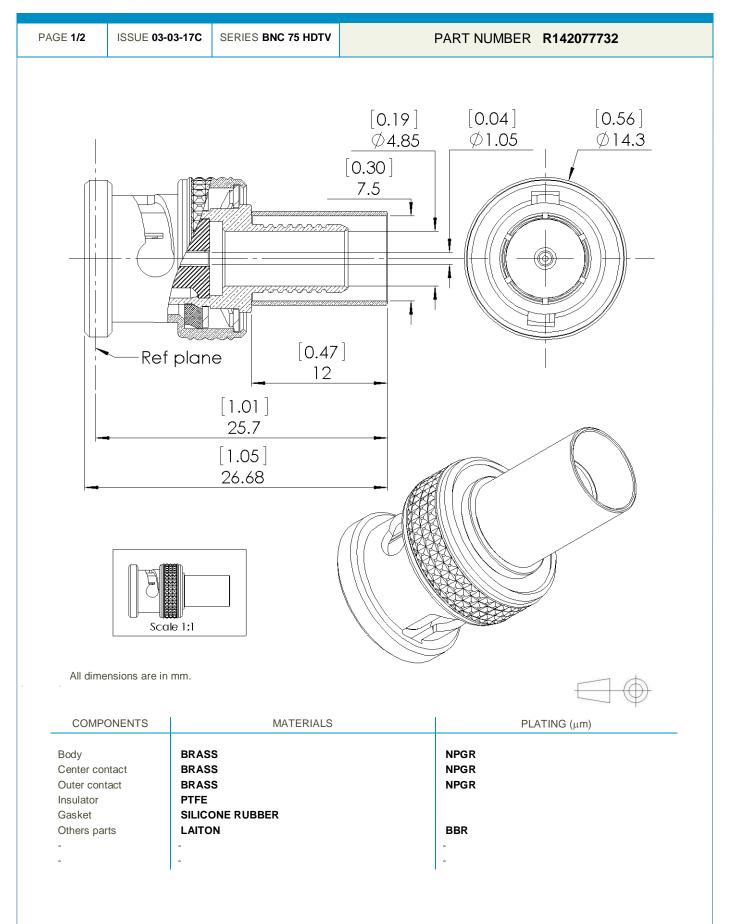

## **Technical Data Sheet**

STRAIGHT PLUG FULL CRIMP TYPE CABLE 1/4.8 PACK.100

Radiall 💓

This document contains proprietary information and such information shall not be disclosed to any third party for any purpose whatsoever or used for manufacturing purposes without prior written agreement from Radiall. The data defined in this document are given as an indication, in the effort to improve our products; we reserve the right to make any changes judged necessary.