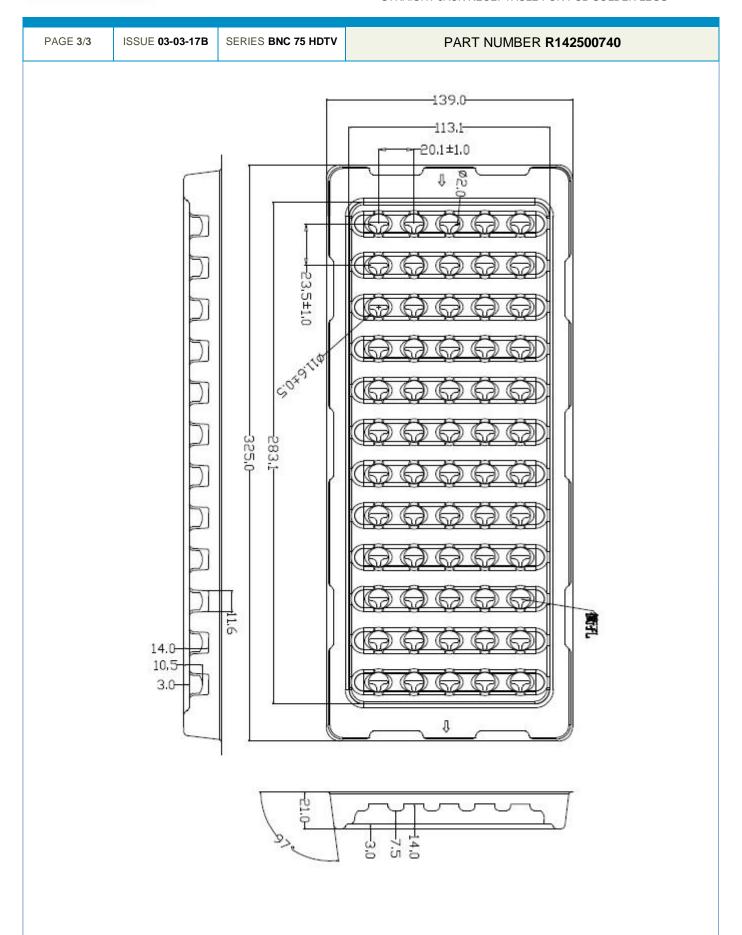

STRAIGHT JACK RECEPTACLE FOR PCB SOLDER LEGS

PAGE 1/3 ISSUE **03-03-17B** SERIES **BNC 75 HDTV** PART NUMBER **R142500740** 

All dimensions are in mm.

| COMPONENTS     | MATERIALS        | PLATING (μm)     |
|----------------|------------------|------------------|
| Body           | ZAMAK            | NICKEL .         |
| Center contact | BERYLLIUM COPPER | GOLD OVER NICKEL |
| Outer contact  |                  |                  |
| Insulator      | PTFE             |                  |
| Gasket         |                  |                  |
| Others parts   |                  |                  |
| -              | -                | -                |
| -              | -                | -                |