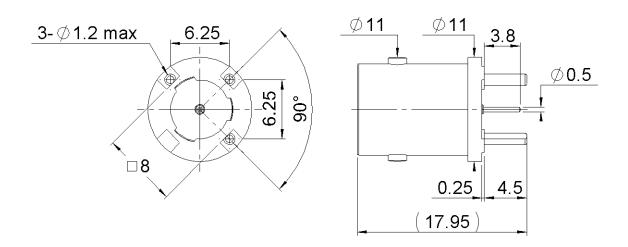

STRAIGHT JACK RECEPTACLE FOR PCB SOLDER LEGS

PAGE 1/3 ISSUE **03-03-17B** SERIES **BNC 75 HDTV** PART NUMBER **R142500740** 

All dimensions are in mm.

| COMPONENTS     | MATERIALS        | PLATING (μm)     |
|----------------|------------------|------------------|
| Body           | ZAMAK            | NICKEL .         |
| Center contact | BERYLLIUM COPPER | GOLD OVER NICKEL |
| Outer contact  |                  |                  |
| Insulator      | PTFE             |                  |
| Gasket         |                  |                  |
| Others parts   |                  |                  |
| -              | -                | -                |
| -              | -                | -                |

# **Technical Data Sheet**

STRAIGHT JACK RECEPTACLE FOR PCB SOLDER LEGS

PAGE 2/3 ISSUE 03-03-17B SERIES BNC 75 HDTV PART NUMBER R142500740