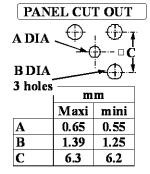

STRAIGHT JACK RECEPTACLE FOR PCB SOLDER LEGS

PAGE 1/3 ISSUE **03-03-17B** SERIES **BNC 75 HDTV** PART NUMBER **R142500740** 

All dimensions are in mm.

| COMPONENTS     | MATERIALS        | PLATING (μm)     |
|----------------|------------------|------------------|
| Body           | ZAMAK            | NICKEL .         |
| Center contact | BERYLLIUM COPPER | GOLD OVER NICKEL |
| Outer contact  |                  |                  |
| Insulator      | PTFE             |                  |
| Gasket         |                  |                  |
| Others parts   |                  |                  |
| -              | -                | -                |
| -              | -                | -                |

# **Technical Data Sheet**

STRAIGHT JACK RECEPTACLE FOR PCB SOLDER LEGS

PAGE 2/3 ISSUE 03-03-17B SERIES BNC 75 HDTV PART NUMBER R142500740