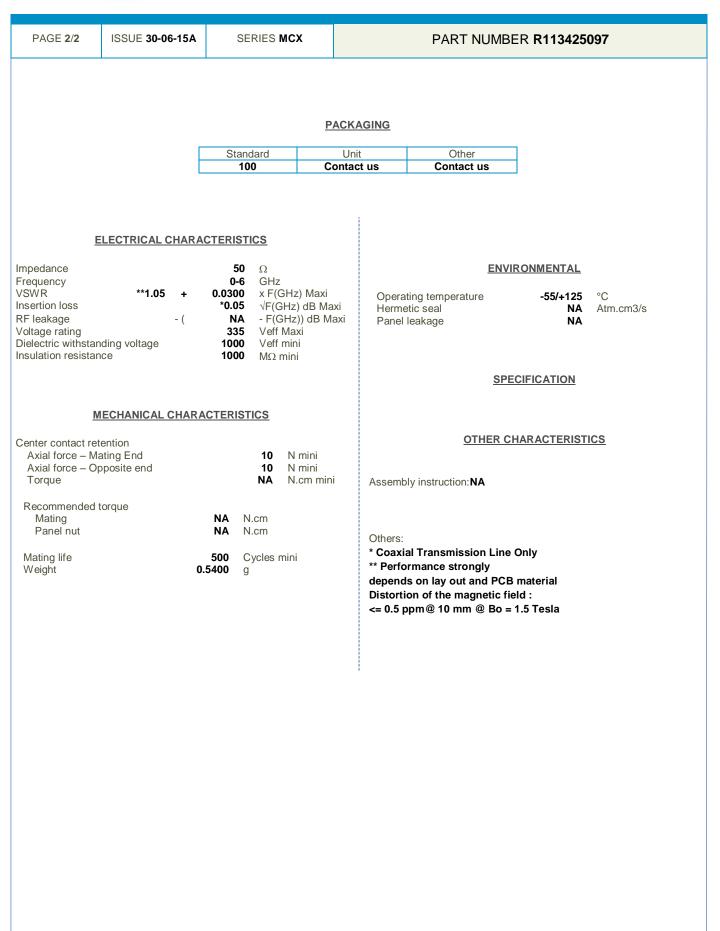

## **Technical Data Sheet**

STRAIGHT PLUG RECEPTACLE FOR PCB NON MAGNETIC SOLDER LEGS

This document contains proprietary information and such information shall not be disclosed to any third party for any purpose whatsoever or used for manufacturing purposes without prior written agreement from Radiall. The data defined in this document are given as an indication, in the effort to improve our products; we reserve the right to make any changes judged necessary.

STRAIGHT PLUG RECEPTACLE FOR PCB NON MAGNETIC SOLDER LEGS

Radiall 🚺

This document contains proprietary information and such information shall not be disclosed to any third party for any purpose whatsoever or used for manufacturing purposes without prior written agreement from Radiall. The data defined in this document are given as an indication, in the effort to improve our products; we reserve the right to make any changes judged necessary.