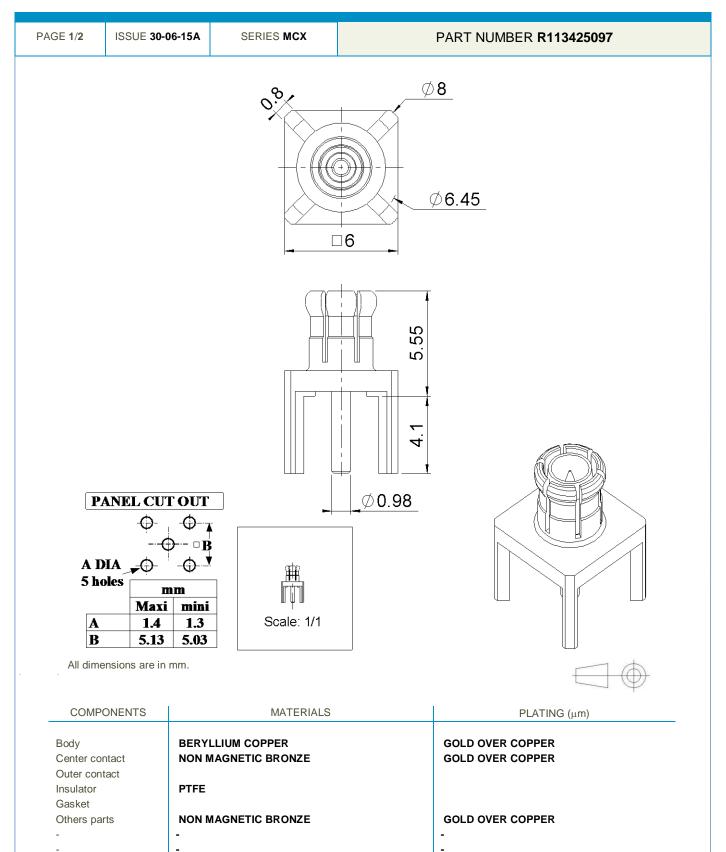

## **Technical Data Sheet**

STRAIGHT PLUG RECEPTACLE FOR PCB NON MAGNETIC SOLDER LEGS

This document contains proprietary information and such information shall not be disclosed to any third party for any purpose whatsoever or used for manufacturing purposes without prior written agreement from Radiall. The data defined in this document are given as an indication, in the effort to improve our products; we reserve the right to make any changes judged necessary.

STRAIGHT PLUG RECEPTACLE FOR PCB NON MAGNETIC SOLDER LEGS

Radiall 🚺

This document contains proprietary information and such information shall not be disclosed to any third party for any purpose whatsoever or used for manufacturing purposes without prior written agreement from Radiall. The data defined in this document are given as an indication, in the effort to improve our products; we reserve the right to make any changes judged necessary.