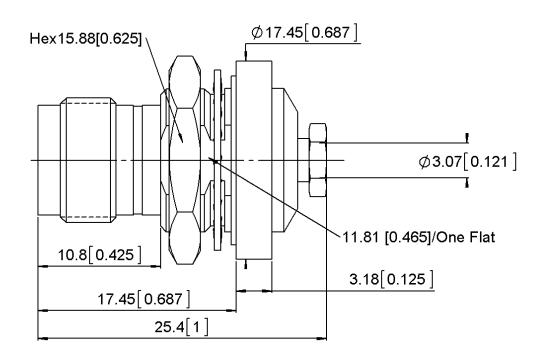

STRAIGHT BULKHEAD JACK PANEL SEAL SOLDER TYPE-CABLE .085

PAGE 1/2 ISSUE 20-01-17L SERIES TNC PART NUMBER 6001-7041-010

All dimensions are in mm.

| COMPONENTS     | MATERIALS        | PLATING (μm)                                                                                                                                                                                                                                                                                                                                                                                                                                                                                                                                                                                                                                                                                                                                                                                                                                                                                                                                                                                                                                                                                                                                                                                                                                                                                                                                                                                                                                                                                                                                                                                                                                                                                                                                                                                                                                                                                                                                                                                                                                                                                                                   |
|----------------|------------------|--------------------------------------------------------------------------------------------------------------------------------------------------------------------------------------------------------------------------------------------------------------------------------------------------------------------------------------------------------------------------------------------------------------------------------------------------------------------------------------------------------------------------------------------------------------------------------------------------------------------------------------------------------------------------------------------------------------------------------------------------------------------------------------------------------------------------------------------------------------------------------------------------------------------------------------------------------------------------------------------------------------------------------------------------------------------------------------------------------------------------------------------------------------------------------------------------------------------------------------------------------------------------------------------------------------------------------------------------------------------------------------------------------------------------------------------------------------------------------------------------------------------------------------------------------------------------------------------------------------------------------------------------------------------------------------------------------------------------------------------------------------------------------------------------------------------------------------------------------------------------------------------------------------------------------------------------------------------------------------------------------------------------------------------------------------------------------------------------------------------------------|
| Dark           | PRACE            | NICKE                                                                                                                                                                                                                                                                                                                                                                                                                                                                                                                                                                                                                                                                                                                                                                                                                                                                                                                                                                                                                                                                                                                                                                                                                                                                                                                                                                                                                                                                                                                                                                                                                                                                                                                                                                                                                                                                                                                                                                                                                                                                                                                          |
| Body           | BRASS            | NICKEL                                                                                                                                                                                                                                                                                                                                                                                                                                                                                                                                                                                                                                                                                                                                                                                                                                                                                                                                                                                                                                                                                                                                                                                                                                                                                                                                                                                                                                                                                                                                                                                                                                                                                                                                                                                                                                                                                                                                                                                                                                                                                                                         |
| Center contact | BERYLLIUM COPPER | GOLD                                                                                                                                                                                                                                                                                                                                                                                                                                                                                                                                                                                                                                                                                                                                                                                                                                                                                                                                                                                                                                                                                                                                                                                                                                                                                                                                                                                                                                                                                                                                                                                                                                                                                                                                                                                                                                                                                                                                                                                                                                                                                                                           |
| Outer contact  |                  |                                                                                                                                                                                                                                                                                                                                                                                                                                                                                                                                                                                                                                                                                                                                                                                                                                                                                                                                                                                                                                                                                                                                                                                                                                                                                                                                                                                                                                                                                                                                                                                                                                                                                                                                                                                                                                                                                                                                                                                                                                                                                                                                |
| Insulator      | PTFE             |                                                                                                                                                                                                                                                                                                                                                                                                                                                                                                                                                                                                                                                                                                                                                                                                                                                                                                                                                                                                                                                                                                                                                                                                                                                                                                                                                                                                                                                                                                                                                                                                                                                                                                                                                                                                                                                                                                                                                                                                                                                                                                                                |
| Gasket         | SILICONE RUBBER  |                                                                                                                                                                                                                                                                                                                                                                                                                                                                                                                                                                                                                                                                                                                                                                                                                                                                                                                                                                                                                                                                                                                                                                                                                                                                                                                                                                                                                                                                                                                                                                                                                                                                                                                                                                                                                                                                                                                                                                                                                                                                                                                                |
| Others parts   | PHOSPHOR BRONZE  | NICKEL                                                                                                                                                                                                                                                                                                                                                                                                                                                                                                                                                                                                                                                                                                                                                                                                                                                                                                                                                                                                                                                                                                                                                                                                                                                                                                                                                                                                                                                                                                                                                                                                                                                                                                                                                                                                                                                                                                                                                                                                                                                                                                                         |
| -              | -                | -                                                                                                                                                                                                                                                                                                                                                                                                                                                                                                                                                                                                                                                                                                                                                                                                                                                                                                                                                                                                                                                                                                                                                                                                                                                                                                                                                                                                                                                                                                                                                                                                                                                                                                                                                                                                                                                                                                                                                                                                                                                                                                                              |
| -              | -                | -                                                                                                                                                                                                                                                                                                                                                                                                                                                                                                                                                                                                                                                                                                                                                                                                                                                                                                                                                                                                                                                                                                                                                                                                                                                                                                                                                                                                                                                                                                                                                                                                                                                                                                                                                                                                                                                                                                                                                                                                                                                                                                                              |
|                |                  | I control of the second of the |

# **Technical Data Sheet**

STRAIGHT BULKHEAD JACK PANEL SEAL SOLDER TYPE-CABLE .085

| PAGE <b>2/2</b> | ISSUE <b>20-01-17L</b> | SERIES TNC | PART NUMBER 6001-7041-010 |
|-----------------|------------------------|------------|---------------------------|
|                 |                        |            |                           |