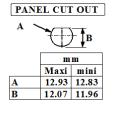

STRAIGHT BULKHEAD JACK PANEL SEAL SOLDER TYPE-CABLE .085

PAGE 1/2 ISSUE 20-01-17L SERIES TNC PART NUMBER 6001-7041-010









All dimensions are in mm.



| COMPONENTS     | MATERIALS        | PLATING (μm)