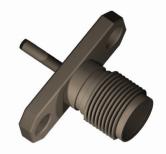

## **SMA PANEL MOUNT** FEMALE STRAIGHT CONNECTOR

| Document History |            |            | FEMALE STRAIGHT CONNECTOR |             |       | UK       |               |      |
|------------------|------------|------------|---------------------------|-------------|-------|----------|---------------|------|
| Edits Made       | Date       | Edited By  | Approved By               | Part No.    | REV.  | Drawn    |               | Page |
| Initial Release  | 02/02/2021 | B. Gibbons | KH Mun                    | SCNRF-6A    |       | B. Gibbo | ns 02/02/2021 |      |
|                  |            |            |                           | Drawing No. | SCALE | Checked  |               |      |
|                  |            |            |                           |             | None  | KH Mi    | ın 02/02/2021 | 1/1  |
|                  |            |            |                           | Tolerance   | UNIT  | Approved |               | 1/1  |
|                  |            |            |                           |             | mm    | KH Mi    | ın 02/02/2021 |      |