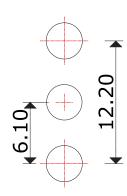

Recommended Mounting Layout

Dielectric Withstanding Voltage: 500 Vrms MAX

Operating Temperature: -55°C to 85°C Storage Temperature: -60°C to 165°C Center Contact Resistance: 3 mΩ MAX Outer Contact Resistance: 2 mΩ MAX Insulation Resistance: 2000 mΩ MIN

| OHS<br>MPLIANT | SI | UN | TS |  |
|----------------|----|----|----|--|
|                |    |    |    |  |