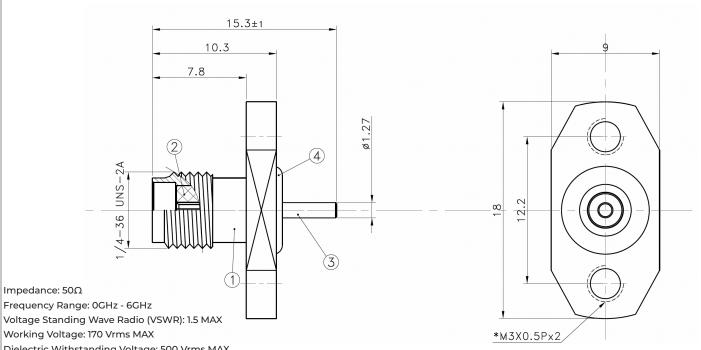

Recommended Mounting Layout

Dielectric Withstanding Voltage: 500 Vrms MAX

Operating Temperature: -55°C to 85°C Storage Temperature: -60°C to 165°C Center Contact Resistance: 3 mΩ MAX Outer Contact Resistance: 2 mΩ MAX Insulation Resistance: 2000 mΩ MIN