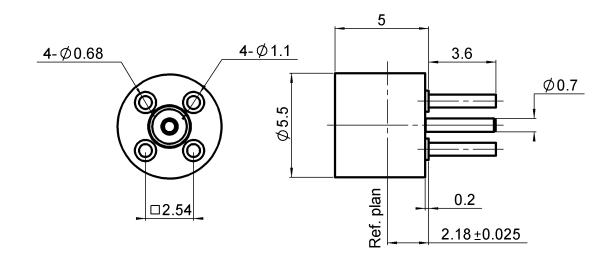

STRAIGHT JACK RECEPTACLE SOLDER LEGS - SMOOTH BORE

PAGE 1/2 ISSUE **04-01-17B** SERIES **SMP** PART NUMBER **R222426720** 

All dimensions are in mm.

| COMPONENTS                              | MATERIALS                           | PLATING (μm)                                         |
|-----------------------------------------|-------------------------------------|------------------------------------------------------|
| Body<br>Center contact<br>Outer contact | STAINLESS STEEL<br>BERYLLIUM COPPER | GOLD 0.5 OVER NICKEL 2<br>GOLD 1.27 OVER NICKEL 1.27 |
| Insulator<br>Gasket<br>Others parts     | PTFE                                |                                                      |
| -                                       | -                                   | -<br> -                                              |

## **Technical Data Sheet**

STRAIGHT JACK RECEPTACLE SOLDER LEGS - SMOOTH BORE

| PAGE <b>2</b> / <b>2</b> | ISSUE <b>04-01-17B</b> | SERIES <b>SMP</b> | PART NUMBER <b>R222426720</b> |
|--------------------------|------------------------|-------------------|-------------------------------|
|--------------------------|------------------------|-------------------|-------------------------------|