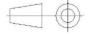

STRAIGHT JACK RECEPTACLE SOLDER LEGS - SMOOTH BORE

PAGE 1/2 ISSUE **04-01-17B** SERIES **SMP** PART NUMBER **R222426720** 

All dimensions are in mm.

| COMPONENTS                              | MATERIALS                           | PLATING (μm)                                         |
|-----------------------------------------|-------------------------------------|------------------------------------------------------|
| Body<br>Center contact<br>Outer contact | STAINLESS STEEL<br>BERYLLIUM COPPER | GOLD 0.5 OVER NICKEL 2<br>GOLD 1.27 OVER NICKEL 1.27 |
| Insulator<br>Gasket<br>Others parts     | PTFE                                |                                                      |
| -                                       | -                                   | -<br> -                                              |