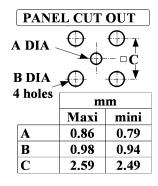

STRAIGHT JACK RECEPTACLE SOLDER LEGS - SMOOTH BORE

PAGE 1/2 ISSUE **04-01-17B** SERIES **SMP** PART NUMBER **R222426720** 

All dimensions are in mm.

| COMPONENTS                              | MATERIALS                           | PLATING (μm)                                         |
|-----------------------------------------|-------------------------------------|------------------------------------------------------|
| Body<br>Center contact<br>Outer contact | STAINLESS STEEL<br>BERYLLIUM COPPER | GOLD 0.5 OVER NICKEL 2<br>GOLD 1.27 OVER NICKEL 1.27 |
| Insulator<br>Gasket<br>Others parts     | PTFE                                |                                                      |
| -                                       | -                                   | -<br> -                                              |

## **Technical Data Sheet**

STRAIGHT JACK RECEPTACLE SOLDER LEGS - SMOOTH BORE

| PAGE <b>2</b> / <b>2</b> | ISSUE <b>04-01-17B</b> | SERIES <b>SMP</b> | PART NUMBER <b>R222426720</b> |
|--------------------------|------------------------|-------------------|-------------------------------|
|--------------------------|------------------------|-------------------|-------------------------------|