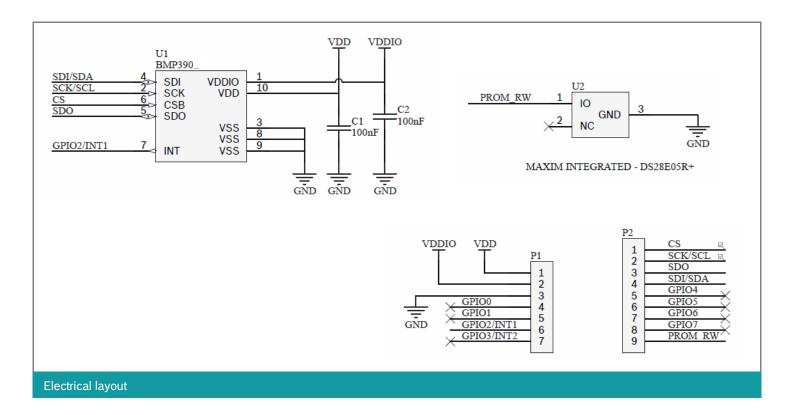

## **DESIGNATOR P1 SHUTTLE BOARD CONNECTOR**

| Pin | Pin name   | Description     |
|-----|------------|-----------------|
| 1   | VDD        | Power supply    |
| 2   | VDDIO      | Power supply    |
| 3   | GND        | Ground          |
| 4   | GPIO0      | NC              |
| 5   | GPIO1      | NC              |
| 6   | GPIO2/INT1 | Interrupt pin 1 |
| 7   | GPIO3/INT2 | NC              |

## **DESIGNATOR P2 SHUTTLE BOARD CONNECTOR**

| Pin | Pin name | Description                                                               |
|-----|----------|---------------------------------------------------------------------------|
| 1   | CS       | Chip selection pin of SPI bus                                             |
| 2   | SCK/SCL  | Clock pin of both SPI and I2C bus                                         |
| 3   | SDO      | Master-input-slave-output data pin of SPI bus                             |
| 4   | SDI/SDA  | Master-output-slave-input data<br>pin of SPI bus / data pin of I2C<br>bus |
| 5   | GPIO4    | NC                                                                        |
| 6   | GPIO5    | NC                                                                        |
| 7   | GPIO6    | NC                                                                        |
| 8   | GPIO7    | NC                                                                        |
| 9   | PROM_RW  | Connect to EEPROM                                                         |