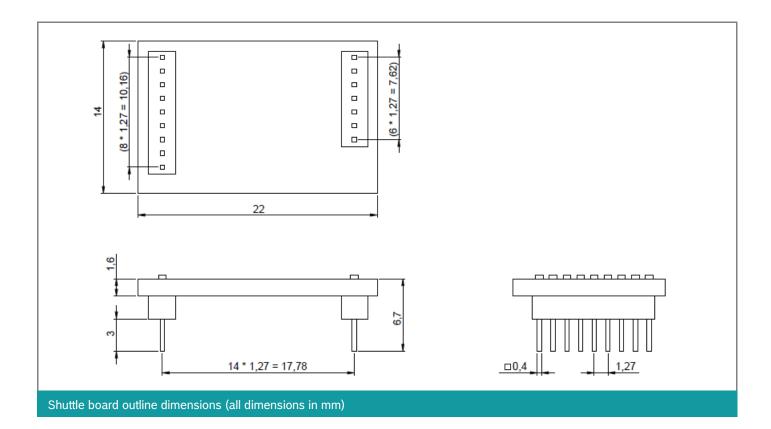

#### Shuttle board identification:

► Shuttle ID: 0x173

▶ Shuttle board identifier: BST01043