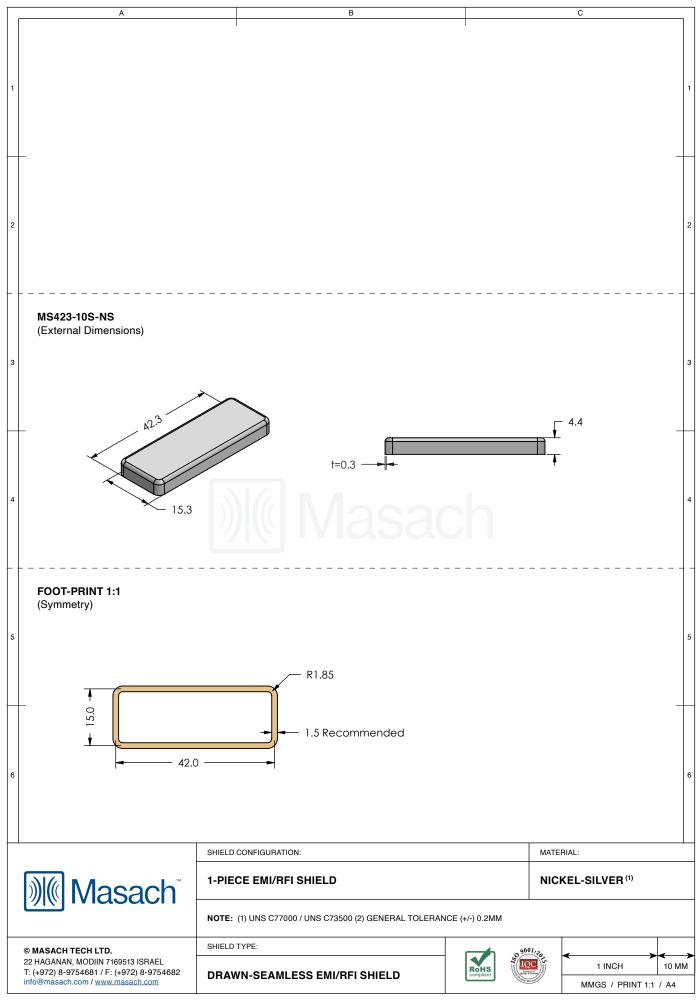

## \*OPTIONAL SHIELD CONFIGURATIONS

| ITEM P/N     | ITEM DESCRIPTION                    | MATERIAL         |  |  |
|--------------|-------------------------------------|------------------|--|--|
| MS423-10C    | 2-PIECE EMI/RFI SHIELD COVER        | TIN-PLATED STEEL |  |  |
| MS423-10F    | 2-PIECE EMI/RFI SHIELD <b>FRAME</b> | TIN-PLATED STEEL |  |  |
| MS423-10S    | 1-PIECE EMI/RFI SHIELD              | TIN-PLATED STEEL |  |  |
| MS423-10C-NS | 2-PIECE EMI/RFI SHIELD COVER        | NICKEL-SILVER    |  |  |
| MS423-10F-NS | 2-PIECE EMI/RFI SHIELD <b>FRAME</b> | NICKEL-SILVER    |  |  |
| MS423-10S-NS | 1-PIECE EMI/RFI <b>SHIELD</b>       | NICKEL-SILVER    |  |  |