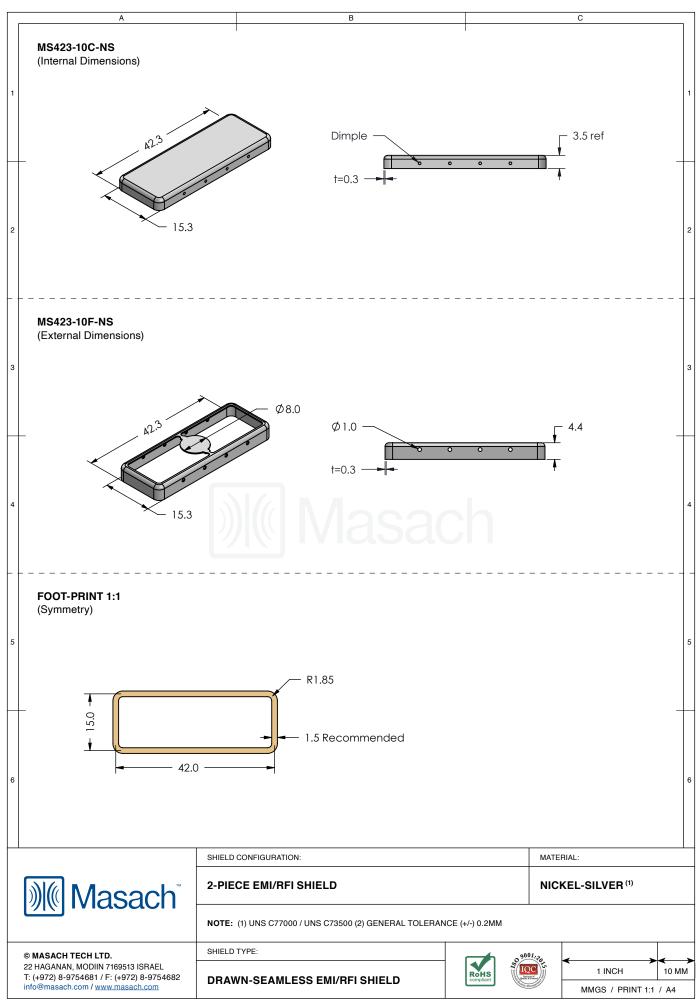

## \*OPTIONAL SHIELD CONFIGURATIONS

| ITEM P/N     | ITEM DESCRIPTION                    | MATERIAL         |  |  |
|--------------|-------------------------------------|------------------|--|--|
| MS423-10C    | 2-PIECE EMI/RFI SHIELD COVER        | TIN-PLATED STEEL |  |  |
| MS423-10F    | 2-PIECE EMI/RFI SHIELD <b>FRAME</b> | TIN-PLATED STEEL |  |  |
| MS423-10S    | 1-PIECE EMI/RFI SHIELD              | TIN-PLATED STEEL |  |  |
| MS423-10C-NS | 2-PIECE EMI/RFI SHIELD COVER        | NICKEL-SILVER    |  |  |
| MS423-10F-NS | 2-PIECE EMI/RFI SHIELD <b>FRAME</b> | NICKEL-SILVER    |  |  |
| MS423-10S-NS | 1-PIECE EMI/RFI <b>SHIELD</b>       | NICKEL-SILVER    |  |  |