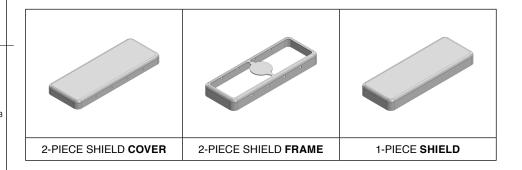

## \*OPTIONAL SHIELD CONFIGURATIONS

| ITEM P/N     | ITEM DESCRIPTION                    | MATERIAL         |  |  |
|--------------|-------------------------------------|------------------|--|--|
| MS423-10C    | 2-PIECE EMI/RFI SHIELD COVER        | TIN-PLATED STEEL |  |  |
| MS423-10F    | 2-PIECE EMI/RFI SHIELD <b>FRAME</b> | TIN-PLATED STEEL |  |  |
| MS423-10S    | 1-PIECE EMI/RFI SHIELD              | TIN-PLATED STEEL |  |  |
| MS423-10C-NS | 2-PIECE EMI/RFI SHIELD COVER        | NICKEL-SILVER    |  |  |
| MS423-10F-NS | 2-PIECE EMI/RFI SHIELD <b>FRAME</b> | NICKEL-SILVER    |  |  |
| MS423-10S-NS | 1-PIECE EMI/RFI <b>SHIELD</b>       | NICKEL-SILVER    |  |  |