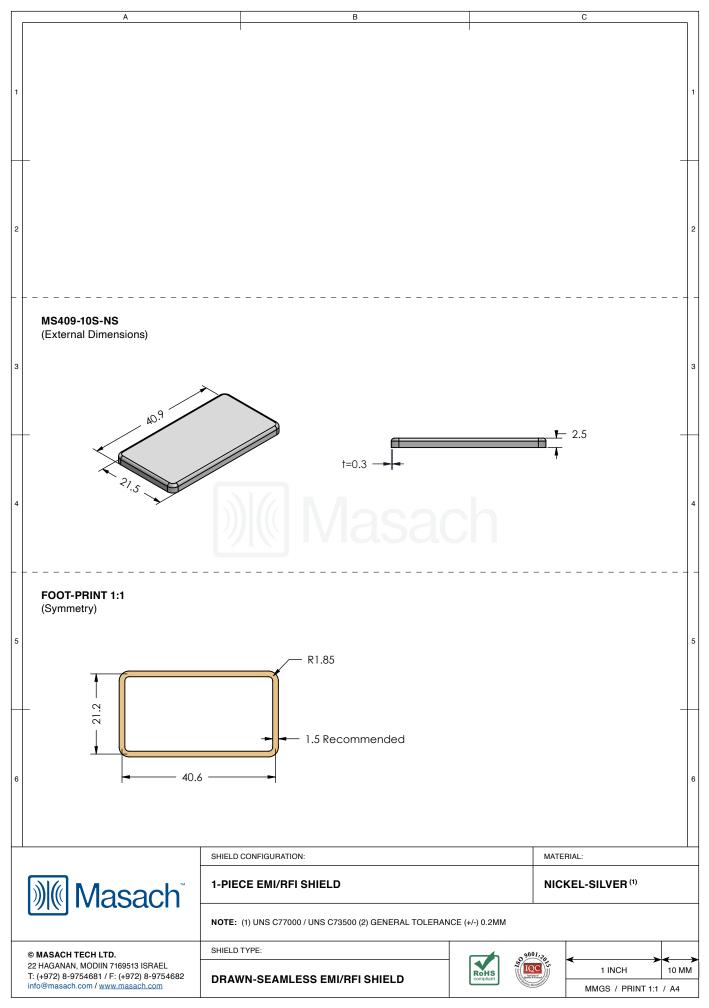

|                                                 | S EMI/RFI SHIELD                          |                |                  |  |
|-------------------------------------------------|-------------------------------------------|----------------|------------------|--|
| *OPTIONAL SHIELD CONF                           | IGURATIONS                                |                |                  |  |
|                                                 |                                           |                |                  |  |
| 2-PIECE SHIELD COVER                            | 2-PIECE SHIELD <b>FRAME</b>               | 1-PIECE SHIELD |                  |  |
| ITEM P/N                                        | ITEM DESCRIPTION                          |                | MATERIAL         |  |
| <u>MS409-10C</u>                                | 2-PIECE EMI/RFI SHIELD COVER              |                | TIN-PLATED STEEL |  |
| <u>MS409-10F</u>                                | 2-PIECE EMI/RFI SHIELD FRAME              |                | TIN-PLATED STEEL |  |
| <u>MS409-10S</u>                                | 1-PIECE EMI/RFI SHIELD                    |                | TIN-PLATED STEEL |  |
| MS409-10C-NS                                    | 2-PIECE EMI/RFI SHIELD COVER              |                | NICKEL-SILVER    |  |
| <u>MS409-10F-NS</u>                             | 2-PIECE EMI/RFI SHIELD FRAME              |                | NICKEL-SILVER    |  |
| <u>MS409-10S-NS</u>                             | 1-PIECE EMI/RFI SHIELD                    |                | NICKEL-SILVER    |  |
| TIN-PLATED STEEL: CRS<br>NICKEL-SILVER: UNS C77 | ELECTROLYTIC TINPLATE<br>000 / UNS C73500 |                |                  |  |
|                                                 |                                           |                |                  |  |
|                                                 | SHIELD CONFIGURATION:                     |                |                  |  |
|                                                 | SHIELD CONFIGURATION:                     |                | MATERIAL:        |  |