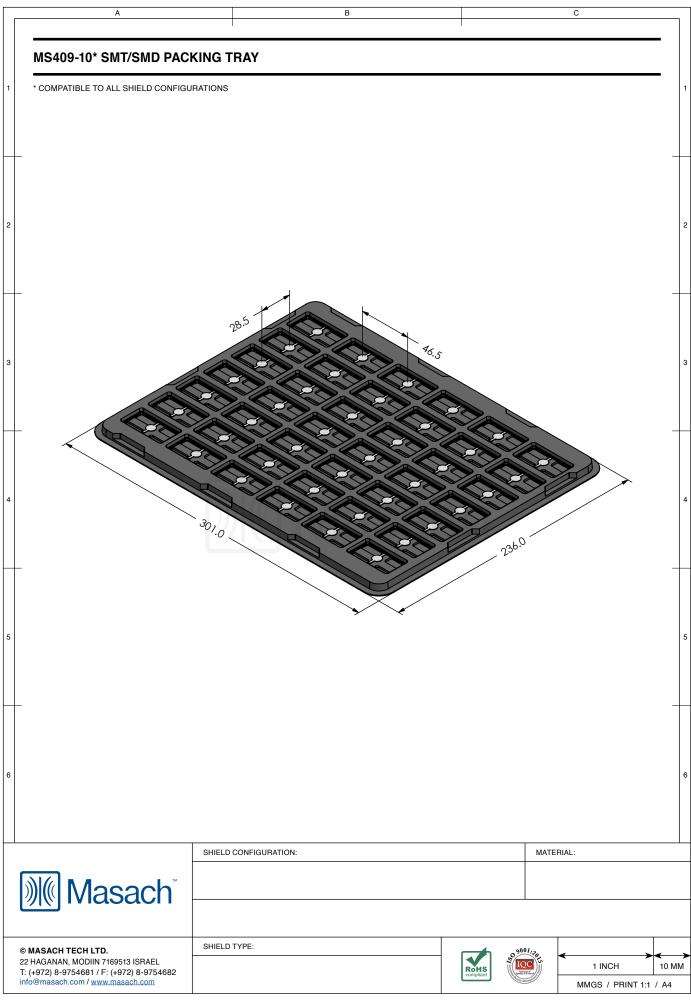

u>                             | 2-PIECE EMI/RFI SHIELD FRAME              |                | NICKEL-SILVER    |  |
| <u>MS409-10S-NS</u>                             | 1-PIECE EMI/RFI SHIELD                    |                | NICKEL-SILVER    |  |
| TIN-PLATED STEEL: CRS<br>NICKEL-SILVER: UNS C77 | ELECTROLYTIC TINPLATE<br>000 / UNS C73500 |                |                  |  |
|                                                 |                                           |                |                  |  |
|                                                 | SHIELD CONFIGURATION:                     |                |                  |  |
|                                                 | SHIELD CONFIGURATION:                     |                | MATERIAL:        |  |