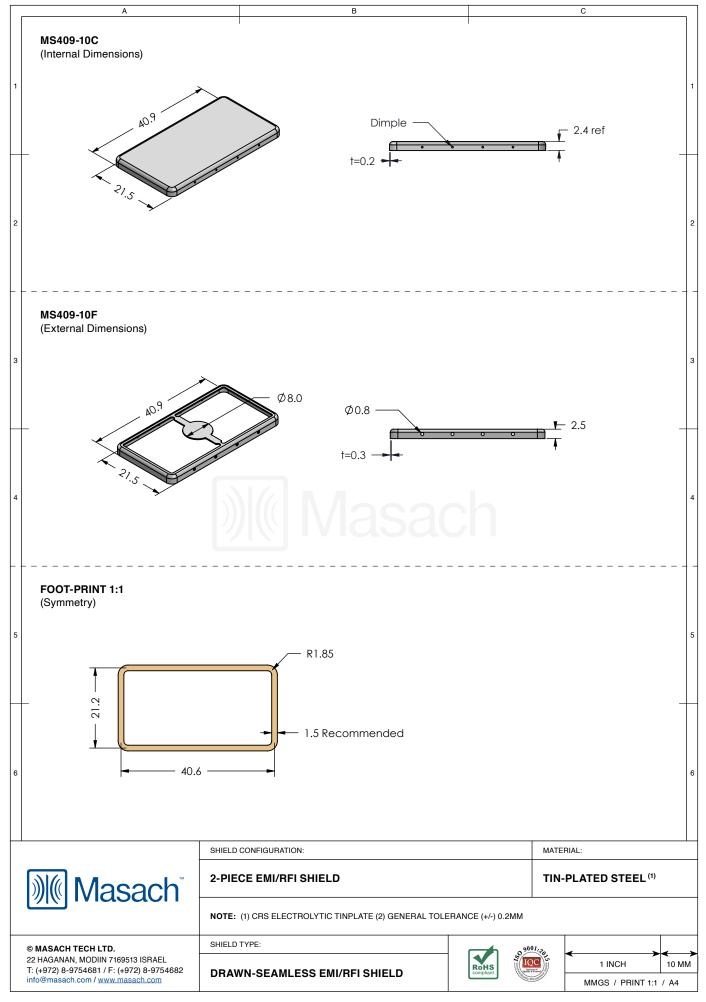

|                                                 | S EMI/RFI SHIELD                          |                |                  |  |
|-------------------------------------------------|-------------------------------------------|----------------|------------------|--|
| *OPTIONAL SHIELD CONF                           | IGURATIONS                                |                |                  |  |
|                                                 |                                           |                |                  |  |
| 2-PIECE SHIELD COVER                            | 2-PIECE SHIELD <b>FRAME</b>               | 1-PIECE SHIELD |                  |  |
| ITEM P/N                                        | ITEM DESCRIPTION                          |                | MATERIAL         |  |
| <u>MS409-10C</u>                                | 2-PIECE EMI/RFI SHIELD COVER              |                | TIN-PLATED STEEL |  |
| <u>MS409-10F</u>                                | 2-PIECE EMI/RFI SHIELD FRAME              |                | TIN-PLATED STEEL |  |
| <u>MS409-10S</u>                                | 1-PIECE EMI/RFI SHIELD                    |                | TIN-PLATED STEEL |  |
| MS409-10C-NS                                    | 2-PIECE EMI/RFI SHIELD COVER              |                | NICKEL-SILVER    |  |
| <u>MS409-10F-NS</u>                             | 2-PIECE EMI/RFI SHIELD FRAME              |                | NICKEL-SILVER    |  |
| <u>MS409-10S-NS</u>                             | 1-PIECE EMI/RFI SHIELD                    |                | NICKEL-SILVER    |  |
| TIN-PLATED STEEL: CRS<br>NICKEL-SILVER: UNS C77 | ELECTROLYTIC TINPLATE<br>000 / UNS C73500 |                |                  |  |
|                                                 |                                           |                |                  |  |
|                                                 | SHIELD CONFIGURATION:                     |                |                  |  |
|                                                 | SHIELD CONFIGURATION:                     |                | MATERIAL:        |  |