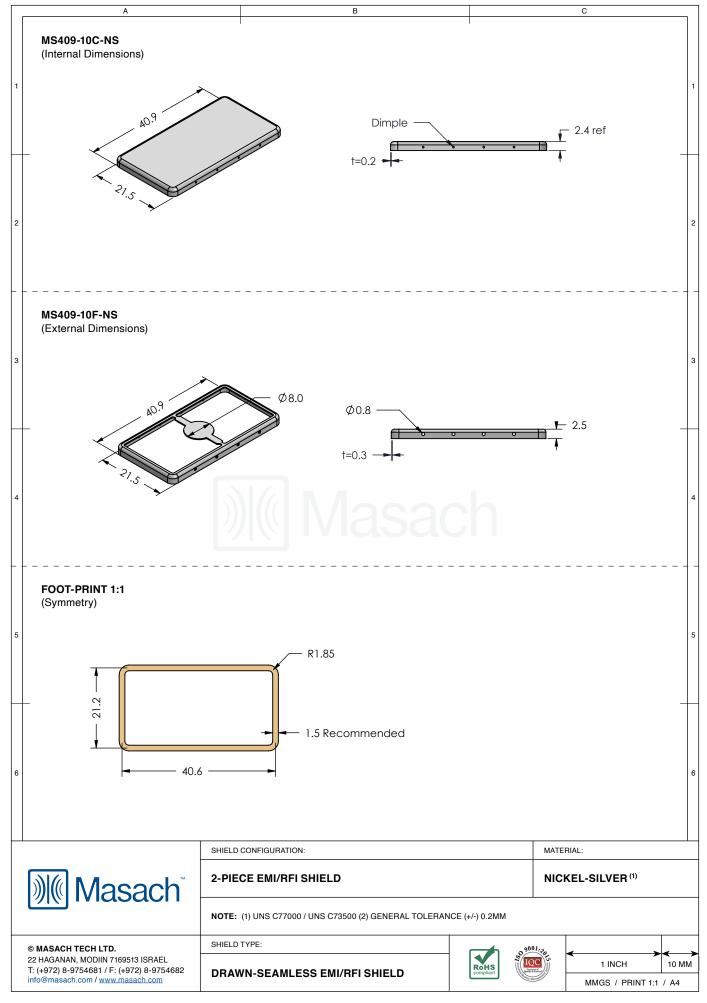

|                                                 | S EMI/RFI SHIELD                          |                |                  |  |
|-------------------------------------------------|-------------------------------------------|----------------|------------------|--|
| *OPTIONAL SHIELD CONF                           | IGURATIONS                                |                |                  |  |
|                                                 |                                           |                |                  |  |
| 2-PIECE SHIELD COVER                            | 2-PIECE SHIELD <b>FRAME</b>               | 1-PIECE SHIELD |                  |  |
| ITEM P/N                                        | ITEM DESCRIPTION                          |                | MATERIAL         |  |
| <u>MS409-10C</u>                                | 2-PIECE EMI/RFI SHIELD COVER              |                | TIN-PLATED STEEL |  |
| <u>MS409-10F</u>                                | 2-PIECE EMI/RFI SHIELD FRAME              |                | TIN-PLATED STEEL |  |
| <u>MS409-10S</u>                                | 1-PIECE EMI/RFI SHIELD                    |                | TIN-PLATED STEEL |  |
| MS409-10C-NS                                    | 2-PIECE EMI/RFI SHIELD COVER              |                | NICKEL-SILVER    |  |
| <u>MS409-10F-NS</u>                             | 2-PIECE EMI/RFI SHIELD FRAME              |                | NICKEL-SILVER    |  |
| <u>MS409-10S-NS</u>                             | 1-PIECE EMI/RFI SHIELD                    |                | NICKEL-SILVER    |  |
| TIN-PLATED STEEL: CRS<br>NICKEL-SILVER: UNS C77 | ELECTROLYTIC TINPLATE<br>000 / UNS C73500 |                |                  |  |
|                                                 |                                           |                |                  |  |
|                                                 | SHIELD CONFIGURATION:                     |                |                  |  |
|                                                 | SHIELD CONFIGURATION:                     |                | MATERIAL:        |  |