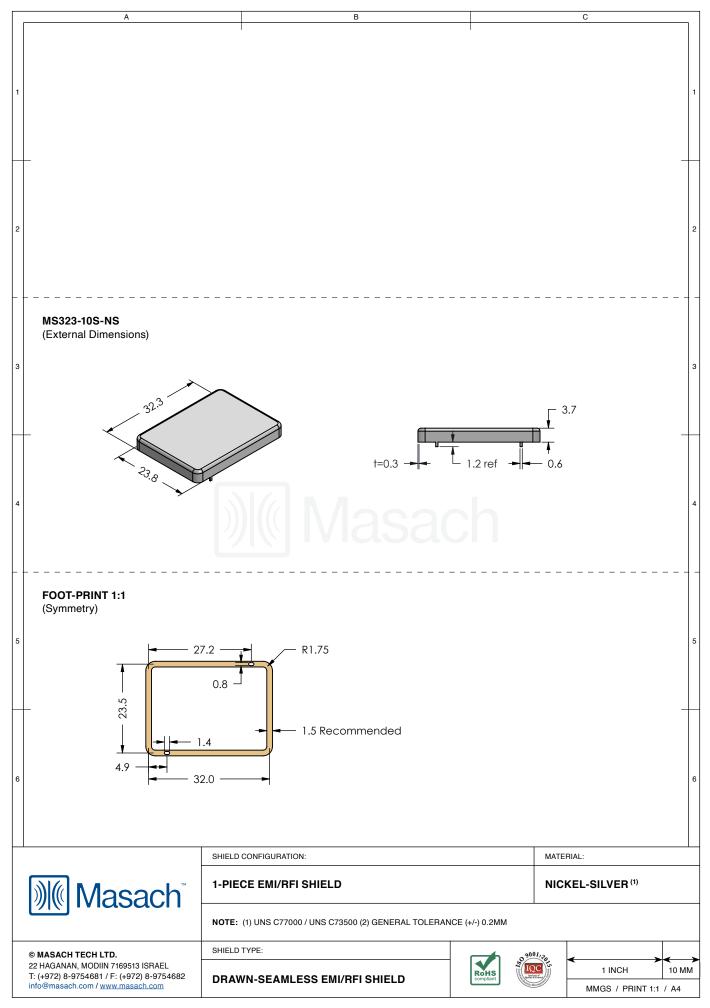

| A                                                                                                        |                           | B                                                                         |        | С                                 |  |
|----------------------------------------------------------------------------------------------------------|---------------------------|---------------------------------------------------------------------------|--------|-----------------------------------|--|
| MS323-10                                                                                                 | )*                        |                                                                           |        |                                   |  |
| DRAWN-SEAMLE                                                                                             | SS EMI/RFI SHIELD         |                                                                           |        |                                   |  |
|                                                                                                          |                           |                                                                           |        |                                   |  |
| *OPTIONAL SHIELD CON                                                                                     | FIGURATIONS               |                                                                           |        |                                   |  |
|                                                                                                          |                           |                                                                           |        |                                   |  |
|                                                                                                          |                           |                                                                           |        |                                   |  |
| 2-PIECE SHIELD COVER                                                                                     | 2-PIECE SHIELD COVER      | 2-PIECE SHIELD <b>FRAM</b>                                                | E 1-F  | PIECE SHIELD                      |  |
|                                                                                                          |                           |                                                                           |        |                                   |  |
| ITEM P/N                                                                                                 | ITEM DESCRIPTION          |                                                                           | MATER  | IAL                               |  |
| <u>MS323-10C</u>                                                                                         | 2-PIECE EMI/RFI SHIELD CO | 2-PIECE EMI/RFI SHIELD COVER<br>2-PIECE EMI/RFI SHIELD COVER (PERFORATED) |        | TIN-PLATED STEEL TIN-PLATED STEEL |  |
| MS323-10CP                                                                                               | 2-PIECE EMI/RFI SHIELD CO |                                                                           |        |                                   |  |
| <u>MS323-10F</u>                                                                                         | 2-PIECE EMI/RFI SHIELD FF | 2-PIECE EMI/RFI SHIELD FRAME                                              |        | TIN-PLATED STEEL                  |  |
| <u>MS323-10S</u>                                                                                         | 1-PIECE EMI/RFI SHIELD    |                                                                           |        | TIN-PLATED STEEL                  |  |
| MS323-10C-NS                                                                                             | 2-PIECE EMI/RFI SHIELD CO | 2-PIECE EMI/RFI SHIELD COVER                                              |        | NICKEL-SILVER                     |  |
| MS323-10CP-NS                                                                                            | 2-PIECE EMI/RFI SHIELD CO | 2-PIECE EMI/RFI SHIELD COVER (PERFORATED)                                 |        | NICKEL-SILVER                     |  |
| MS323-10F-NS                                                                                             | 2-PIECE EMI/RFI SHIELD FF | 2-PIECE EMI/RFI SHIELD <b>FRAME</b>                                       |        | -SILVER                           |  |
| <u>MS323-10S-NS</u>                                                                                      | 1-PIECE EMI/RFI SHIELD    | 1-PIECE EMI/RFI SHIELD                                                    |        | NICKEL-SILVER                     |  |
| TIN-PLATED STEEL: CR                                                                                     | S ELECTROLYTIC TINPLATE   |                                                                           |        |                                   |  |
| NICKEL-SILVER: UNS C                                                                                     |                           |                                                                           |        |                                   |  |
|                                                                                                          |                           |                                                                           |        |                                   |  |
|                                                                                                          |                           |                                                                           |        |                                   |  |
|                                                                                                          |                           |                                                                           |        |                                   |  |
|                                                                                                          |                           |                                                                           |        |                                   |  |
|                                                                                                          | SHIELD CONFIGURATION:     | SHIELD CONFIGURATION:                                                     |        | ERIAL:                            |  |
| Masach                                                                                                   | IM                        |                                                                           |        |                                   |  |
|                                                                                                          | SHIELD TYPE:              |                                                                           | 0001.2 |                                   |  |
| © <b>MASACH TECH LTD.</b><br>22 HAGANAN, MODIIN 7169513 ISRAEL<br>5 (1070) 0.0754001 (5: (1070) 0.075400 |                           | Rom                                                                       |        | ← → ← 1 INCH 10                   |  |
| T: (+972) 8-9754681 / F: (+972) 8-975468<br>info@masach.com / <u>www.masach.com</u>                      | ∠                         | RŏH                                                                       | nt     | MMGS / PRINT 1:1 / A              |  |