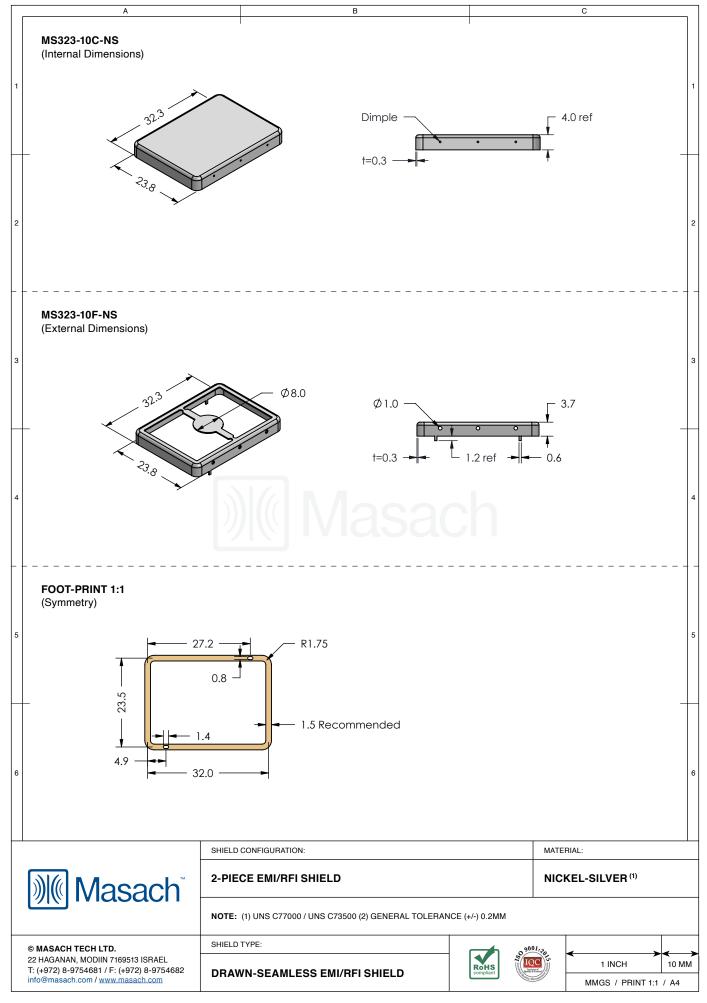

| A                                                                                                        |                           | B                                                                         |        | С                                 |  |
|----------------------------------------------------------------------------------------------------------|---------------------------|---------------------------------------------------------------------------|--------|-----------------------------------|--|
| MS323-10                                                                                                 | )*                        |                                                                           |        |                                   |  |
| DRAWN-SEAMLE                                                                                             | SS EMI/RFI SHIELD         |                                                                           |        |                                   |  |
|                                                                                                          |                           |                                                                           |        |                                   |  |
| *OPTIONAL SHIELD CON                                                                                     | FIGURATIONS               |                                                                           |        |                                   |  |
|                                                                                                          |                           |                                                                           |        |                                   |  |
|                                                                                                          |                           |                                                                           |        |                                   |  |
| 2-PIECE SHIELD COVER                                                                                     | 2-PIECE SHIELD COVER      | 2-PIECE SHIELD <b>FRAM</b>                                                | E 1-F  | PIECE SHIELD                      |  |
|                                                                                                          |                           |                                                                           |        |                                   |  |
| ITEM P/N                                                                                                 | ITEM DESCRIPTION          |                                                                           | MATER  | IAL                               |  |
| <u>MS323-10C</u>                                                                                         | 2-PIECE EMI/RFI SHIELD CO | 2-PIECE EMI/RFI SHIELD COVER<br>2-PIECE EMI/RFI SHIELD COVER (PERFORATED) |        | TIN-PLATED STEEL TIN-PLATED STEEL |  |
| MS323-10CP                                                                                               | 2-PIECE EMI/RFI SHIELD CO |                                                                           |        |                                   |  |
| <u>MS323-10F</u>                                                                                         | 2-PIECE EMI/RFI SHIELD FF | 2-PIECE EMI/RFI SHIELD FRAME                                              |        | TIN-PLATED STEEL                  |  |
| <u>MS323-10S</u>                                                                                         | 1-PIECE EMI/RFI SHIELD    |                                                                           |        | TIN-PLATED STEEL                  |  |
| MS323-10C-NS                                                                                             | 2-PIECE EMI/RFI SHIELD CO | 2-PIECE EMI/RFI SHIELD COVER                                              |        | NICKEL-SILVER                     |  |
| MS323-10CP-NS                                                                                            | 2-PIECE EMI/RFI SHIELD CO | 2-PIECE EMI/RFI SHIELD COVER (PERFORATED)                                 |        | NICKEL-SILVER                     |  |
| MS323-10F-NS                                                                                             | 2-PIECE EMI/RFI SHIELD FF | 2-PIECE EMI/RFI SHIELD <b>FRAME</b>                                       |        | -SILVER                           |  |
| <u>MS323-10S-NS</u>                                                                                      | 1-PIECE EMI/RFI SHIELD    | 1-PIECE EMI/RFI SHIELD                                                    |        | NICKEL-SILVER                     |  |
| TIN-PLATED STEEL: CR                                                                                     | S ELECTROLYTIC TINPLATE   |                                                                           |        |                                   |  |
| NICKEL-SILVER: UNS C                                                                                     |                           |                                                                           |        |                                   |  |
|                                                                                                          |                           |                                                                           |        |                                   |  |
|                                                                                                          |                           |                                                                           |        |                                   |  |
|                                                                                                          |                           |                                                                           |        |                                   |  |
|                                                                                                          |                           |                                                                           |        |                                   |  |
|                                                                                                          | SHIELD CONFIGURATION:     | SHIELD CONFIGURATION:                                                     |        | ERIAL:                            |  |
| Masach                                                                                                   | IM                        |                                                                           |        |                                   |  |
|                                                                                                          | SHIELD TYPE:              |                                                                           | 0001.2 |                                   |  |
| © <b>MASACH TECH LTD.</b><br>22 HAGANAN, MODIIN 7169513 ISRAEL<br>5 (1070) 0.0754001 (5: (1070) 0.075400 |                           | Rom                                                                       |        | ← → ← 1 INCH 10                   |  |
| T: (+972) 8-9754681 / F: (+972) 8-975468<br>info@masach.com / <u>www.masach.com</u>                      | ∠                         | RŏH                                                                       | nt     | MMGS / PRINT 1:1 / A              |  |