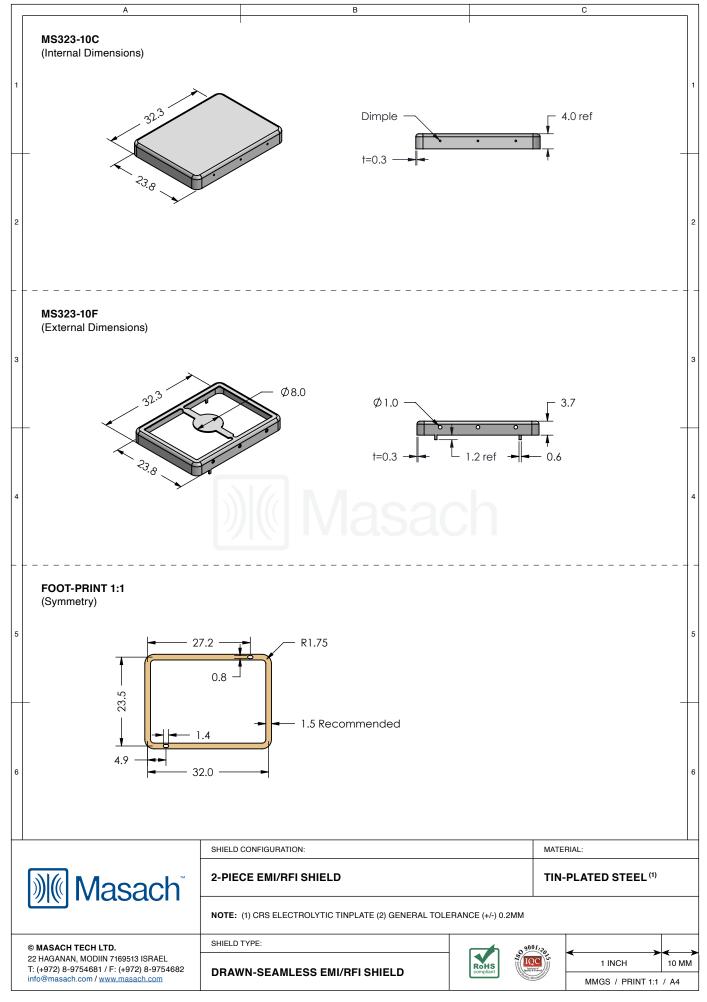

| A                                                                                                        |                           | B                                                                         |        | С                                 |  |
|----------------------------------------------------------------------------------------------------------|---------------------------|---------------------------------------------------------------------------|--------|-----------------------------------|--|
| MS323-10                                                                                                 | )*                        |                                                                           |        |                                   |  |
| DRAWN-SEAMLE                                                                                             | SS EMI/RFI SHIELD         |                                                                           |        |                                   |  |
|                                                                                                          |                           |                                                                           |        |                                   |  |
| *OPTIONAL SHIELD CON                                                                                     | FIGURATIONS               |                                                                           |        |                                   |  |
|                                                                                                          |                           |                                                                           |        |                                   |  |
|                                                                                                          |                           |                                                                           |        |                                   |  |
| 2-PIECE SHIELD COVER                                                                                     | 2-PIECE SHIELD COVER      | 2-PIECE SHIELD <b>FRAM</b>                                                | E 1-F  | PIECE SHIELD                      |  |
|                                                                                                          |                           |                                                                           |        |                                   |  |
| ITEM P/N                                                                                                 | ITEM DESCRIPTION          |                                                                           | MATER  | IAL                               |  |
| <u>MS323-10C</u>                                                                                         | 2-PIECE EMI/RFI SHIELD CO | 2-PIECE EMI/RFI SHIELD COVER<br>2-PIECE EMI/RFI SHIELD COVER (PERFORATED) |        | TIN-PLATED STEEL TIN-PLATED STEEL |  |
| MS323-10CP                                                                                               | 2-PIECE EMI/RFI SHIELD CO |                                                                           |        |                                   |  |
| <u>MS323-10F</u>                                                                                         | 2-PIECE EMI/RFI SHIELD FF | 2-PIECE EMI/RFI SHIELD FRAME                                              |        | TIN-PLATED STEEL                  |  |
| <u>MS323-10S</u>                                                                                         | 1-PIECE EMI/RFI SHIELD    |                                                                           |        | TIN-PLATED STEEL                  |  |
| MS323-10C-NS                                                                                             | 2-PIECE EMI/RFI SHIELD CO | 2-PIECE EMI/RFI SHIELD COVER                                              |        | NICKEL-SILVER                     |  |
| MS323-10CP-NS                                                                                            | 2-PIECE EMI/RFI SHIELD CO | 2-PIECE EMI/RFI SHIELD COVER (PERFORATED)                                 |        | NICKEL-SILVER                     |  |
| MS323-10F-NS                                                                                             | 2-PIECE EMI/RFI SHIELD FF | 2-PIECE EMI/RFI SHIELD <b>FRAME</b>                                       |        | -SILVER                           |  |
| <u>MS323-10S-NS</u>                                                                                      | 1-PIECE EMI/RFI SHIELD    | 1-PIECE EMI/RFI SHIELD                                                    |        | NICKEL-SILVER                     |  |
| TIN-PLATED STEEL: CR                                                                                     | S ELECTROLYTIC TINPLATE   |                                                                           |        |                                   |  |
| NICKEL-SILVER: UNS C                                                                                     |                           |                                                                           |        |                                   |  |
|                                                                                                          |                           |                                                                           |        |                                   |  |
|                                                                                                          |                           |                                                                           |        |                                   |  |
|                                                                                                          |                           |                                                                           |        |                                   |  |
|                                                                                                          |                           |                                                                           |        |                                   |  |
|                                                                                                          | SHIELD CONFIGURATION:     | SHIELD CONFIGURATION:                                                     |        | ERIAL:                            |  |
| Masach                                                                                                   | IM                        |                                                                           |        |                                   |  |
|                                                                                                          | SHIELD TYPE:              |                                                                           | 0001.2 |                                   |  |
| © <b>MASACH TECH LTD.</b><br>22 HAGANAN, MODIIN 7169513 ISRAEL<br>5 (1070) 0.0754001 (5: (1070) 0.075400 |                           | Rom                                                                       |        | ← → ← 1 INCH 10                   |  |
| T: (+972) 8-9754681 / F: (+972) 8-975468<br>info@masach.com / <u>www.masach.com</u>                      | ∠                         | RŏH                                                                       | nt     | MMGS / PRINT 1:1 / A              |  |