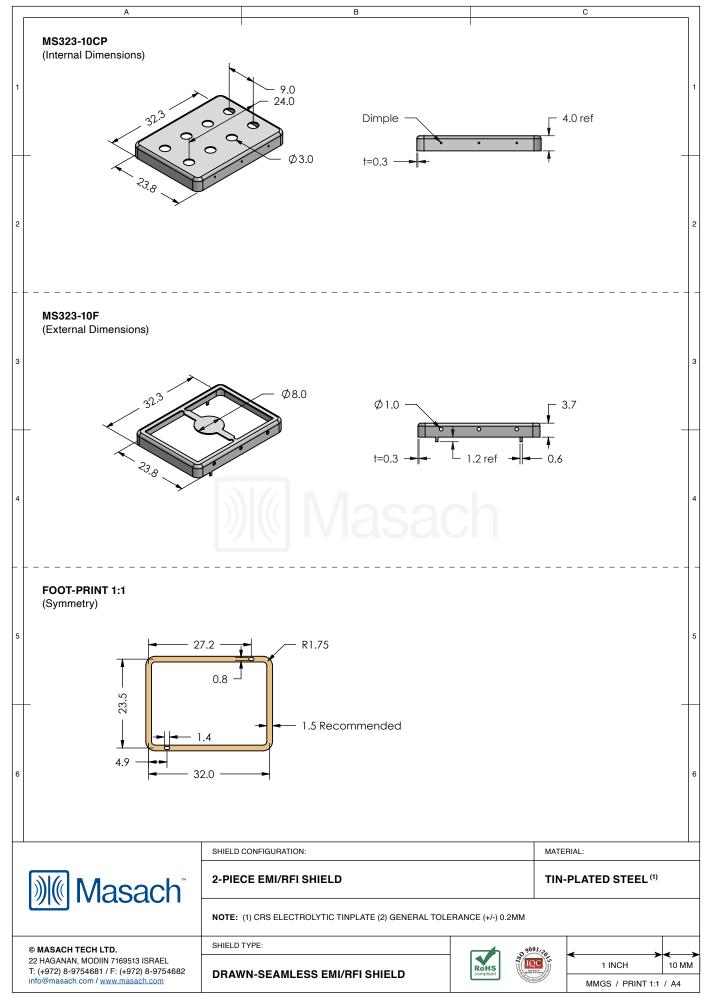

| A                                                                                                        |                           | B                                                                         |        | С                                 |  |
|----------------------------------------------------------------------------------------------------------|---------------------------|---------------------------------------------------------------------------|--------|-----------------------------------|--|
| MS323-10                                                                                                 | )*                        |                                                                           |        |                                   |  |
| DRAWN-SEAMLE                                                                                             | SS EMI/RFI SHIELD         |                                                                           |        |                                   |  |
|                                                                                                          |                           |                                                                           |        |                                   |  |
| *OPTIONAL SHIELD CON                                                                                     | FIGURATIONS               |                                                                           |        |                                   |  |
|                                                                                                          |                           |                                                                           |        |                                   |  |
|                                                                                                          |                           |                                                                           |        |                                   |  |
| 2-PIECE SHIELD COVER                                                                                     | 2-PIECE SHIELD COVER      | 2-PIECE SHIELD <b>FRAM</b>                                                | E 1-F  | PIECE SHIELD                      |  |
|                                                                                                          |                           |                                                                           |        |                                   |  |
| ITEM P/N                                                                                                 | ITEM DESCRIPTION          |                                                                           | MATER  | IAL                               |  |
| <u>MS323-10C</u>                                                                                         | 2-PIECE EMI/RFI SHIELD CO | 2-PIECE EMI/RFI SHIELD COVER<br>2-PIECE EMI/RFI SHIELD COVER (PERFORATED) |        | TIN-PLATED STEEL TIN-PLATED STEEL |  |
| MS323-10CP                                                                                               | 2-PIECE EMI/RFI SHIELD CO |                                                                           |        |                                   |  |
| <u>MS323-10F</u>                                                                                         | 2-PIECE EMI/RFI SHIELD FF | 2-PIECE EMI/RFI SHIELD FRAME                                              |        | TIN-PLATED STEEL                  |  |
| <u>MS323-10S</u>                                                                                         | 1-PIECE EMI/RFI SHIELD    |                                                                           |        | TIN-PLATED STEEL                  |  |
| MS323-10C-NS                                                                                             | 2-PIECE EMI/RFI SHIELD CO | 2-PIECE EMI/RFI SHIELD COVER                                              |        | NICKEL-SILVER                     |  |
| MS323-10CP-NS                                                                                            | 2-PIECE EMI/RFI SHIELD CO | 2-PIECE EMI/RFI SHIELD COVER (PERFORATED)                                 |        | NICKEL-SILVER                     |  |
| MS323-10F-NS                                                                                             | 2-PIECE EMI/RFI SHIELD FF | 2-PIECE EMI/RFI SHIELD <b>FRAME</b>                                       |        | -SILVER                           |  |
| <u>MS323-10S-NS</u>                                                                                      | 1-PIECE EMI/RFI SHIELD    | 1-PIECE EMI/RFI SHIELD                                                    |        | NICKEL-SILVER                     |  |
| TIN-PLATED STEEL: CR                                                                                     | S ELECTROLYTIC TINPLATE   |                                                                           |        |                                   |  |
| NICKEL-SILVER: UNS C                                                                                     |                           |                                                                           |        |                                   |  |
|                                                                                                          |                           |                                                                           |        |                                   |  |
|                                                                                                          |                           |                                                                           |        |                                   |  |
|                                                                                                          |                           |                                                                           |        |                                   |  |
|                                                                                                          |                           |                                                                           |        |                                   |  |
|                                                                                                          | SHIELD CONFIGURATION:     | SHIELD CONFIGURATION:                                                     |        | ERIAL:                            |  |
| Masach                                                                                                   | IM                        |                                                                           |        |                                   |  |
|                                                                                                          | SHIELD TYPE:              |                                                                           | 0001.2 |                                   |  |
| © <b>MASACH TECH LTD.</b><br>22 HAGANAN, MODIIN 7169513 ISRAEL<br>5 (1070) 0.0754001 (5: (1070) 0.075400 |                           | Rom                                                                       |        | ← → ← 1 INCH 10                   |  |
| T: (+972) 8-9754681 / F: (+972) 8-975468<br>info@masach.com / <u>www.masach.com</u>                      | ∠                         | RŏH                                                                       | nt     | MMGS / PRINT 1:1 / A              |  |