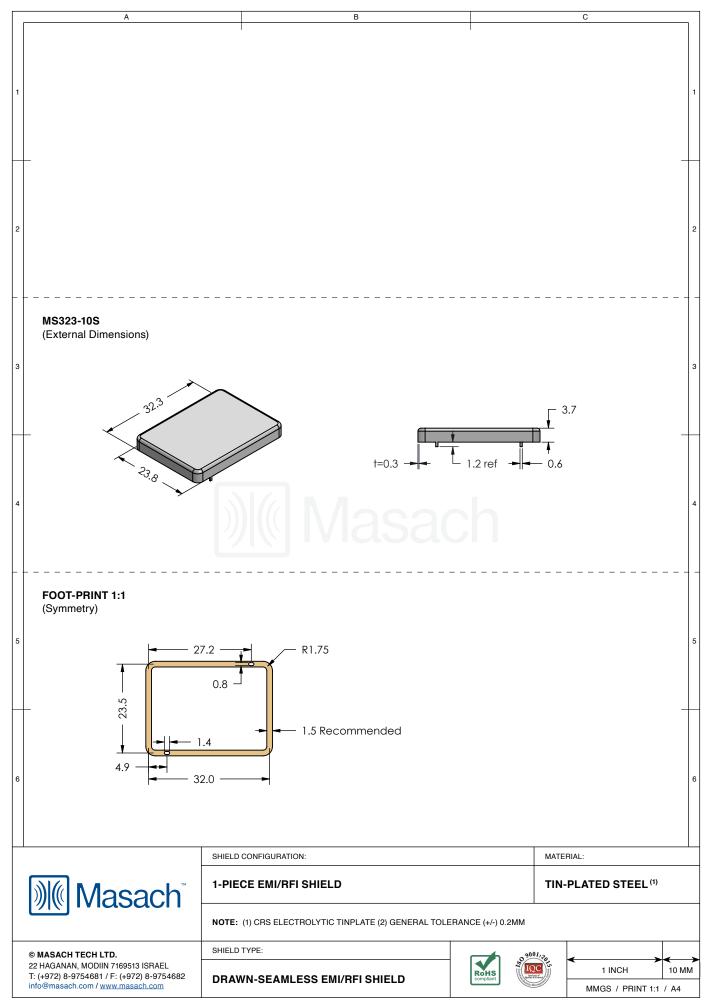

| A                                                                                                        |                           | B                                                                         |        | С                                 |  |
|----------------------------------------------------------------------------------------------------------|---------------------------|---------------------------------------------------------------------------|--------|-----------------------------------|--|
| MS323-10                                                                                                 | )*                        |                                                                           |        |                                   |  |
| DRAWN-SEAMLE                                                                                             | SS EMI/RFI SHIELD         |                                                                           |        |                                   |  |
|                                                                                                          |                           |                                                                           |        |                                   |  |
| *OPTIONAL SHIELD CON                                                                                     | FIGURATIONS               |                                                                           |        |                                   |  |
|                                                                                                          |                           |                                                                           |        |                                   |  |
|                                                                                                          |                           |                                                                           |        |                                   |  |
| 2-PIECE SHIELD COVER                                                                                     | 2-PIECE SHIELD COVER      | 2-PIECE SHIELD <b>FRAM</b>                                                | E 1-F  | PIECE SHIELD                      |  |
|                                                                                                          |                           |                                                                           |        |                                   |  |
| ITEM P/N                                                                                                 | ITEM DESCRIPTION          |                                                                           | MATER  | IAL                               |  |
| <u>MS323-10C</u>                                                                                         | 2-PIECE EMI/RFI SHIELD CO | 2-PIECE EMI/RFI SHIELD COVER<br>2-PIECE EMI/RFI SHIELD COVER (PERFORATED) |        | TIN-PLATED STEEL TIN-PLATED STEEL |  |
| MS323-10CP                                                                                               | 2-PIECE EMI/RFI SHIELD CO |                                                                           |        |                                   |  |
| <u>MS323-10F</u>                                                                                         | 2-PIECE EMI/RFI SHIELD FF | 2-PIECE EMI/RFI SHIELD FRAME                                              |        | TIN-PLATED STEEL                  |  |
| <u>MS323-10S</u>                                                                                         | 1-PIECE EMI/RFI SHIELD    |                                                                           |        | TIN-PLATED STEEL                  |  |
| MS323-10C-NS                                                                                             | 2-PIECE EMI/RFI SHIELD CO | 2-PIECE EMI/RFI SHIELD COVER                                              |        | NICKEL-SILVER                     |  |
| MS323-10CP-NS                                                                                            | 2-PIECE EMI/RFI SHIELD CO | 2-PIECE EMI/RFI SHIELD COVER (PERFORATED)                                 |        | NICKEL-SILVER                     |  |
| MS323-10F-NS                                                                                             | 2-PIECE EMI/RFI SHIELD FF | 2-PIECE EMI/RFI SHIELD <b>FRAME</b>                                       |        | -SILVER                           |  |
| <u>MS323-10S-NS</u>                                                                                      | 1-PIECE EMI/RFI SHIELD    | 1-PIECE EMI/RFI SHIELD                                                    |        | NICKEL-SILVER                     |  |
| TIN-PLATED STEEL: CR                                                                                     | S ELECTROLYTIC TINPLATE   |                                                                           |        |                                   |  |
| NICKEL-SILVER: UNS C                                                                                     |                           |                                                                           |        |                                   |  |
|                                                                                                          |                           |                                                                           |        |                                   |  |
|                                                                                                          |                           |                                                                           |        |                                   |  |
|                                                                                                          |                           |                                                                           |        |                                   |  |
|                                                                                                          |                           |                                                                           |        |                                   |  |
|                                                                                                          | SHIELD CONFIGURATION:     | SHIELD CONFIGURATION:                                                     |        | ERIAL:                            |  |
| Masach                                                                                                   | IM                        |                                                                           |        |                                   |  |
|                                                                                                          | SHIELD TYPE:              |                                                                           | 0001.2 |                                   |  |
| © <b>MASACH TECH LTD.</b><br>22 HAGANAN, MODIIN 7169513 ISRAEL<br>5 (1070) 0.0754001 (5: (1070) 0.075400 |                           | Rom                                                                       |        | ← → ← 1 INCH 10                   |  |
| T: (+972) 8-9754681 / F: (+972) 8-975468<br>info@masach.com / <u>www.masach.com</u>                      | ∠                         | RŏH                                                                       | nt     | MMGS / PRINT 1:1 / A              |  |