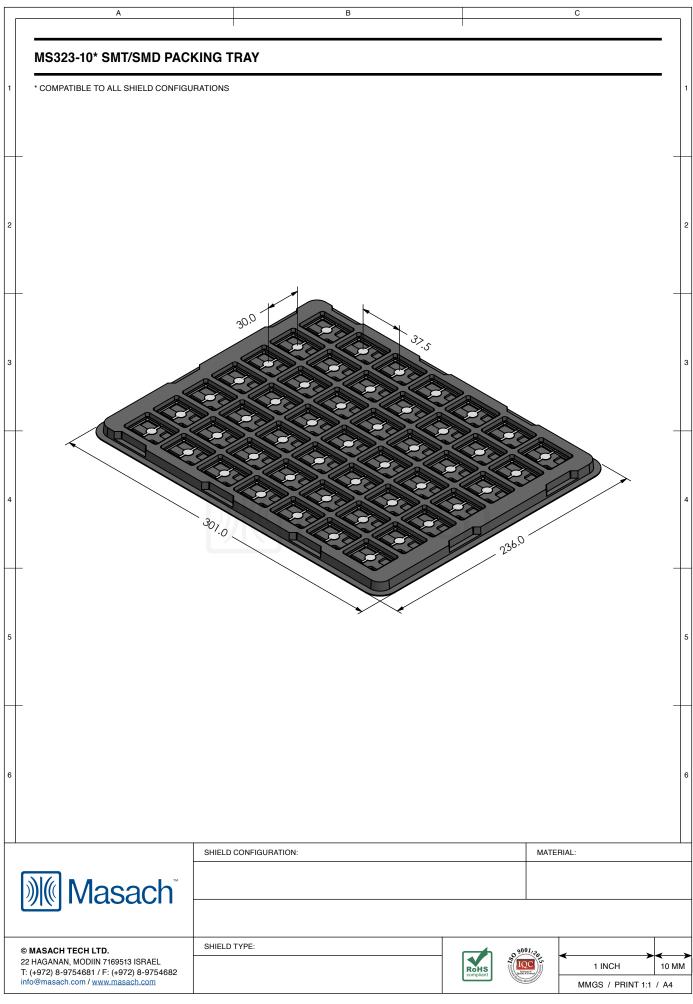

| A                                                                                                        |                           | B                                                                         |        | С                                 |  |
|----------------------------------------------------------------------------------------------------------|---------------------------|---------------------------------------------------------------------------|--------|-----------------------------------|--|
| MS323-10                                                                                                 | )*                        |                                                                           |        |                                   |  |
| DRAWN-SEAMLE                                                                                             | SS EMI/RFI SHIELD         |                                                                           |        |                                   |  |
|                                                                                                          |                           |                                                                           |        |                                   |  |
| *OPTIONAL SHIELD CON                                                                                     | FIGURATIONS               |                                                                           |        |                                   |  |
|                                                                                                          |                           |                                                                           |        |                                   |  |
|                                                                                                          |                           |                                                                           |        |                                   |  |
| 2-PIECE SHIELD COVER                                                                                     | 2-PIECE SHIELD COVER      | 2-PIECE SHIELD <b>FRAM</b>                                                | E 1-F  | PIECE SHIELD                      |  |
|                                                                                                          |                           |                                                                           |        |                                   |  |
| ITEM P/N                                                                                                 | ITEM DESCRIPTION          |                                                                           | MATER  | IAL                               |  |
| <u>MS323-10C</u>                                                                                         | 2-PIECE EMI/RFI SHIELD CO | 2-PIECE EMI/RFI SHIELD COVER<br>2-PIECE EMI/RFI SHIELD COVER (PERFORATED) |        | TIN-PLATED STEEL TIN-PLATED STEEL |  |
| MS323-10CP                                                                                               | 2-PIECE EMI/RFI SHIELD CO |                                                                           |        |                                   |  |
| <u>MS323-10F</u>                                                                                         | 2-PIECE EMI/RFI SHIELD FF | 2-PIECE EMI/RFI SHIELD FRAME                                              |        | TIN-PLATED STEEL                  |  |
| <u>MS323-10S</u>                                                                                         | 1-PIECE EMI/RFI SHIELD    |                                                                           |        | TIN-PLATED STEEL                  |  |
| MS323-10C-NS                                                                                             | 2-PIECE EMI/RFI SHIELD CO | 2-PIECE EMI/RFI SHIELD COVER                                              |        | NICKEL-SILVER                     |  |
| MS323-10CP-NS                                                                                            | 2-PIECE EMI/RFI SHIELD CO | 2-PIECE EMI/RFI SHIELD COVER (PERFORATED)                                 |        | NICKEL-SILVER                     |  |
| MS323-10F-NS                                                                                             | 2-PIECE EMI/RFI SHIELD FF | 2-PIECE EMI/RFI SHIELD <b>FRAME</b>                                       |        | -SILVER                           |  |
| <u>MS323-10S-NS</u>                                                                                      | 1-PIECE EMI/RFI SHIELD    | 1-PIECE EMI/RFI SHIELD                                                    |        | NICKEL-SILVER                     |  |
| TIN-PLATED STEEL: CR                                                                                     | S ELECTROLYTIC TINPLATE   |                                                                           |        |                                   |  |
| NICKEL-SILVER: UNS C                                                                                     |                           |                                                                           |        |                                   |  |
|                                                                                                          |                           |                                                                           |        |                                   |  |
|                                                                                                          |                           |                                                                           |        |                                   |  |
|                                                                                                          |                           |                                                                           |        |                                   |  |
|                                                                                                          |                           |                                                                           |        |                                   |  |
|                                                                                                          | SHIELD CONFIGURATION:     | SHIELD CONFIGURATION:                                                     |        | ERIAL:                            |  |
| Masach                                                                                                   | IM                        |                                                                           |        |                                   |  |
|                                                                                                          | SHIELD TYPE:              |                                                                           | 0001.2 |                                   |  |
| © <b>MASACH TECH LTD.</b><br>22 HAGANAN, MODIIN 7169513 ISRAEL<br>5 (1070) 0.0754001 (5: (1070) 0.075400 |                           | Rom                                                                       |        | ← → ← 1 INCH 10                   |  |
| T: (+972) 8-9754681 / F: (+972) 8-975468<br>info@masach.com / <u>www.masach.com</u>                      | ∠                         | RŏH                                                                       | nt     | MMGS / PRINT 1:1 / A              |  |