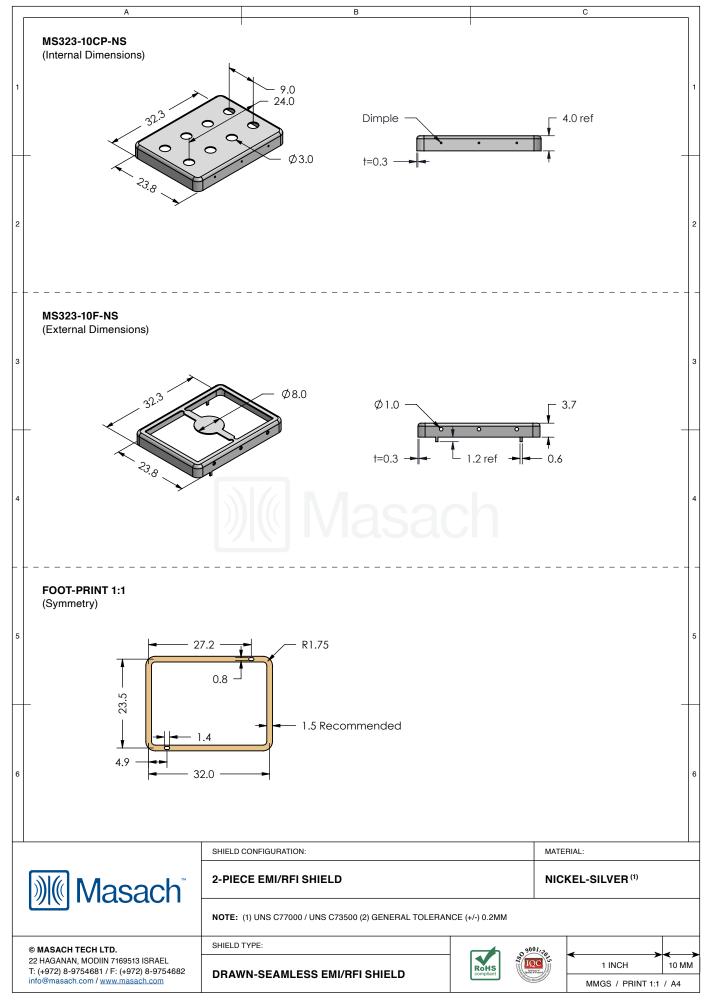

| A                                                                                                        |                           | B                                                                         |        | С                                 |  |
|----------------------------------------------------------------------------------------------------------|---------------------------|---------------------------------------------------------------------------|--------|-----------------------------------|--|
| MS323-10                                                                                                 | )*                        |                                                                           |        |                                   |  |
| DRAWN-SEAMLE                                                                                             | SS EMI/RFI SHIELD         |                                                                           |        |                                   |  |
|                                                                                                          |                           |                                                                           |        |                                   |  |
| *OPTIONAL SHIELD CON                                                                                     | FIGURATIONS               |                                                                           |        |                                   |  |
|                                                                                                          |                           |                                                                           |        |                                   |  |
|                                                                                                          |                           |                                                                           |        |                                   |  |
| 2-PIECE SHIELD COVER                                                                                     | 2-PIECE SHIELD COVER      | 2-PIECE SHIELD <b>FRAM</b>                                                | E 1-F  | PIECE SHIELD                      |  |
|                                                                                                          |                           |                                                                           |        |                                   |  |
| ITEM P/N                                                                                                 | ITEM DESCRIPTION          |                                                                           | MATER  | IAL                               |  |
| <u>MS323-10C</u>                                                                                         | 2-PIECE EMI/RFI SHIELD CO | 2-PIECE EMI/RFI SHIELD COVER<br>2-PIECE EMI/RFI SHIELD COVER (PERFORATED) |        | TIN-PLATED STEEL TIN-PLATED STEEL |  |
| MS323-10CP                                                                                               | 2-PIECE EMI/RFI SHIELD CO |                                                                           |        |                                   |  |
| <u>MS323-10F</u>                                                                                         | 2-PIECE EMI/RFI SHIELD FF | 2-PIECE EMI/RFI SHIELD FRAME                                              |        | TIN-PLATED STEEL                  |  |
| <u>MS323-10S</u>                                                                                         | 1-PIECE EMI/RFI SHIELD    |                                                                           |        | TIN-PLATED STEEL                  |  |
| MS323-10C-NS                                                                                             | 2-PIECE EMI/RFI SHIELD CO | 2-PIECE EMI/RFI SHIELD COVER                                              |        | NICKEL-SILVER                     |  |
| MS323-10CP-NS                                                                                            | 2-PIECE EMI/RFI SHIELD CO | 2-PIECE EMI/RFI SHIELD COVER (PERFORATED)                                 |        | NICKEL-SILVER                     |  |
| MS323-10F-NS                                                                                             | 2-PIECE EMI/RFI SHIELD FF | 2-PIECE EMI/RFI SHIELD <b>FRAME</b>                                       |        | -SILVER                           |  |
| <u>MS323-10S-NS</u>                                                                                      | 1-PIECE EMI/RFI SHIELD    | 1-PIECE EMI/RFI SHIELD                                                    |        | NICKEL-SILVER                     |  |
| TIN-PLATED STEEL: CR                                                                                     | S ELECTROLYTIC TINPLATE   |                                                                           |        |                                   |  |
| NICKEL-SILVER: UNS C                                                                                     |                           |                                                                           |        |                                   |  |
|                                                                                                          |                           |                                                                           |        |                                   |  |
|                                                                                                          |                           |                                                                           |        |                                   |  |
|                                                                                                          |                           |                                                                           |        |                                   |  |
|                                                                                                          |                           |                                                                           |        |                                   |  |
|                                                                                                          | SHIELD CONFIGURATION:     | SHIELD CONFIGURATION:                                                     |        | ERIAL:                            |  |
| Masach                                                                                                   | IM                        |                                                                           |        |                                   |  |
|                                                                                                          | SHIELD TYPE:              |                                                                           | 0001.2 |                                   |  |
| © <b>MASACH TECH LTD.</b><br>22 HAGANAN, MODIIN 7169513 ISRAEL<br>5 (1070) 0.0754001 (5: (1070) 0.075400 |                           | Rom                                                                       |        | ← → ← 1 INCH 10                   |  |
| T: (+972) 8-9754681 / F: (+972) 8-975468<br>info@masach.com / <u>www.masach.com</u>                      | ∠                         | RŏH                                                                       | nt     | MMGS / PRINT 1:1 / A              |  |