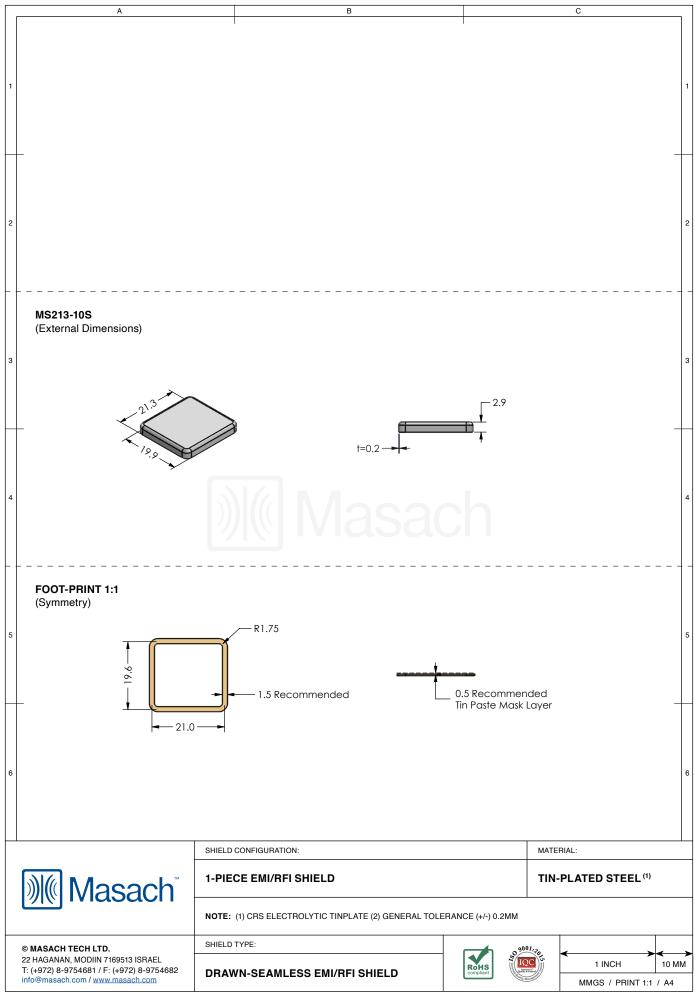

## MS213-10\*

## **DRAWN-SEAMLESS EMI/RFI SHIELD**

## \*OPTIONAL SHIELD CONFIGURATIONS

| ITEM P/N      | ITEM DESCRIPTION                          | MATERIAL         |  |
|---------------|-------------------------------------------|------------------|--|
| MS213-10C     | 2-PIECE EMI/RFI SHIELD <b>COVER</b>       | TIN-PLATED STEEL |  |
| MS213-10CP    | 2-PIECE EMI/RFI SHIELD COVER (PERFORATED) | TIN-PLATED STEEL |  |
| MS213-10F     | 2-PIECE EMI/RFI SHIELD <b>FRAME</b>       | TIN-PLATED STEEL |  |
| MS213-10S     | 1-PIECE EMI/RFI <b>SHIELD</b>             | TIN-PLATED STEEL |  |
| MS213-10C-NS  | 2-PIECE EMI/RFI SHIELD <b>COVER</b>       | NICKEL-SILVER    |  |
| MS213-10CP-NS | 2-PIECE EMI/RFI SHIELD COVER (PERFORATED) | NICKEL-SILVER    |  |
| MS213-10F-NS  | 2-PIECE EMI/RFI SHIELD <b>FRAME</b>       | NICKEL-SILVER    |  |
| MS213-10S-NS  | 1-PIECE EMI/RFI <b>SHIELD</b>             | NICKEL-SILVER    |  |