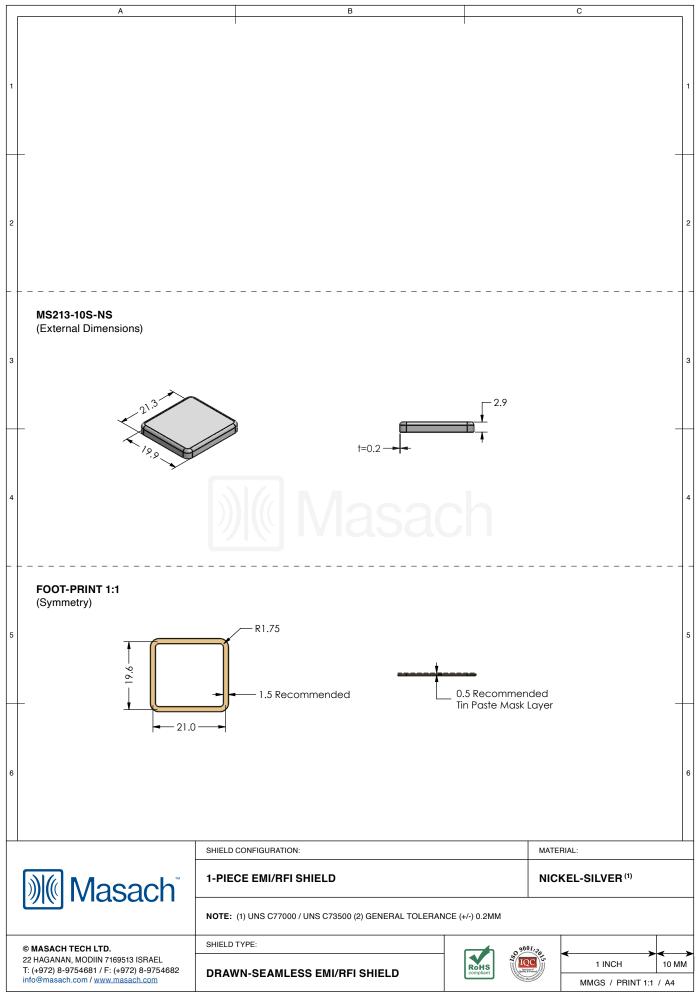

## \*OPTIONAL SHIELD CONFIGURATIONS

| ITEM P/N      | ITEM DESCRIPTION                          | MATERIAL         |  |
|---------------|-------------------------------------------|------------------|--|
| MS213-10C     | 2-PIECE EMI/RFI SHIELD <b>COVER</b>       | TIN-PLATED STEEL |  |
| MS213-10CP    | 2-PIECE EMI/RFI SHIELD COVER (PERFORATED) | TIN-PLATED STEEL |  |
| MS213-10F     | 2-PIECE EMI/RFI SHIELD <b>FRAME</b>       | TIN-PLATED STEEL |  |
| MS213-10S     | 1-PIECE EMI/RFI <b>SHIELD</b>             | TIN-PLATED STEEL |  |
| MS213-10C-NS  | 2-PIECE EMI/RFI SHIELD <b>COVER</b>       | NICKEL-SILVER    |  |
| MS213-10CP-NS | 2-PIECE EMI/RFI SHIELD COVER (PERFORATED) | NICKEL-SILVER    |  |
| MS213-10F-NS  | 2-PIECE EMI/RFI SHIELD <b>FRAME</b>       | NICKEL-SILVER    |  |
| MS213-10S-NS  | 1-PIECE EMI/RFI <b>SHIELD</b>             | NICKEL-SILVER    |  |