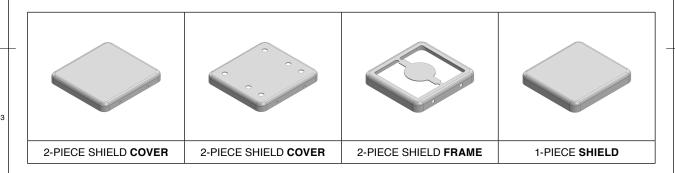

## \*OPTIONAL SHIELD CONFIGURATIONS

| ITEM P/N      | ITEM DESCRIPTION                          | MATERIAL         |  |
|---------------|-------------------------------------------|------------------|--|
| MS213-10C     | 2-PIECE EMI/RFI SHIELD <b>COVER</b>       | TIN-PLATED STEEL |  |
| MS213-10CP    | 2-PIECE EMI/RFI SHIELD COVER (PERFORATED) | TIN-PLATED STEEL |  |
| MS213-10F     | 2-PIECE EMI/RFI SHIELD <b>FRAME</b>       | TIN-PLATED STEEL |  |
| MS213-10S     | 1-PIECE EMI/RFI <b>SHIELD</b>             | TIN-PLATED STEEL |  |
| MS213-10C-NS  | 2-PIECE EMI/RFI SHIELD <b>COVER</b>       | NICKEL-SILVER    |  |
| MS213-10CP-NS | 2-PIECE EMI/RFI SHIELD COVER (PERFORATED) | NICKEL-SILVER    |  |
| MS213-10F-NS  | 2-PIECE EMI/RFI SHIELD <b>FRAME</b>       | NICKEL-SILVER    |  |
| MS213-10S-NS  | 1-PIECE EMI/RFI <b>SHIELD</b>             | NICKEL-SILVER    |  |