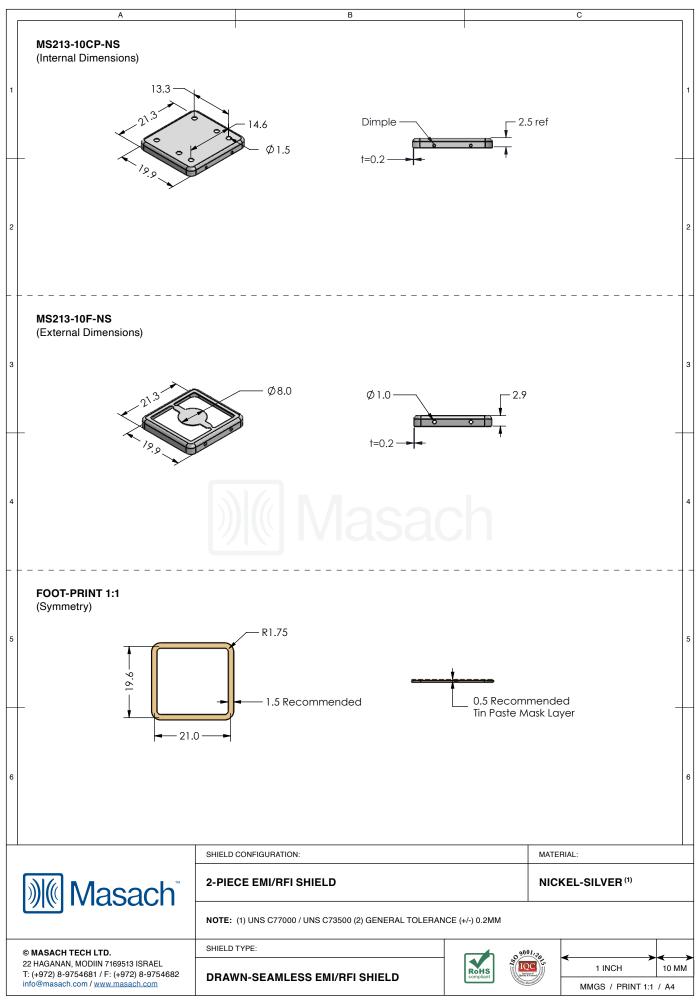

## \*OPTIONAL SHIELD CONFIGURATIONS

| ITEM P/N      | ITEM DESCRIPTION                          | MATERIAL         |  |
|---------------|-------------------------------------------|------------------|--|
| MS213-10C     | 2-PIECE EMI/RFI SHIELD <b>COVER</b>       | TIN-PLATED STEEL |  |
| MS213-10CP    | 2-PIECE EMI/RFI SHIELD COVER (PERFORATED) | TIN-PLATED STEEL |  |
| MS213-10F     | 2-PIECE EMI/RFI SHIELD <b>FRAME</b>       | TIN-PLATED STEEL |  |
| MS213-10S     | 1-PIECE EMI/RFI <b>SHIELD</b>             | TIN-PLATED STEEL |  |
| MS213-10C-NS  | 2-PIECE EMI/RFI SHIELD <b>COVER</b>       | NICKEL-SILVER    |  |
| MS213-10CP-NS | 2-PIECE EMI/RFI SHIELD COVER (PERFORATED) | NICKEL-SILVER    |  |
| MS213-10F-NS  | 2-PIECE EMI/RFI SHIELD <b>FRAME</b>       | NICKEL-SILVER    |  |
| MS213-10S-NS  | 1-PIECE EMI/RFI <b>SHIELD</b>             | NICKEL-SILVER    |  |