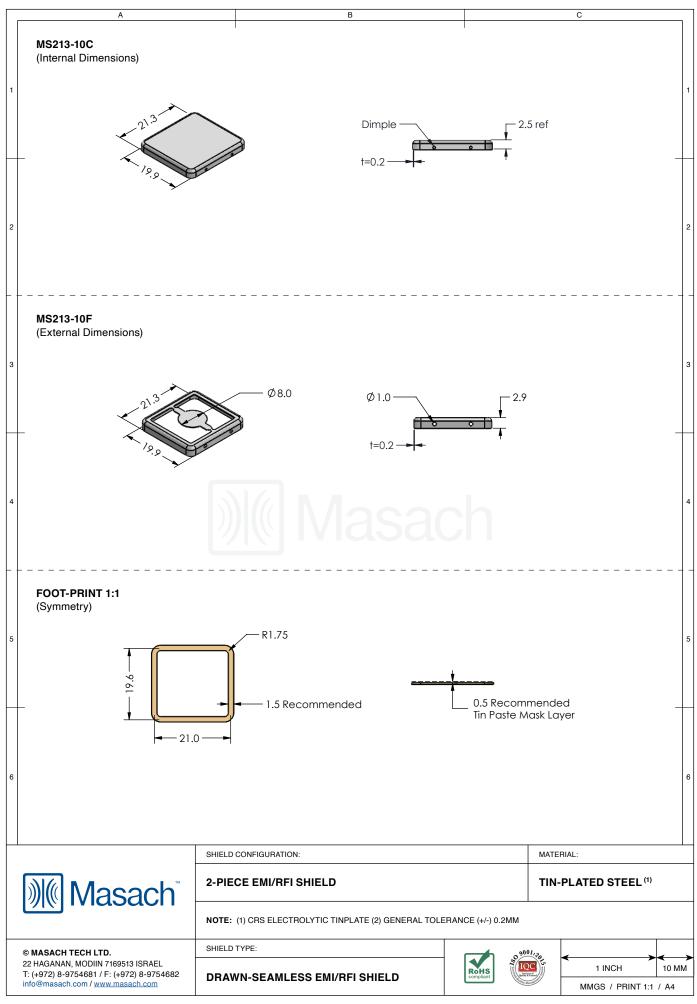

## MS213-10\*

## **DRAWN-SEAMLESS EMI/RFI SHIELD**

## \*OPTIONAL SHIELD CONFIGURATIONS

| ITEM P/N      | ITEM DESCRIPTION                          | MATERIAL         |  |
|---------------|-------------------------------------------|------------------|--|
| MS213-10C     | 2-PIECE EMI/RFI SHIELD <b>COVER</b>       | TIN-PLATED STEEL |  |
| MS213-10CP    | 2-PIECE EMI/RFI SHIELD COVER (PERFORATED) | TIN-PLATED STEEL |  |
| MS213-10F     | 2-PIECE EMI/RFI SHIELD <b>FRAME</b>       | TIN-PLATED STEEL |  |
| MS213-10S     | 1-PIECE EMI/RFI <b>SHIELD</b>             | TIN-PLATED STEEL |  |
| MS213-10C-NS  | 2-PIECE EMI/RFI SHIELD <b>COVER</b>       | NICKEL-SILVER    |  |
| MS213-10CP-NS | 2-PIECE EMI/RFI SHIELD COVER (PERFORATED) | NICKEL-SILVER    |  |
| MS213-10F-NS  | 2-PIECE EMI/RFI SHIELD <b>FRAME</b>       | NICKEL-SILVER    |  |
| MS213-10S-NS  | 1-PIECE EMI/RFI <b>SHIELD</b>             | NICKEL-SILVER    |  |