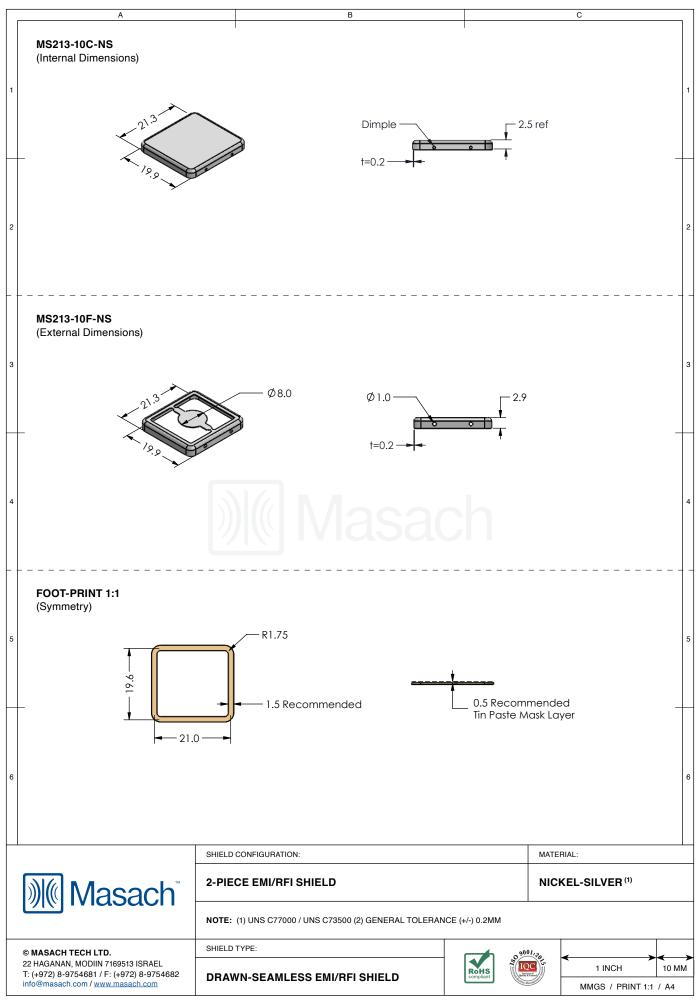

## \*OPTIONAL SHIELD CONFIGURATIONS

| ITEM P/N      | ITEM DESCRIPTION                          | MATERIAL         |  |
|---------------|-------------------------------------------|------------------|--|
| MS213-10C     | 2-PIECE EMI/RFI SHIELD <b>COVER</b>       | TIN-PLATED STEEL |  |
| MS213-10CP    | 2-PIECE EMI/RFI SHIELD COVER (PERFORATED) | TIN-PLATED STEEL |  |
| MS213-10F     | 2-PIECE EMI/RFI SHIELD <b>FRAME</b>       | TIN-PLATED STEEL |  |
| MS213-10S     | 1-PIECE EMI/RFI <b>SHIELD</b>             | TIN-PLATED STEEL |  |
| MS213-10C-NS  | 2-PIECE EMI/RFI SHIELD <b>COVER</b>       | NICKEL-SILVER    |  |
| MS213-10CP-NS | 2-PIECE EMI/RFI SHIELD COVER (PERFORATED) | NICKEL-SILVER    |  |
| MS213-10F-NS  | 2-PIECE EMI/RFI SHIELD <b>FRAME</b>       | NICKEL-SILVER    |  |
| MS213-10S-NS  | 1-PIECE EMI/RFI <b>SHIELD</b>             | NICKEL-SILVER    |  |