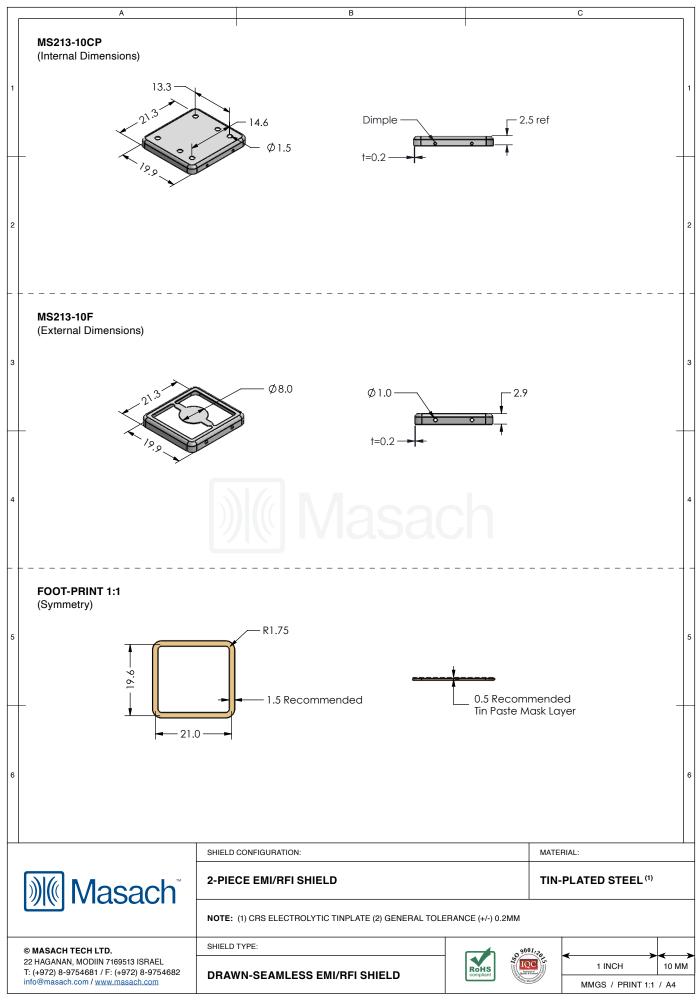

## MS213-10\*

## **DRAWN-SEAMLESS EMI/RFI SHIELD**

## \*OPTIONAL SHIELD CONFIGURATIONS

| ITEM P/N      | ITEM DESCRIPTION                          | MATERIAL         |  |
|---------------|-------------------------------------------|------------------|--|
| MS213-10C     | 2-PIECE EMI/RFI SHIELD <b>COVER</b>       | TIN-PLATED STEEL |  |
| MS213-10CP    | 2-PIECE EMI/RFI SHIELD COVER (PERFORATED) | TIN-PLATED STEEL |  |
| MS213-10F     | 2-PIECE EMI/RFI SHIELD <b>FRAME</b>       | TIN-PLATED STEEL |  |
| MS213-10S     | 1-PIECE EMI/RFI <b>SHIELD</b>             | TIN-PLATED STEEL |  |
| MS213-10C-NS  | 2-PIECE EMI/RFI SHIELD <b>COVER</b>       | NICKEL-SILVER    |  |
| MS213-10CP-NS | 2-PIECE EMI/RFI SHIELD COVER (PERFORATED) | NICKEL-SILVER    |  |
| MS213-10F-NS  | 2-PIECE EMI/RFI SHIELD <b>FRAME</b>       | NICKEL-SILVER    |  |
| MS213-10S-NS  | 1-PIECE EMI/RFI <b>SHIELD</b>             | NICKEL-SILVER    |  |