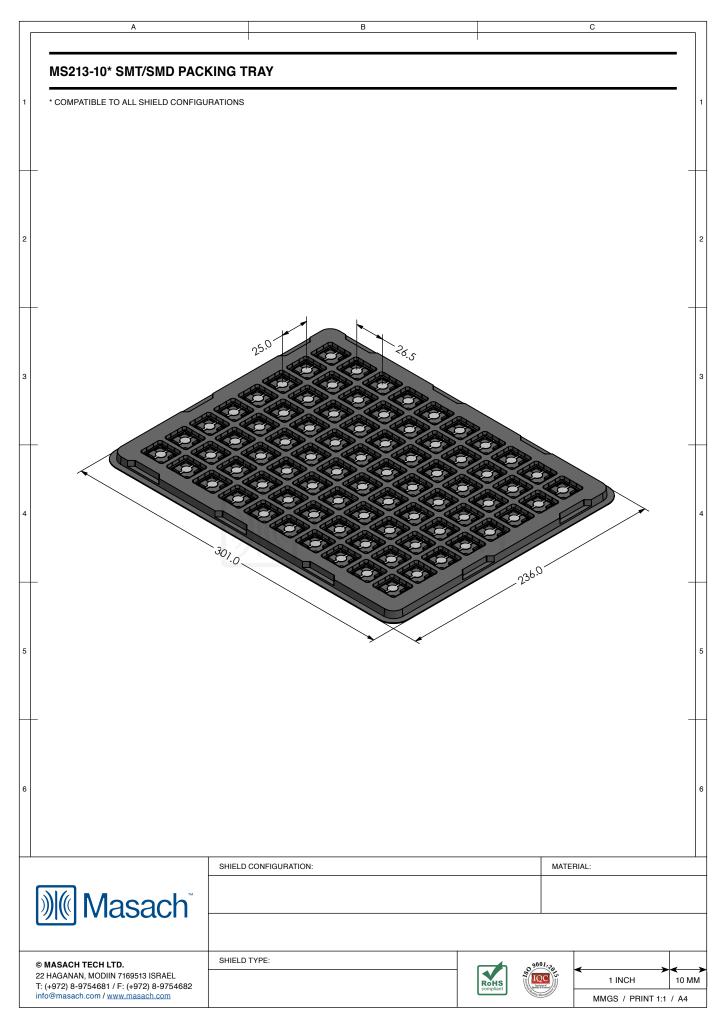

---------------------------------------------------------|-----------------------|---------------|---------------|------------------|-------|
| <b>Masach</b> Masach ™                                                                                                          |                       |               |               |                  |       |
| © MASACH TECH LTD. 22 HAGANAN, MODIIN 7169513 ISRAEL T: (+972) 8-9754681 / F: (+972) 8-9754682 info@masach.com / www.masach.com | SHIELD TYPE:          | ROHS Complant | IQC           | 1 INCH           | 10 MM |
|                                                                                                                                 |                       |               | Goody Marcell | MMGS / PRINT 1:1 | / A4  |