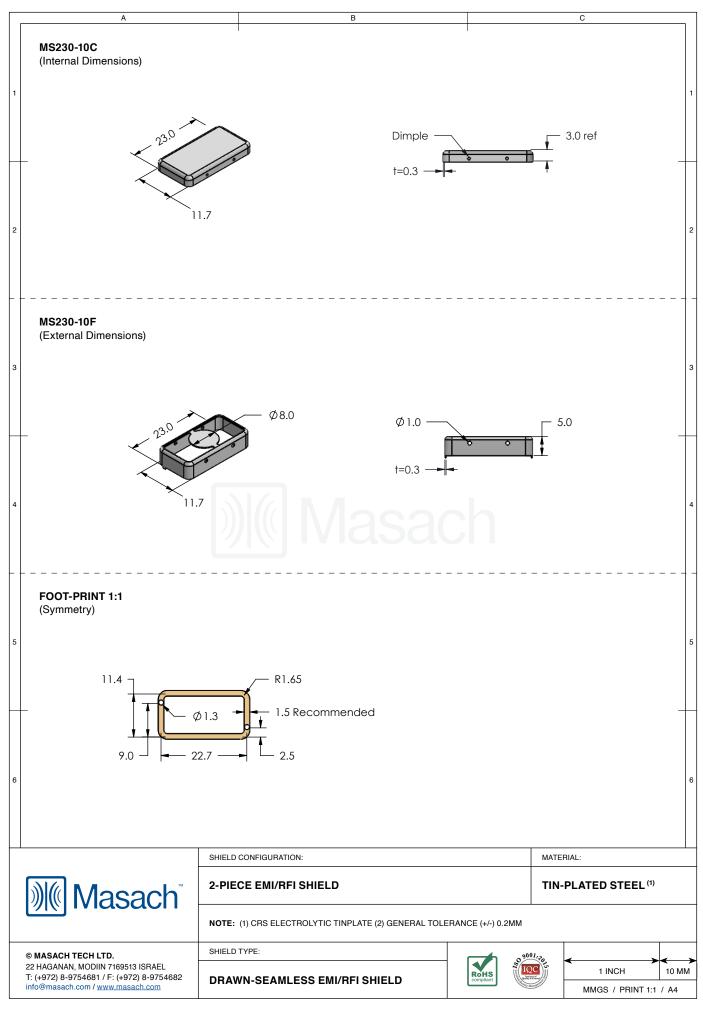

## MS230-10\*

## **DRAWN-SEAMLESS EMI/RFI SHIELD**

## \*OPTIONAL SHIELD CONFIGURATIONS

| ITEM P/N     | ITEM DESCRIPTION                    | MATERIAL         |  |  |
|--------------|-------------------------------------|------------------|--|--|
| MS230-10C    | 2-PIECE EMI/RFI SHIELD <b>COVER</b> | TIN-PLATED STEEL |  |  |
| MS230-10F    | 2-PIECE EMI/RFI SHIELD <b>FRAME</b> | TIN-PLATED STEEL |  |  |
| MS230-10S    | 1-PIECE EMI/RFI <b>SHIELD</b>       | TIN-PLATED STEEL |  |  |
| MS230-10C-NS | 2-PIECE EMI/RFI SHIELD <b>COVER</b> | NICKEL-SILVER    |  |  |
| MS230-10F-NS | 2-PIECE EMI/RFI SHIELD <b>FRAME</b> | NICKEL-SILVER    |  |  |
| MS230-10S-NS | 1-PIECE EMI/RFI <b>SHIELD</b>       | NICKEL-SILVER    |  |  |

TIN-PLATED STEEL: CRS ELECTROLYTIC TINPLATE NICKEL-SILVER: UNS C77000 / UNS C73500

|                                                                                                                                 | SHIELD CONFIGURATION: |                | MATE                                                                                                                                                                                                                                                                                                                                                                                                                                                                                                                                                                                                                                                                                                                                                                                                                                                                                                                                                                                                                                                                                                                                                                                                                                                                                                                                                                                                                                                                                                                                                                                                                                                                                                                                                                                                                                                                                                                                                                                                                                                                                                                           | MATERIAL:             |  |
|---------------------------------------------------------------------------------------------------------------------------------|-----------------------|----------------|--------------------------------------------------------------------------------------------------------------------------------------------------------------------------------------------------------------------------------------------------------------------------------------------------------------------------------------------------------------------------------------------------------------------------------------------------------------------------------------------------------------------------------------------------------------------------------------------------------------------------------------------------------------------------------------------------------------------------------------------------------------------------------------------------------------------------------------------------------------------------------------------------------------------------------------------------------------------------------------------------------------------------------------------------------------------------------------------------------------------------------------------------------------------------------------------------------------------------------------------------------------------------------------------------------------------------------------------------------------------------------------------------------------------------------------------------------------------------------------------------------------------------------------------------------------------------------------------------------------------------------------------------------------------------------------------------------------------------------------------------------------------------------------------------------------------------------------------------------------------------------------------------------------------------------------------------------------------------------------------------------------------------------------------------------------------------------------------------------------------------------|-----------------------|--|
| <b>Masach</b> Masach ™                                                                                                          |                       |                |                                                                                                                                                                                                                                                                                                                                                                                                                                                                                                                                                                                                                                                                                                                                                                                                                                                                                                                                                                                                                                                                                                                                                                                                                                                                                                                                                                                                                                                                                                                                                                                                                                                                                                                                                                                                                                                                                                                                                                                                                                                                                                                                |                       |  |
| © MASACH TECH LTD. 22 HAGANAN, MODIIN 7169513 ISRAEL T: (+972) 8-9754681 / F: (+972) 8-9754682 info@masach.com / www.masach.com | SHIELD TYPE:          |                | 9001.2                                                                                                                                                                                                                                                                                                                                                                                                                                                                                                                                                                                                                                                                                                                                                                                                                                                                                                                                                                                                                                                                                                                                                                                                                                                                                                                                                                                                                                                                                                                                                                                                                                                                                                                                                                                                                                                                                                                                                                                                                                                                                                                         |                       |  |
|                                                                                                                                 |                       | ROHS compliant | IQC                                                                                                                                                                                                                                                                                                                                                                                                                                                                                                                                                                                                                                                                                                                                                                                                                                                                                                                                                                                                                                                                                                                                                                                                                                                                                                                                                                                                                                                                                                                                                                                                                                                                                                                                                                                                                                                                                                                                                                                                                                                                                                                            | 1 INCH 10 MM          |  |
|                                                                                                                                 |                       |                | and the state of t | MMGS / PRINT 1:1 / A4 |  |