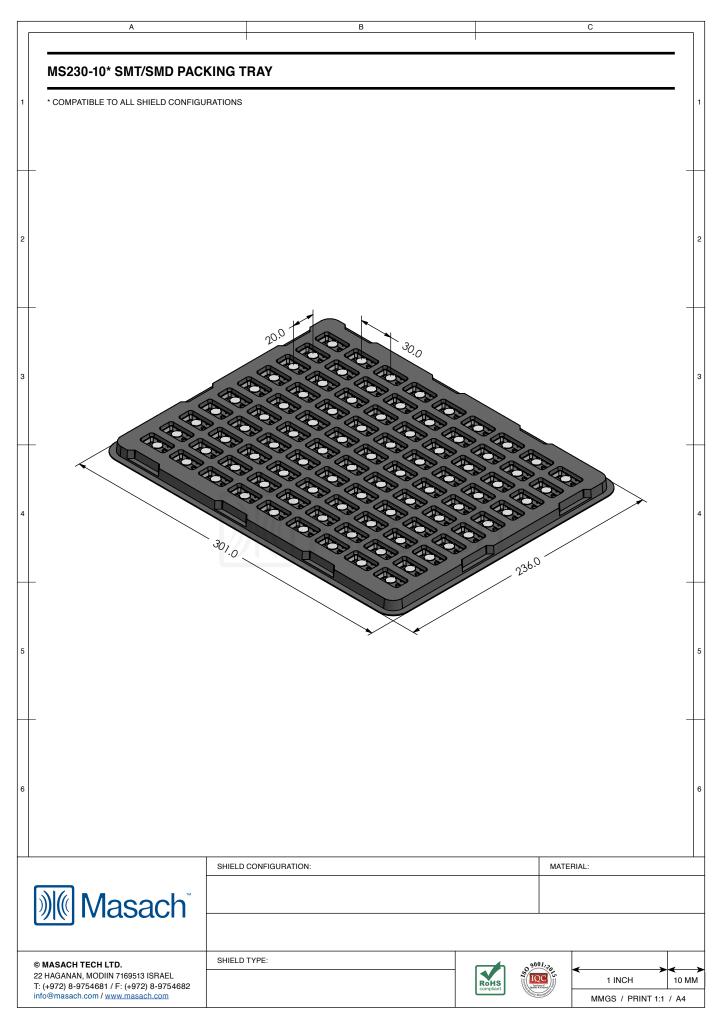

| 1 INCH 10 MM          |  |
|                                                                                                                                 |                       |                | and the state of t | MMGS / PRINT 1:1 / A4 |  |