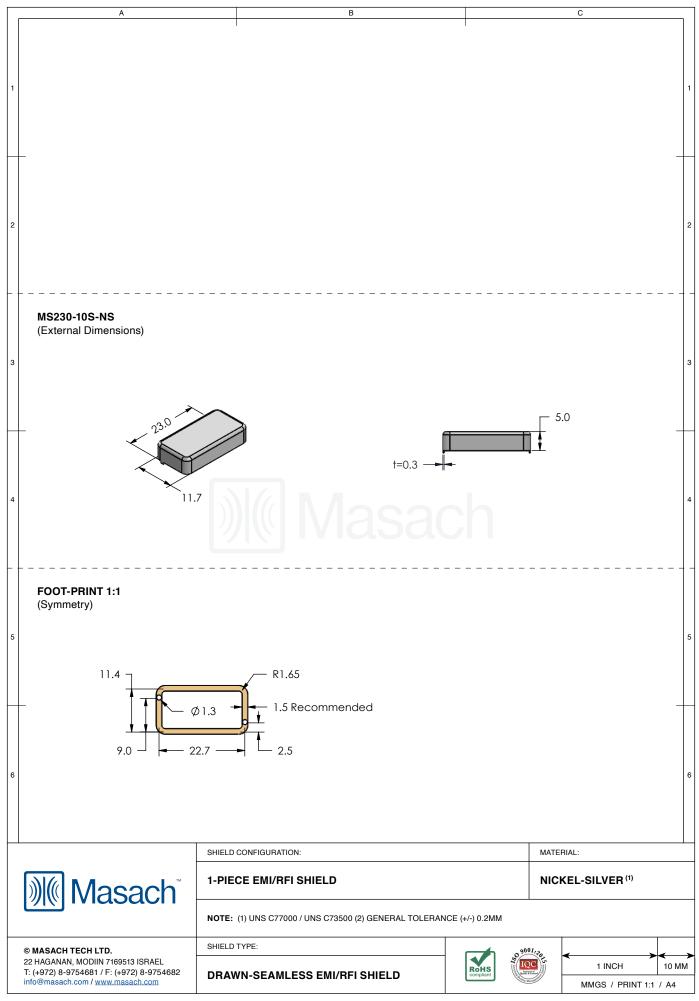

## MS230-10\*

## **DRAWN-SEAMLESS EMI/RFI SHIELD**

## \*OPTIONAL SHIELD CONFIGURATIONS

| ITEM P/N     | ITEM DESCRIPTION                    | MATERIAL         |  |  |
|--------------|-------------------------------------|------------------|--|--|
| MS230-10C    | 2-PIECE EMI/RFI SHIELD <b>COVER</b> | TIN-PLATED STEEL |  |  |
| MS230-10F    | 2-PIECE EMI/RFI SHIELD <b>FRAME</b> | TIN-PLATED STEEL |  |  |
| MS230-10S    | 1-PIECE EMI/RFI <b>SHIELD</b>       | TIN-PLATED STEEL |  |  |
| MS230-10C-NS | 2-PIECE EMI/RFI SHIELD <b>COVER</b> | NICKEL-SILVER    |  |  |
| MS230-10F-NS | 2-PIECE EMI/RFI SHIELD <b>FRAME</b> | NICKEL-SILVER    |  |  |
| MS230-10S-NS | 1-PIECE EMI/RFI <b>SHIELD</b>       | NICKEL-SILVER    |  |  |

TIN-PLATED STEEL: CRS ELECTROLYTIC TINPLATE NICKEL-SILVER: UNS C77000 / UNS C73500

|                                                                                                                                 | SHIELD CONFIGURATION: |                | MATE                                                                                                                                                                                                                                                                                                                                                                                                                                                                                                                                                                                                                                                                                                                                                                                                                                                                                                                                                                                                                                                                                                                                                                                                                                                                                                                                                                                                                                                                                                                                                                                                                                                                                                                                                                                                                                                                                                                                                                                                                                                                                                                           | MATERIAL:             |  |
|---------------------------------------------------------------------------------------------------------------------------------|-----------------------|----------------|--------------------------------------------------------------------------------------------------------------------------------------------------------------------------------------------------------------------------------------------------------------------------------------------------------------------------------------------------------------------------------------------------------------------------------------------------------------------------------------------------------------------------------------------------------------------------------------------------------------------------------------------------------------------------------------------------------------------------------------------------------------------------------------------------------------------------------------------------------------------------------------------------------------------------------------------------------------------------------------------------------------------------------------------------------------------------------------------------------------------------------------------------------------------------------------------------------------------------------------------------------------------------------------------------------------------------------------------------------------------------------------------------------------------------------------------------------------------------------------------------------------------------------------------------------------------------------------------------------------------------------------------------------------------------------------------------------------------------------------------------------------------------------------------------------------------------------------------------------------------------------------------------------------------------------------------------------------------------------------------------------------------------------------------------------------------------------------------------------------------------------|-----------------------|--|
| <b>Masach</b> Masach ™                                                                                                          |                       |                |                                                                                                                                                                                                                                                                                                                                                                                                                                                                                                                                                                                                                                                                                                                                                                                                                                                                                                                                                                                                                                                                                                                                                                                                                                                                                                                                                                                                                                                                                                                                                                                                                                                                                                                                                                                                                                                                                                                                                                                                                                                                                                                                |                       |  |
| © MASACH TECH LTD. 22 HAGANAN, MODIIN 7169513 ISRAEL T: (+972) 8-9754681 / F: (+972) 8-9754682 info@masach.com / www.masach.com | SHIELD TYPE:          |                | 9001.2                                                                                                                                                                                                                                                                                                                                                                                                                                                                                                                                                                                                                                                                                                                                                                                                                                                                                                                                                                                                                                                                                                                                                                                                                                                                                                                                                                                                                                                                                                                                                                                                                                                                                                                                                                                                                                                                                                                                                                                                                                                                                                                         |                       |  |
|                                                                                                                                 |                       | ROHS compliant | IQC                                                                                                                                                                                                                                                                                                                                                                                                                                                                                                                                                                                                                                                                                                                                                                                                                                                                                                                                                                                                                                                                                                                                                                                                                                                                                                                                                                                                                                                                                                                                                                                                                                                                                                                                                                                                                                                                                                                                                                                                                                                                                                                            | 1 INCH 10 MM          |  |
|                                                                                                                                 |                       |                | and the state of t | MMGS / PRINT 1:1 / A4 |  |