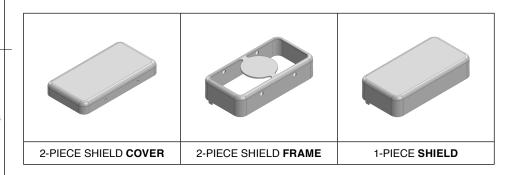

## \*OPTIONAL SHIELD CONFIGURATIONS

| ITEM P/N     | ITEM DESCRIPTION                    | MATERIAL         |  |  |
|--------------|-------------------------------------|------------------|--|--|
| MS230-10C    | 2-PIECE EMI/RFI SHIELD <b>COVER</b> | TIN-PLATED STEEL |  |  |
| MS230-10F    | 2-PIECE EMI/RFI SHIELD <b>FRAME</b> | TIN-PLATED STEEL |  |  |
| MS230-10S    | 1-PIECE EMI/RFI <b>SHIELD</b>       | TIN-PLATED STEEL |  |  |
| MS230-10C-NS | 2-PIECE EMI/RFI SHIELD <b>COVER</b> | NICKEL-SILVER    |  |  |
| MS230-10F-NS | 2-PIECE EMI/RFI SHIELD <b>FRAME</b> | NICKEL-SILVER    |  |  |
| MS230-10S-NS | 1-PIECE EMI/RFI <b>SHIELD</b>       | NICKEL-SILVER    |  |  |