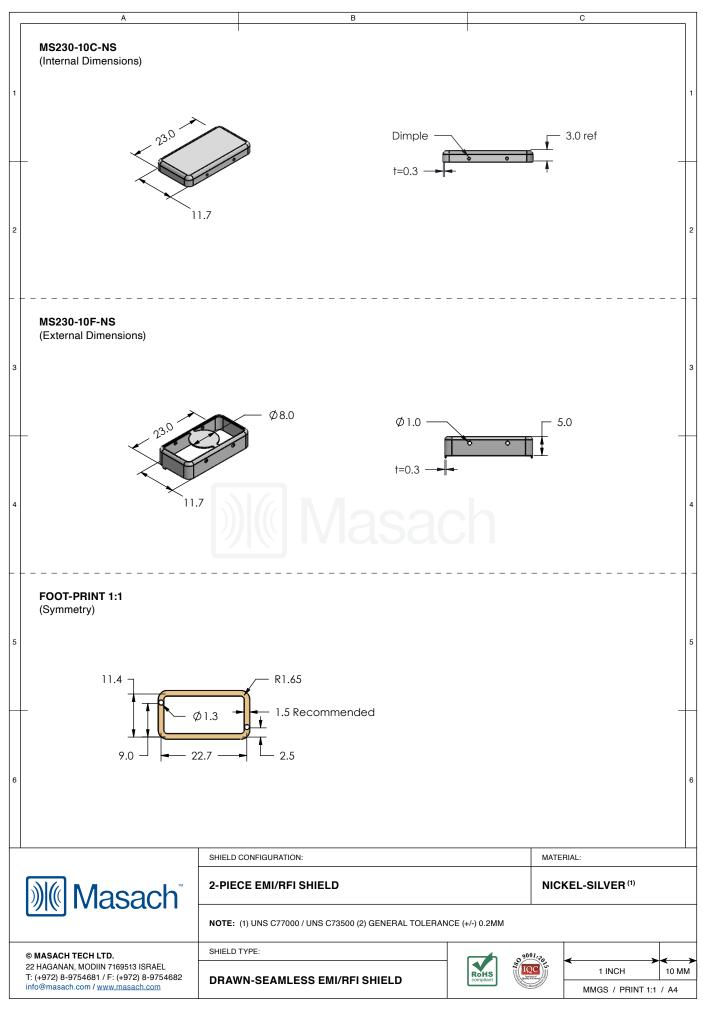

## MS230-10\*

## **DRAWN-SEAMLESS EMI/RFI SHIELD**

## \*OPTIONAL SHIELD CONFIGURATIONS

| ITEM P/N     | ITEM DESCRIPTION                    | MATERIAL         |  |  |
|--------------|-------------------------------------|------------------|--|--|
| MS230-10C    | 2-PIECE EMI/RFI SHIELD <b>COVER</b> | TIN-PLATED STEEL |  |  |
| MS230-10F    | 2-PIECE EMI/RFI SHIELD <b>FRAME</b> | TIN-PLATED STEEL |  |  |
| MS230-10S    | 1-PIECE EMI/RFI <b>SHIELD</b>       | TIN-PLATED STEEL |  |  |
| MS230-10C-NS | 2-PIECE EMI/RFI SHIELD <b>COVER</b> | NICKEL-SILVER    |  |  |
| MS230-10F-NS | 2-PIECE EMI/RFI SHIELD <b>FRAME</b> | NICKEL-SILVER    |  |  |
| MS230-10S-NS | 1-PIECE EMI/RFI <b>SHIELD</b>       | NICKEL-SILVER    |  |  |

TIN-PLATED STEEL: CRS ELECTROLYTIC TINPLATE NICKEL-SILVER: UNS C77000 / UNS C73500

|                                                                                                                                 | SHIELD CONFIGURATION: |                | MATE                                                                                                                                                                                                                                                                                                                                                                                                                                                                                                                                                                                                                                                                                                                                                                                                                                                                                                                                                                                                                                                                                                                                                                                                                                                                                                                                                                                                                                                                                                                                                                                                                                                                                                                                                                                                                                                                                                                                                                                                                                                                                                                           | MATERIAL:             |  |
|---------------------------------------------------------------------------------------------------------------------------------|-----------------------|----------------|--------------------------------------------------------------------------------------------------------------------------------------------------------------------------------------------------------------------------------------------------------------------------------------------------------------------------------------------------------------------------------------------------------------------------------------------------------------------------------------------------------------------------------------------------------------------------------------------------------------------------------------------------------------------------------------------------------------------------------------------------------------------------------------------------------------------------------------------------------------------------------------------------------------------------------------------------------------------------------------------------------------------------------------------------------------------------------------------------------------------------------------------------------------------------------------------------------------------------------------------------------------------------------------------------------------------------------------------------------------------------------------------------------------------------------------------------------------------------------------------------------------------------------------------------------------------------------------------------------------------------------------------------------------------------------------------------------------------------------------------------------------------------------------------------------------------------------------------------------------------------------------------------------------------------------------------------------------------------------------------------------------------------------------------------------------------------------------------------------------------------------|-----------------------|--|
| <b>Masach</b> Masach ™                                                                                                          |                       |                |                                                                                                                                                                                                                                                                                                                                                                                                                                                                                                                                                                                                                                                                                                                                                                                                                                                                                                                                                                                                                                                                                                                                                                                                                                                                                                                                                                                                                                                                                                                                                                                                                                                                                                                                                                                                                                                                                                                                                                                                                                                                                                                                |                       |  |
| © MASACH TECH LTD. 22 HAGANAN, MODIIN 7169513 ISRAEL T: (+972) 8-9754681 / F: (+972) 8-9754682 info@masach.com / www.masach.com | SHIELD TYPE:          |                | 9001.2                                                                                                                                                                                                                                                                                                                                                                                                                                                                                                                                                                                                                                                                                                                                                                                                                                                                                                                                                                                                                                                                                                                                                                                                                                                                                                                                                                                                                                                                                                                                                                                                                                                                                                                                                                                                                                                                                                                                                                                                                                                                                                                         |                       |  |
|                                                                                                                                 |                       | ROHS compliant | IQC                                                                                                                                                                                                                                                                                                                                                                                                                                                                                                                                                                                                                                                                                                                                                                                                                                                                                                                                                                                                                                                                                                                                                                                                                                                                                                                                                                                                                                                                                                                                                                                                                                                                                                                                                                                                                                                                                                                                                                                                                                                                                                                            | 1 INCH 10 MM          |  |
|                                                                                                                                 |                       |                | and the state of t | MMGS / PRINT 1:1 / A4 |  |