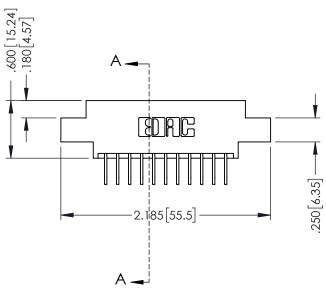

346-ENG-MASTER

**Contact Code 555** 

**Contact Code 556** 

INSULATOR MATERIAL: THERMOPLASTIC POLYESTER, UL 94V-0 CONTACT MATERIAL; COPPER, NICKEL, TIN ALLOY CA-725

CONTACT PLATING: GOLD ON THE MATING AREA, TIN-LEAD ON THE CONTACT TAILS, NICKEL UNDERPLATE