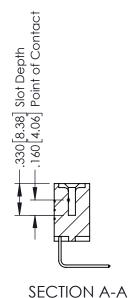

346-ENG-MASTER

**Contact Code 555** 

**Contact Code 556** 

INSULATOR MATERIAL: THERMOPLASTIC POLYESTER, UL 94V-0 CONTACT MATERIAL; COPPER, NICKEL, TIN ALLOY CA-725

CONTACT PLATING: GOLD ON THE MATING AREA, TIN-LEAD ON THE CONTACT TAILS, NICKEL UNDERPLATE