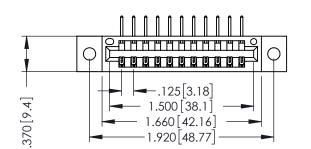

346-ENG-MASTER

**Contact Code 555** 

**Contact Code 556** 

INSULATOR MATERIAL: THERMOPLASTIC POLYESTER, UL 94V-0 CONTACT MATERIAL; COPPER, NICKEL, TIN ALLOY CA-725

CONTACT PLATING: GOLD ON THE MATING AREA, TIN-LEAD ON THE CONTACT TAILS, NICKEL UNDERPLATE