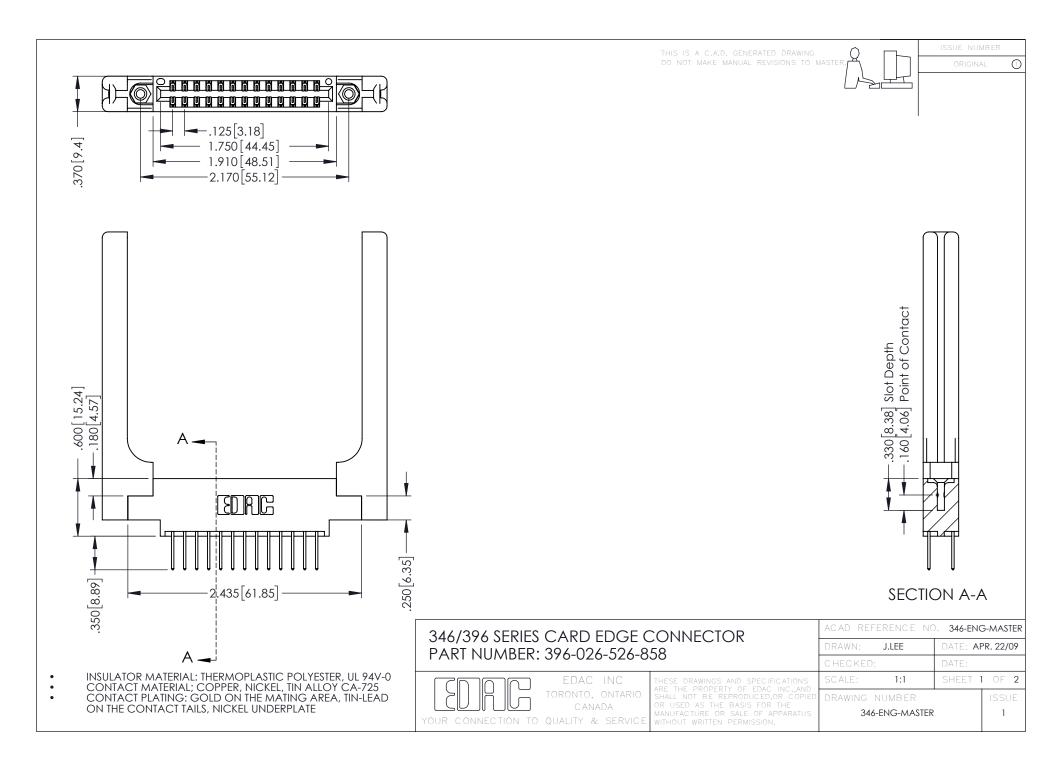

**Contact Code 555** 

**Contact Code 556** 

INSULATOR MATERIAL: THERMOPLASTIC POLYESTER, UL 94V-0 CONTACT MATERIAL; COPPER, NICKEL, TIN ALLOY CA-725 CONTACT PLATING: GOLD ON THE MATING AREA, TIN-LEAD

ON THE CONTACT TAILS, NICKEL UNDERPLATE

## 346/396 SERIES CARD EDGE CONNECTOR CONTACT CODE 555,556,558,559,560 DIMENSIONS

YOUR CONNECTION TO QUALITY & SERVICE

|   | ACAD REFERENCE NO. 346-ENG-MASTER |                  |
|---|-----------------------------------|------------------|
|   | DRAWN: J.LEE                      | DATE: APR. 22/09 |
|   | CHECKED:                          | DATE:            |
|   | SCALE: 1:1                        | SHEET 2 OF 2     |
| D | DRAWING NUMBER                    | ISSUE            |

346-ENG-MASTER