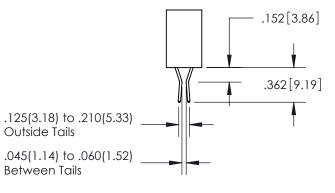

Outside Tails

Between Tails

| S | DRAWN: R.STA.MONICA | DATE:MAY.16/2017 |  |
|---|---------------------|------------------|--|
|   | CHECKED:            | DATE:            |  |
|   | SCALE: 1:1          | SHEET 2 OF 2     |  |
|   | DRAWING NUMBER      | ISSUE            |  |
|   | 345-ENG-MASTER      | 1                |  |