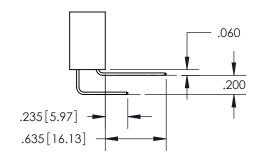

YOUR CONNECTION TO QUALITY & SERVICE

WITHOUT WRITTEN PERMISSION.

ISSUE NUMBER

ORIGINAL

1

**Contact Code 558** 

**Contact Code 559** 

**Contact Code 560** 

ACAD REFERENCE NO.

| 345/395 SERIES CARD EDGE CONNECTOR          |
|---------------------------------------------|
| CONTACT CODE 555,556,558,559,560 DIMENSIONS |

**EDAC INC** TORONTO, ONTARIO CANADA

THESE DRAWINGS AND SPECIFICATIONS ARE THE PROPERTY OF EDAC INC., AND SHALL NOT BE REPRODUCED, OR COPIED OR USED AS THE BASIS FOR THE MANUFACTURE OR SALE OF APPARATUS WITHOUT WRITTEN PERMISSION.