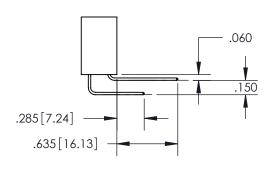

ACAD REFERENCE NO.

| 345/395 SERIES CARD EDGE CONNECTOR          |
|---------------------------------------------|
| CONTACT CODE 555,556,558,559,560 DIMENSIONS |

**EDAC INC** TORONTO, ONTARIO CANADA

THESE DRAWINGS AND SPECIFICATIONS ARE THE PROPERTY OF EDAC INC., AND SHALL NOT BE REPRODUCED, OR COPIED OR USED AS THE BASIS FOR THE MANUFACTURE OR SALE OF APPARATUS WITHOUT WRITTEN PERMISSION.