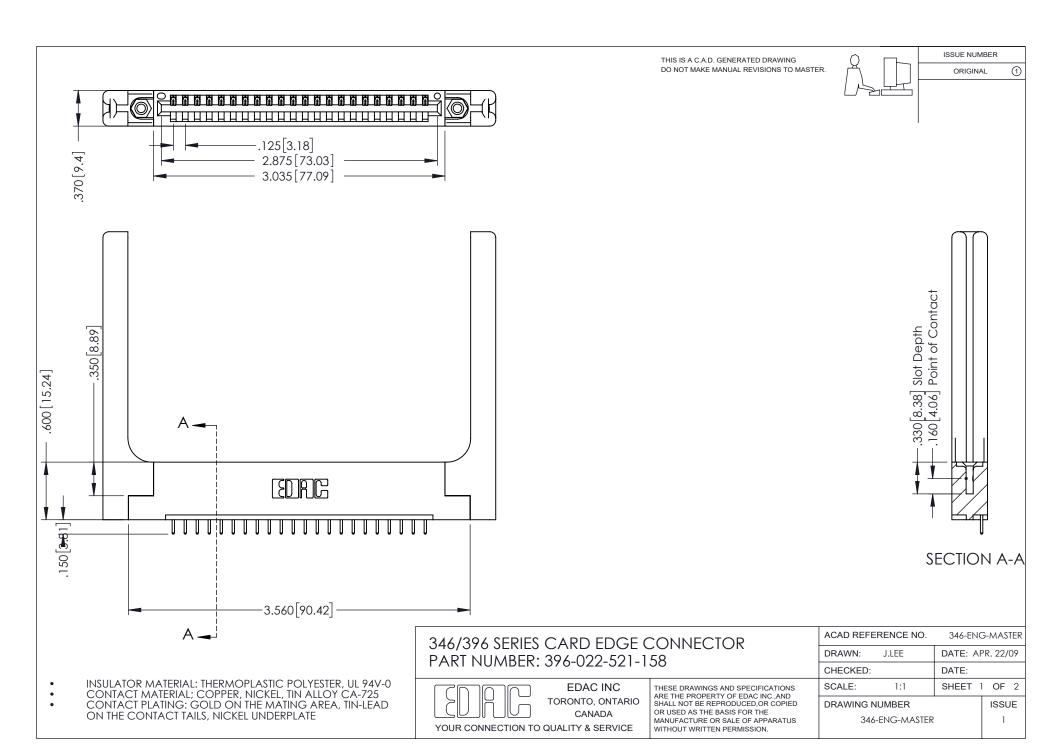

ISSUE NUMBER ORIGINAL 1

## **Contact Code 556**

INSULATOR MATERIAL: THERMOPLASTIC POLYESTER, UL 94V-0 CONTACT MATERIAL; COPPER, NICKEL, TIN ALLOY CA-725 CONTACT PLATING: GOLD ON THE MATING AREA, TIN-LEAD

ON THE CONTACT TAILS, NICKEL UNDERPLATE

## 346/396 SERIES CARD EDGE CONNECTOR CONTACT CODE 555,556,558,559,560 DIMENSIONS

YOUR CONNECTION TO QUALITY & SERVICE

**EDAC INC** TORONTO, ONTARIO CANADA

THESE DRAWINGS AND SPECIFICATIONS ARE THE PROPERTY OF EDAC INC.,AND SHALL NOT BE REPRODUCED, OR COPIED OR USED AS THE BASIS FOR THE MANUFACTURE OR SALE OF APPARATUS WITHOUT WRITTEN PERMISSION.