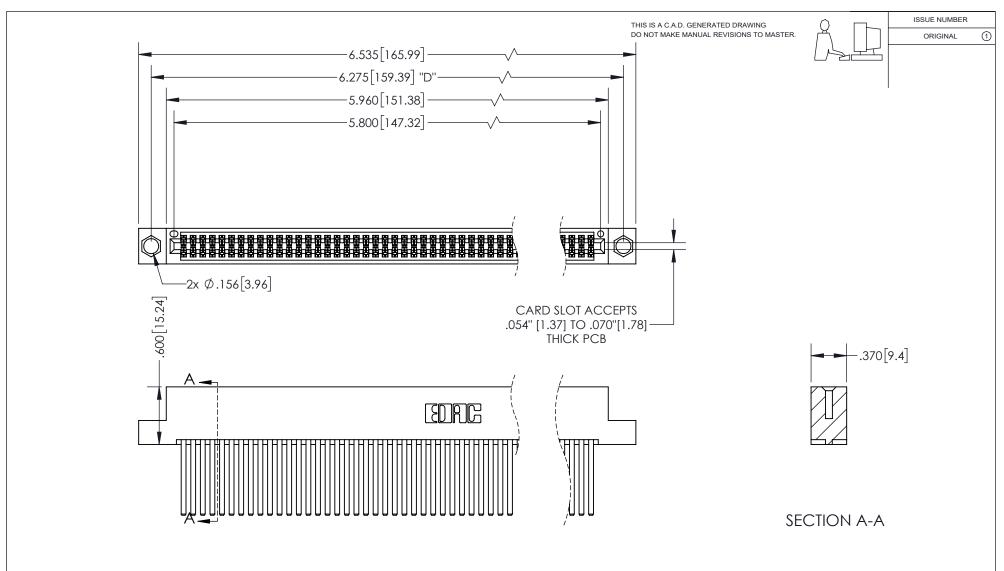

## 345/395 SERIES CARD EDGE CONNECTOR PART NUMBER: 395-114-544-204

YOUR CONNECTION TO QUALITY & SERVICE

**EDAC INC** TORONTO, ONTARIO CANADA

THESE DRAWINGS AND SPECIFICATIONS ARE THE PROPERTY OF EDAC INC.,AND SHALL NOT BE REPRODUCED, OR COPIED OR USED AS THE BASIS FOR THE MANUFACTURE OR SALE OF APPARATUS WITHOUT WRITTEN PERMISSION.

| ACAD REFERENCE NO.  | 345-ENG-MASTER   |
|---------------------|------------------|
| DRAWN: R.STA.MONICA | DATE:MAY.16/2017 |
| CHECKED:            | DATE:            |
| SCALE: 1:1          | SHEET 1 OF 2     |
| DRAWING NUMBER      | ISSUE            |
| 345-ENG-MASTER      | 1                |