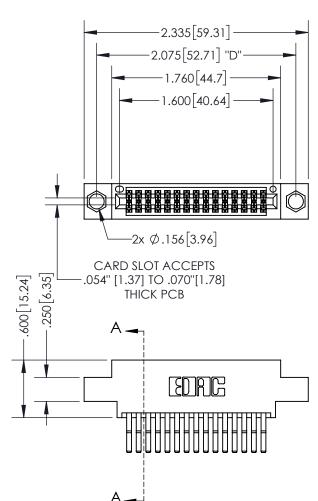

345/395 SERIES CARD EDGE CONNECTOR PART NUMBER: 395-030-560-804

YOUR CONNECTION TO QUALITY & SERVICE

**EDAC INC** TORONTO, ONTARIO CANADA

THESE DRAWINGS AND SPECIFICATIONS ARE THE PROPERTY OF EDAC INC., AND SHALL NOT BE REPRODUCED, OR COPIED OR USED AS THE BASIS FOR THE MANUFACTURE OR SALE OF APPARATUS WITHOUT WRITTEN PERMISSION.

THIS IS A C.A.D. GENERATED DRAWING DO NOT MAKE MANUAL REVISIONS TO MASTER.

ISSUE NUMBER ORIGINAL

1

.160 4.06 POINT OF CONTACT .330 [8.38] -.370[9.4] **CARD SLOT** 