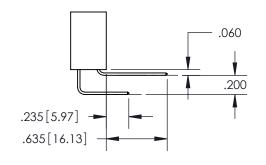

## SECTION A-A

<u>Contact Dimensions:</u> 560-Extender Board Bend (Code 523 Contacts) See Sheet 2 for Contact Code 555, 556, 558, 559, 560 Dimensions

INSULATOR MATERIAL: THERMOPLASTIC PBT, UL 94V-0 CONTACT MATERIAL; COPPER TIN ALLOY CONTACT PLATING: GOLD ON THE MATING AREA, TIN PLATING ON THE CONTACT TAILS, NICKEL UNDERPLATE

THIS IS A C.A.D. GENERATED DRAWING DO NOT MAKE MANUAL REVISIONS TO MASTER.

ISSUE NUMBER ORIGINAL

1

.160 4.06 POINT OF CONTACT .330 [8.38] -.370[9.4] **CARD SLOT** 