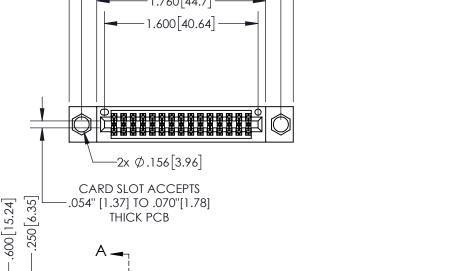

345/395 SERIES CARD EDGE CONNECTOR PART NUMBER: 395-030-560-804

YOUR CONNECTION TO QUALITY & SERVICE

**EDAC INC** TORONTO, ONTARIO CANADA

THESE DRAWINGS AND SPECIFICATIONS ARE THE PROPERTY OF EDAC INC., AND SHALL NOT BE REPRODUCED, OR COPIED OR USED AS THE BASIS FOR THE MANUFACTURE OR SALE OF APPARATUS WITHOUT WRITTEN PERMISSION.