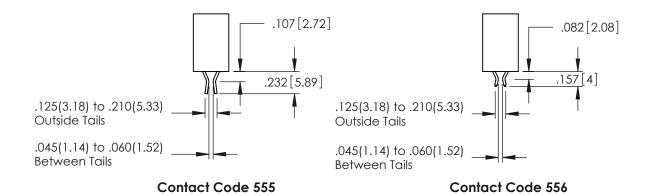

Contact Dimensions: 523-P.C. Tail .025 Sq.(0.64 Sq.) - Tail LG=.390(9.91) .100 (2.54) Contact Spacing x .200 (5.08) Row Spacing

- INSULATOR MATERIAL: THERMOPLASTIC PBT BLACK, UL 94V-0
- CONTACT MATERIAL; COPPER TIN ALLOY CONTACT PLATING: GOLD ON THE MATING AREA, TIN PLATING ON THE CONTACT TAILS, NICKEL UNDERPLATE

**Contact Code 558** 

Contact Code 559

**Contact Code 560** 

INSULATOR MATERIAL: THERMOPLASTIC POLYESTER, UL 94V-0

DAP MATERIAL AVAILABLE UPON REQUEST

CONTACT MATERIAL; COPPER ALLOY CONTACT PLATING: GOLD ON THE MATING AREA, TIN PLATING ON THE CONTACT TAILS, NICKEL UNDERPLATE

## 345/395 SERIES CARD EDGE CONNECTOR CONTACT CODE 555,556,558,559,560 DIMENSIONS

YOUR CONNECTION TO QUALITY & SERVICE

|   | ACAD REFERENCE NO. 345-ENG-MASTER |                  |  |  |  |  |  |  |
|---|-----------------------------------|------------------|--|--|--|--|--|--|
|   | DRAWN: R.STA.MONICA               | DATE:MAY.16/2017 |  |  |  |  |  |  |
| • | CHECKED:                          | DATE:            |  |  |  |  |  |  |
|   | SCALE: 1:1                        | SHEET 2 OF 2     |  |  |  |  |  |  |
| D | DRAWING NUMBER                    | ISSUE            |  |  |  |  |  |  |