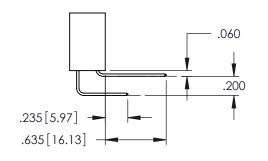

Contact Dimensions: 523-P.C. Tail .025 Sq.(0.64 Sq.) - Tail LG=.390(9.91) .100 (2.54) Contact Spacing x .200 (5.08) Row Spacing

- INSULATOR MATERIAL: THERMOPLASTIC PBT BLACK, UL 94V-0
- CONTACT MATERIAL; COPPER TIN ALLOY CONTACT PLATING: GOLD ON THE MATING AREA, TIN PLATING ON THE CONTACT TAILS, NICKEL UNDERPLATE

## 345/395 SERIES CARD EDGE CONNECTOR CONTACT CODE 555,556,558,559,560 DIMENSIONS

YOUR CONNECTION TO QUALITY & SERVICE

|   | ACAD REFERENCE NO. 345-ENG-MASTER |                  |  |  |  |  |  |  |
|---|-----------------------------------|------------------|--|--|--|--|--|--|
|   | DRAWN: R.STA.MONICA               | DATE:MAY.16/2017 |  |  |  |  |  |  |
| • | CHECKED:                          | DATE:            |  |  |  |  |  |  |
|   | SCALE: 1:1                        | SHEET 2 OF 2     |  |  |  |  |  |  |
| D | DRAWING NUMBER                    | ISSUE            |  |  |  |  |  |  |