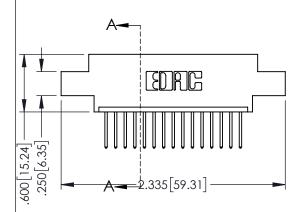

| 345/395 SERIES CARD EDGE CONNECTOR |                       |                                                                   |         | ACAD REFERENCE NO. 345-ENG-MASTER |                 |           |  |
|------------------------------------|-----------------------|-------------------------------------------------------------------|---------|-----------------------------------|-----------------|-----------|--|
| PART NUMBER: 395-0                 |                       |                                                                   | DRAWN:  | R.STA.MONICA                      | DATE: <b>MA</b> | Y.16/2017 |  |
| TAKTNOMBER. 373-0                  | 02                    | CHECKE                                                            | D:      | DATE:                             |                 |           |  |
|                                    | AC INC                | THESE DRAWINGS AND SPECIFICATIONS ARE THE PROPERTY OF EDAC INCAND | SCALE:  | 1:1                               | SHEET 1         | OF 2      |  |
|                                    | TO, ONTARIO           | SHALL NOT BE REPRODUCED, OR COPIED OR USED AS THE BASIS FOR THE   | DRAWING | NUMBER                            |                 | ISSUE     |  |
| YOUR CONNECTION TO QUALIT          | CANADA<br>Y & SERVICE | MANUFACTURE OR SALE OF APPARATUS                                  | 3       | 45-ENG-MASTER                     |                 | 1         |  |