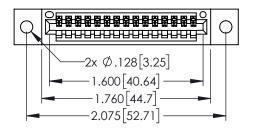

| 345/395 SERIES CARD EDGE CONNECTOR |                       |                                                                   |         | ACAD REFERENCE NO. 345-ENG-MASTER |                 |           |  |
|------------------------------------|-----------------------|-------------------------------------------------------------------|---------|-----------------------------------|-----------------|-----------|--|
| PART NUMBER: 395-0                 |                       |                                                                   | DRAWN:  | R.STA.MONICA                      | DATE: <b>MA</b> | Y.16/2017 |  |
| TAKTNOMBER. 373-0                  | 02                    | CHECKE                                                            | D:      | DATE:                             |                 |           |  |
|                                    | AC INC                | THESE DRAWINGS AND SPECIFICATIONS ARE THE PROPERTY OF EDAC INCAND | SCALE:  | 1:1                               | SHEET 1         | OF 2      |  |
|                                    | TO, ONTARIO           | SHALL NOT BE REPRODUCED, OR COPIED OR USED AS THE BASIS FOR THE   | DRAWING | NUMBER                            |                 | ISSUE     |  |
| YOUR CONNECTION TO QUALIT          | CANADA<br>Y & SERVICE | MANUFACTURE OR SALE OF APPARATUS                                  | 3       | 45-ENG-MASTER                     |                 | 1         |  |