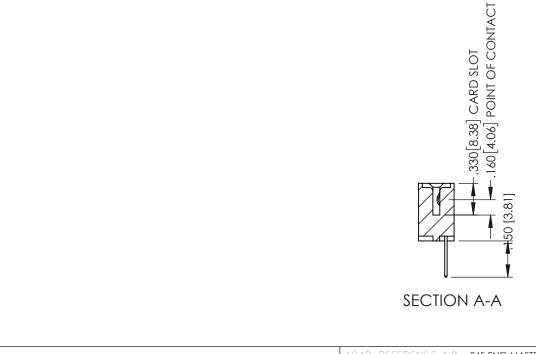

| 345/395 SERIES CARD EDGE CONNECTOR |                       |                                                                   |         | ACAD REFERENCE NO. 345-ENG-MASTER |                 |           |  |
|------------------------------------|-----------------------|-------------------------------------------------------------------|---------|-----------------------------------|-----------------|-----------|--|
| PART NUMBER: 395-0                 |                       |                                                                   | DRAWN:  | R.STA.MONICA                      | DATE: <b>MA</b> | Y.16/2017 |  |
| TAKTNOMBER. 373-0                  | 02                    | CHECKE                                                            | D:      | DATE:                             |                 |           |  |
|                                    | AC INC                | THESE DRAWINGS AND SPECIFICATIONS ARE THE PROPERTY OF EDAC INCAND | SCALE:  | 1:1                               | SHEET 1         | OF 2      |  |
|                                    | TO, ONTARIO           | SHALL NOT BE REPRODUCED, OR COPIED OR USED AS THE BASIS FOR THE   | DRAWING | NUMBER                            |                 | ISSUE     |  |
| YOUR CONNECTION TO QUALIT          | CANADA<br>Y & SERVICE | MANUFACTURE OR SALE OF APPARATUS                                  | 3       | 45-ENG-MASTER                     |                 | 1         |  |