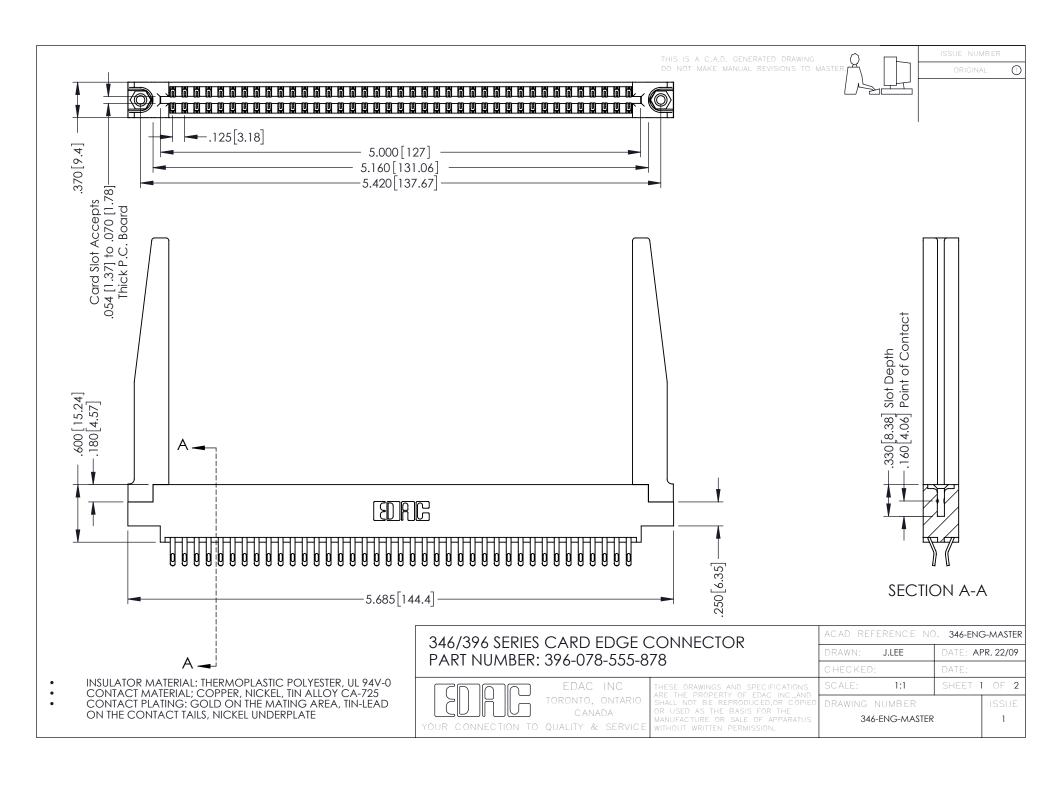

**Contact Code 555** 

**Contact Code 556** 

INSULATOR MATERIAL: THERMOPLASTIC POLYESTER, UL 94V-0 CONTACT MATERIAL; COPPER, NICKEL, TIN ALLOY CA-725

CONTACT PLATING: GOLD ON THE MATING AREA, TIN-LEAD ON THE CONTACT TAILS, NICKEL UNDERPLATE

## 346/396 SERIES CARD EDGE CONNECTOR CONTACT CODE 555,556,558,559,560 DIMENSIONS

YOUR CONNECTION TO QUALITY & SERVICE

|   | ACAD REFERENCE NO. 346-ENG-MASTER |                  |
|---|-----------------------------------|------------------|
|   | DRAWN: J.LEE                      | DATE: APR. 22/09 |
|   | CHECKED:                          | DATE:            |
|   | SCALE: 1:1                        | SHEET 2 OF 2     |
| D | DRAWING NUMBER                    | ISSUE            |