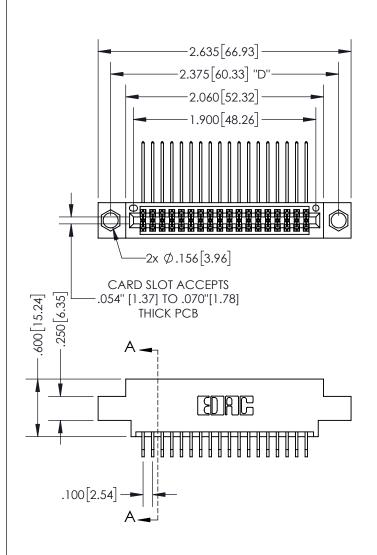

**Contact Dimensions:** 559-90 Degree Bend (Code 541 Contacts) See Sheet 2 for Contact Code 555, 556, 558, 559, 560 Dimensions

INSULATOR MATERIAL: THERMOPLASTIC PBT, UL 94V-0 CONTACT MATERIAL; COPPER TIN ALLOY CONTACT PLATING: GOLD ON THE MATING AREA, TIN PLATING ON THE CONTACT TAILS, NICKEL UNDERPLATE

THIS IS A C.A.D. GENERATED DRAWING DO NOT MAKE MANUAL REVISIONS TO MASTER.

ISSUE NUMBER ORIGINAL

.160 4.06 POINT OF CONTACT .330[8.38] -.370[9.4] **CARD SLOT** -.150[3.81

## SECTION A-A

345/395 SERIES CARD EDGE CONNECTOR PART NUMBER: 395-036-559-804

**EDAC INC** TORONTO, ONTARIO CANADA

THESE DRAWINGS AND SPECIFICATIONS ARE THE PROPERTY OF EDAC INC.,AND SHALL NOT BE REPRODUCED, OR COPIED OR USED AS THE BASIS FOR THE MANUFACTURE OR SALE OF APPARATUS WITHOUT WRITTEN PERMISSION.

| ACAD REFERENCE NO.  | 345-ENG-MASTER |           |
|---------------------|----------------|-----------|
| DRAWN: R.STA.MONICA | DATEMA         | Y.16/2017 |
| CHECKED:            | DATE:          |           |
| SCALE: 1:1          | SHEET          | OF 2      |
| DRAWING NUMBER      |                | ISSUE     |
| 345-ENG-MASTER      |                | 1         |
|                     |                |           |