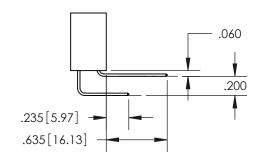

**Contact Dimensions:** 559-90 Degree Bend (Code 541 Contacts) See Sheet 2 for Contact Code 555, 556, 558, 559, 560 Dimensions

INSULATOR MATERIAL: THERMOPLASTIC PBT, UL 94V-0 CONTACT MATERIAL; COPPER TIN ALLOY CONTACT PLATING: GOLD ON THE MATING AREA, TIN PLATING ON THE CONTACT TAILS, NICKEL UNDERPLATE