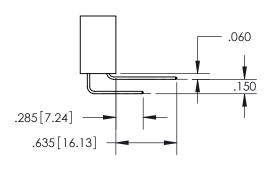

**Contact Dimensions:** 559-90 Degree Bend (Code 541 Contacts) See Sheet 2 for Contact Code 555, 556, 558, 559, 560 Dimensions

INSULATOR MATERIAL: THERMOPLASTIC PBT, UL 94V-0 CONTACT MATERIAL; COPPER TIN ALLOY CONTACT PLATING: GOLD ON THE MATING AREA, TIN PLATING ON THE CONTACT TAILS, NICKEL UNDERPLATE

THIS IS A C.A.D. GENERATED DRAWING DO NOT MAKE MANUAL REVISIONS TO MASTER.

ISSUE NUMBER ORIGINAL

.160 4.06 POINT OF CONTACT .330[8.38] -.370[9.4] **CARD SLOT** -.150[3.81