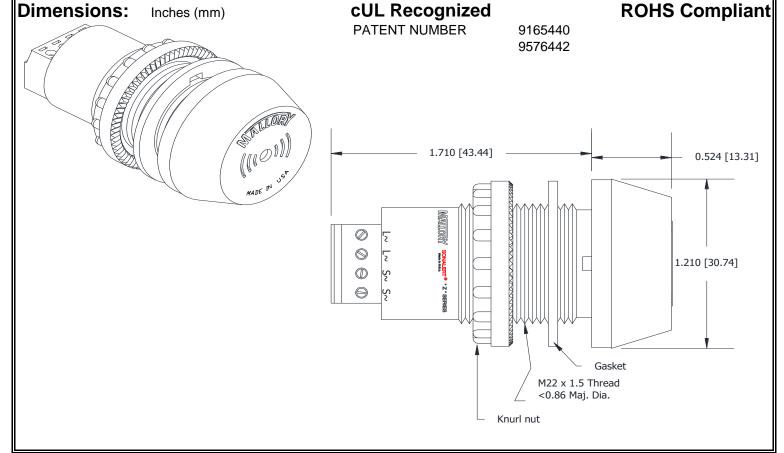

Panel Mounting Recommended hole size is 22.5 mm. Thread front will fit standard 22.5mm hole.

Knurled Nut Used to attach part to panel. The max recommended torque is 10 in-lbs.

Weight (Typical) 28 g

N/A

N/A