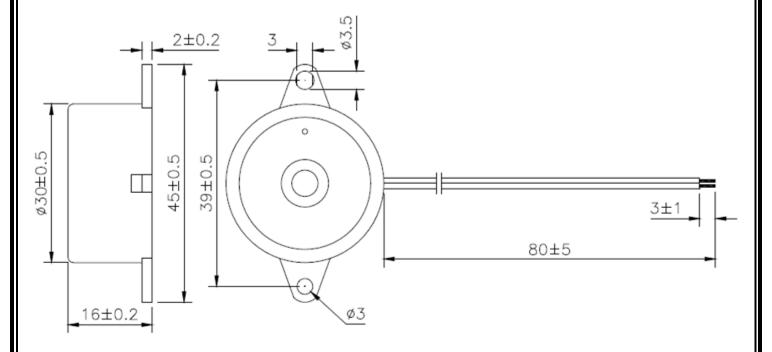

## MALLORY Mallory Sonalert Products Inc. Sales Outline Drawing Part # PF-27N25WQ Revision D

May not be suitable for all medical and aerospace applications. Specifications: Contact Mallory Sonalert to discuss your application.

Oscillation Frequency (Hz)
Operating Voltage (VDC)

Rated Voltage (VDC)

Current Consumption Max. (mA)

Sound Pressure Level Min. (dB)

Tone / Pulse Rate (Hz)

Operating Temperature (°C)

Storage Temperature (°C)

Housing

Leading Wire Weight (Grams)

**Options** 

 $2500 \pm 500$ 

 $3 \sim 28$ 

12

15 at Rated Voltage 90 at 30cm at Rated Voltage

Fast Pulse 3.0 ±20%

-20 ~ +70

 $-30 \sim +80$ 

ABS 757 UL94 HB plastic resin

(Color: Black)

28 AWG

7.6

For other options contact factory

**Dimensions:** (units: mm)

**ROHS Compliant**