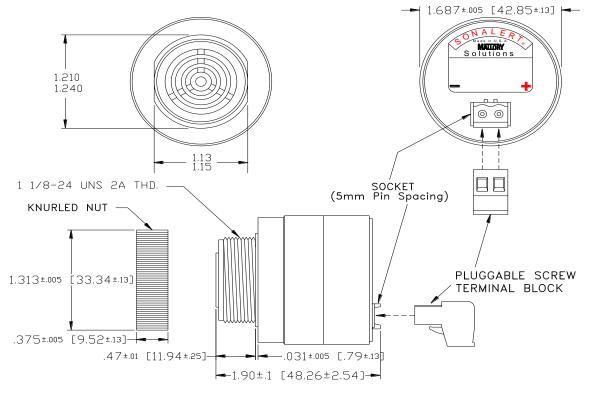

## MALLORY Mallory Sonalert Products,Inc. Sales Outline Drawing

Part #: SCE048XA2FP1B

Revision:

Specifications:

| opoomoanono.          |                                                                                            |
|-----------------------|--------------------------------------------------------------------------------------------|
| Sound Level Category  | Extra Loud                                                                                 |
| Mode of Operation     | Fast Pulse @ 10 PPS                                                                        |
| Voltage Rating        | 28 to 48 VAC                                                                               |
| Frequency             | 2000 ± 500 Hz                                                                              |
| Loudness @ 2 FT       | 95 to 105 dB(A) Typ.                                                                       |
| Current Draw          | 40mA MAX                                                                                   |
| Housing Material      | 6/6 Nylon, Color: Black                                                                    |
| Storage Temperature   | -40° to +85° C                                                                             |
| Operating Temperature | -40° to +85° C                                                                             |
| Panel Mounting        | Recommended hole size is 1.25"(31.75mm). Thread front will fit standard 30mm(1.181") hole. |
| Knurled Nut           | Used to attach part to panel. The max recommended torque is 10 in-lbs.                     |
| Weight (Typical)      | 2.1 oz (60g)                                                                               |
| NEMA 3R,4X, & 12      | Approved with use of ACC03.                                                                |
| cUL Recognition       | Supply voltage shall employ Transient Voltage Surge Suppression.                           |
| Options               | Please contact factory.                                                                    |
|                       |                                                                                            |

**Dimensions:** Inches (mm)