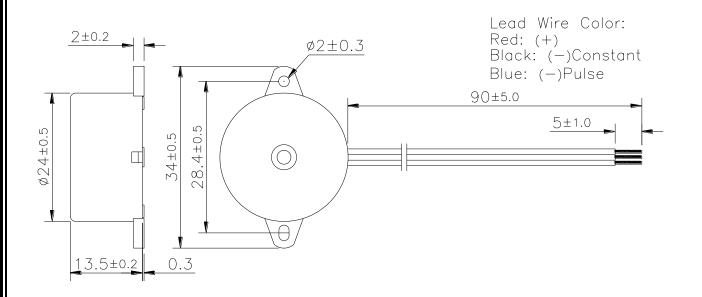

lications. Specifications: Contact Mallory Sonalert to discuss your application.

| Oscillation Frequency (Hz) | $3000 \pm 500$ |
|----------------------------|----------------|
| Operating Voltage (VDC)    | 3 ~ 24         |
| Rated Voltage (VDC)        | 12             |

 $\begin{array}{ll} \text{Current Consumption Max. (mA)} & 18 \text{ at Rated Voltage} \\ \text{Sound Pressure Level Min. (dB)} & 85 \text{ at } 30 \text{cm at Rated Voltage} \\ \text{Tone / Pulse Rate (Hz)} & \text{Constant + Fast Pulse } 3.0 \pm 20\% \end{array}$ 

Operating Temperature (°C)  $-20 \sim +70$ Storage Temperature (°C)  $-30 \sim +80$ Housing ABS 777 UL94 HB plastic resin

Leading Wire (Color: Black)
Weight (Grams) 32 AWG
32 AWG
3.6

Options For other options contact factory

**Dimensions:** (units: mm)