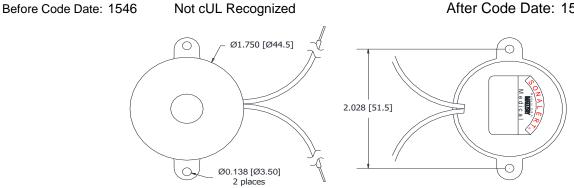

| MALLORY Mallory Sonalert Products,Inc. Sales Outline Drawing |                                                                          | Part #:                 | SBS12M0FL      |  |
|--------------------------------------------------------------|--------------------------------------------------------------------------|-------------------------|----------------|--|
|                                                              |                                                                          | Revision:               | J              |  |
|                                                              |                                                                          |                         |                |  |
| Specifications:                                              | cUL Recognized as capable of meeting Medical Spec IEC60601-1-8 AMD2:2020 |                         |                |  |
| Sound Level Category:                                        | Extra Loud                                                               |                         |                |  |
| Mode of Operation:                                           | Continuous                                                               |                         |                |  |
| Voltage Rating:                                              | 9 to 12 VDC                                                              |                         |                |  |
| Frequency:                                                   | 150 to 4000 Hz                                                           |                         |                |  |
| Loudness @ 10cm:                                             | 95 to 105 dB(A) Typ.                                                     |                         |                |  |
| Average Current Draw:                                        | <300mA Typ.                                                              |                         |                |  |
| lpk Current*:                                                | 400mA                                                                    |                         |                |  |
| Housing Material:                                            | ABS 777D Plastic Resin, Black                                            |                         |                |  |
| Storage Temperature:                                         | -40° to +85° C                                                           |                         |                |  |
| Operating Temperature:                                       | -30° to +65° C                                                           |                         |                |  |
| Weight Typical:                                              | 1.1                                                                      | 1.1 oz (32g)            |                |  |
| Options:                                                     | Please o                                                                 | Please contact factory. |                |  |
| Dimensions: Inches (r                                        | mm) cUL Recogniz                                                         | zed                     | ROHS Compliant |  |

Dimensions: Inches (mm) CUL Recognized
PATENT NUMBER: 7880593

After Code Date: 1547 cUL Recognized

tolerances:

±0.01 [±0.3] ±0.005 [±0.1]

\*lpk = Instantaneous Peak