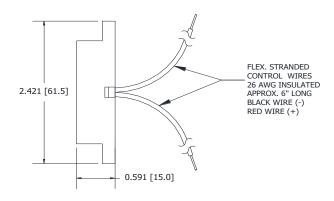

| MALLORY Mallory Sonalert Products,Inc. Sales Outline Drawing |                                                                          | Part #:                 | SBS12M0FL      |  |
|--------------------------------------------------------------|--------------------------------------------------------------------------|-------------------------|----------------|--|
|                                                              |                                                                          | Revision:               | J              |  |
|                                                              |                                                                          |                         |                |  |
| Specifications:                                              | cUL Recognized as capable of meeting Medical Spec IEC60601-1-8 AMD2:2020 |                         |                |  |
| Sound Level Category:                                        | Extra Loud                                                               |                         |                |  |
| Mode of Operation:                                           | Continuous                                                               |                         |                |  |
| Voltage Rating:                                              | 9 to 12 VDC                                                              |                         |                |  |
| Frequency:                                                   | 150 to 4000 Hz                                                           |                         |                |  |
| Loudness @ 10cm:                                             | 95 to 105 dB(A) Typ.                                                     |                         |                |  |
| Average Current Draw:                                        | <300mA Typ.                                                              |                         |                |  |
| lpk Current*:                                                | 400mA                                                                    |                         |                |  |
| Housing Material:                                            | ABS 777D Plastic Resin, Black                                            |                         |                |  |
| Storage Temperature:                                         | -40° to +85° C                                                           |                         |                |  |
| Operating Temperature:                                       | -30° to +65° C                                                           |                         |                |  |
| Weight Typical:                                              | 1.1                                                                      | 1.1 oz (32g)            |                |  |
| Options:                                                     | Please o                                                                 | Please contact factory. |                |  |
| Dimensions: Inches (r                                        | mm) cUL Recogniz                                                         | zed                     | ROHS Compliant |  |

Dimensions: Inches (mm) CUL Recognized
PATENT NUMBER: 7880593

After Code Date: 1547 cUL Recognized

tolerances:

±0.01 [±0.3] ±0.005 [±0.1]

\*lpk = Instantaneous Peak