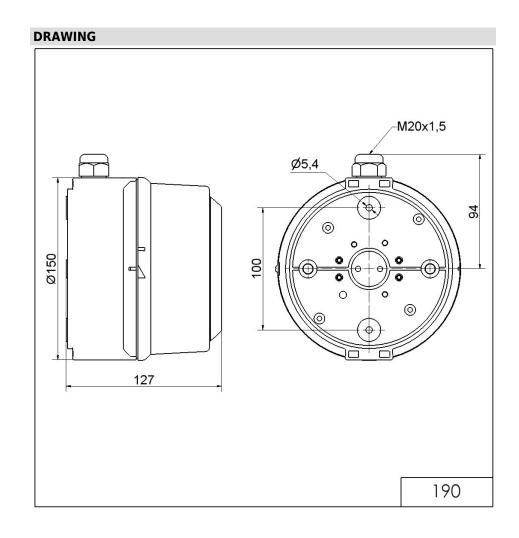

# Multi-t.sounder WM 32 tne 230VAC GY

Part No.: 190.000.68

| MECHANICAL DATA                                                                                                                                                                                                                       |                                                                                                                                                                         |  |
|---------------------------------------------------------------------------------------------------------------------------------------------------------------------------------------------------------------------------------------|-------------------------------------------------------------------------------------------------------------------------------------------------------------------------|--|
| Width                                                                                                                                                                                                                                 | 127 mm                                                                                                                                                                  |  |
| Height                                                                                                                                                                                                                                | 169 mm                                                                                                                                                                  |  |
| Diameter                                                                                                                                                                                                                              | 150 mm                                                                                                                                                                  |  |
| Materials                                                                                                                                                                                                                             | PC/ABS                                                                                                                                                                  |  |
| Housing colour                                                                                                                                                                                                                        | Grey                                                                                                                                                                    |  |
| Protection category                                                                                                                                                                                                                   | IP65                                                                                                                                                                    |  |
| Connection                                                                                                                                                                                                                            | Screw terminals                                                                                                                                                         |  |
| cross-sectional area minimum                                                                                                                                                                                                          | 0,50mm <sup>2</sup> / 20AWG                                                                                                                                             |  |
| cross-sectional area maximum                                                                                                                                                                                                          | 1,50mm <sup>2</sup> / 16AWG                                                                                                                                             |  |
| Cable entry                                                                                                                                                                                                                           | Rubber pinch<br>Screwed cable gland                                                                                                                                     |  |
| Cable entry minimum                                                                                                                                                                                                                   | d = 6  mm                                                                                                                                                               |  |
| Cable entry maximum                                                                                                                                                                                                                   | d = 12 mm                                                                                                                                                               |  |
| Tension relief                                                                                                                                                                                                                        | Present (conforms to VDE)                                                                                                                                               |  |
| Type of fixing                                                                                                                                                                                                                        | Wall mounting                                                                                                                                                           |  |
| Working temperature minimum                                                                                                                                                                                                           | -30°C                                                                                                                                                                   |  |
| Working temperature maximum                                                                                                                                                                                                           | +50°C                                                                                                                                                                   |  |
| Weight with packaging                                                                                                                                                                                                                 | 713 g                                                                                                                                                                   |  |
| Product weight                                                                                                                                                                                                                        | 713 g                                                                                                                                                                   |  |
| Connection cross-sectional area minimum cross-sectional area maximum Cable entry  Cable entry minimum Cable entry maximum Tension relief Type of fixing Working temperature minimum Working temperature maximum Weight with packaging | Screw terminals  0,50mm² / 20AWG  1,50mm² / 16AWG  Rubber pinch Screwed cable gland  d = 6 mm  d = 12 mm  Present (conforms to VDE)  Wall mounting  -30°C  +50°C  713 g |  |