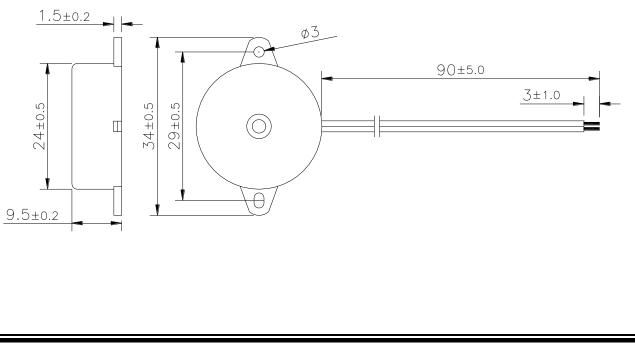

| 3.2                                 |                               |                   |  |
| Condition by wave soldering (°C)                                | $245 \pm 5 / 3 \pm 0.5 \text{ sec}$ |                               |                   |  |
| Condition by hand soldering (°C)                                | $350 \pm 20$ / within 5 sec         |                               |                   |  |
| Options                                                         | For other of                        | other options contact factory |                   |  |
|                                                                 |                                     | R                             | oHS Compliant     |  |

## **Dimensions:** (units: mm)