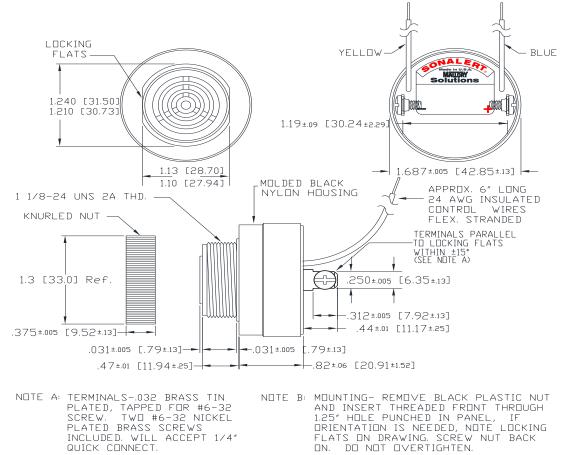

## MALLORY Mallory Sonalert Products,Inc.

Part #:

SCE048XD3DB3S

**Sales Outline Drawing** 

Revision:

## Specifications:

| Sound Level Category: | Extra Loud                                                                                 | Loud                 | Extra Loud                            | Loud                |
|-----------------------|--------------------------------------------------------------------------------------------|----------------------|---------------------------------------|---------------------|
| Mode of Operation:    | Continuous                                                                                 | Continuous           | Slow Pulse                            | Slow Pulse          |
| Pulse Rate (PPS):     | N/A                                                                                        | N/A                  | 1                                     | 1                   |
| Loudness @ 2 FT:      | 95 to 105 dB(A) Typ.                                                                       | 85 to 95 dB(A) Typ.  | 95 to 105 dB(A) Typ.                  | 85 to 95 dB(A) Typ. |
| Frequency:            | 2900 ± 500 Hz                                                                              | 2900 ± 500 Hz        | 2900 ± 500 Hz                         | 2900 ± 500 Hz       |
| Connection:           | TERMINALS ONLY                                                                             | TERMINALS; BLUE WIRE | TERMINALS; YELLOW                     | TERMINALS; BOTH     |
|                       |                                                                                            | TO (-)               | WIRE TO (-)                           | WIRES TO (-)        |
| Voltage Rating:       | 28 to 48 VDC                                                                               |                      |                                       |                     |
| Current Draw:         | 40mA MAX                                                                                   |                      |                                       |                     |
| Housing Material:     | 6/6 Nylon, Color: Black                                                                    |                      |                                       |                     |
| Storage Temperature:  | -40° to +85° C                                                                             |                      |                                       |                     |
| Operating Temperature | -40° to +85° C                                                                             |                      |                                       |                     |
| Panel Mounting:       | Recommended hole size is 1.25"(31.75mm). Thread front will fit standard 30mm(1.181") hole. |                      |                                       |                     |
| Knurled Nut:          | Used to attach part to panel. The max recommended torque is 10 in-lbs.                     |                      |                                       |                     |
| Weight (Typical):     | 1.6 oz (45g)                                                                               |                      |                                       |                     |
| NEMA 3R,4X, & 12:     | Approved with use of ACC03.                                                                |                      |                                       |                     |
| cUL Recognition:      | cUL Recognized                                                                             |                      |                                       |                     |
| Options:              | Please contact factory.                                                                    |                      |                                       |                     |
| 11                    | · · · · · · · · · · · · · · · · · · ·                                                      | ·                    | · · · · · · · · · · · · · · · · · · · |                     |

**Dimensions:** Inches (mm)