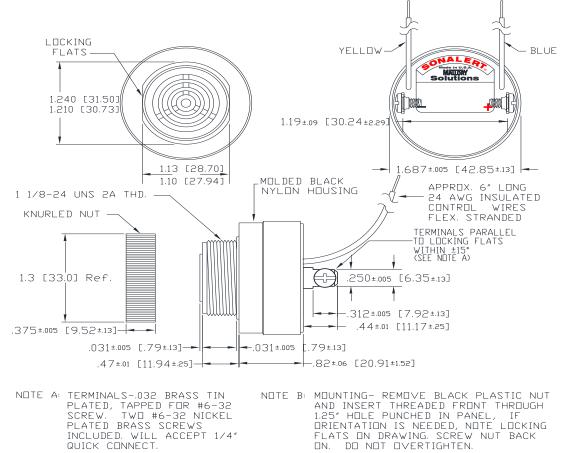

## MALLORY Mallory Sonalert Products,Inc.

Part #:

SCE048XD3DB1S

**Sales Outline Drawing** 

Revision:

## Specifications:

| Sound Level Category: | Extra Loud                                                                                 | Loud                 | Extra Loud           | Loud                |
|-----------------------|--------------------------------------------------------------------------------------------|----------------------|----------------------|---------------------|
| Mode of Operation:    | Continuous                                                                                 | Continuous           | Fast Pulse           | Fast Pulse          |
| Pulse Rate (PPS):     | N/A                                                                                        | N/A                  | 10                   | 10                  |
| Loudness @ 2 FT:      | 95 to 105 dB(A) Typ.                                                                       | 85 to 95 dB(A) Typ.  | 95 to 105 dB(A) Typ. | 85 to 95 dB(A) Typ. |
| Frequency:            | 2900 ± 500 Hz                                                                              | 2900 ± 500 Hz        | 2900 ± 500 Hz        | 2900 ± 500 Hz       |
| Connection:           | TERMINALS ONLY                                                                             | TERMINALS; BLUE WIRE | TERMINALS; YELLOW    | TERMINALS; BOTH     |
|                       |                                                                                            | TO (-)               | WIRE TO (-)          | WIRES TO (-)        |
| Voltage Rating:       | 28 to 48 VDC                                                                               |                      |                      |                     |
| Current Draw:         | 40mA MAX                                                                                   |                      |                      |                     |
| Housing Material:     | 6/6 Nylon, Color: Black                                                                    |                      |                      |                     |
| Storage Temperature:  | -40° to +85° C                                                                             |                      |                      |                     |
| Operating Temperature | -40° to +85° C                                                                             |                      |                      |                     |
| Panel Mounting:       | Recommended hole size is 1.25"(31.75mm). Thread front will fit standard 30mm(1.181") hole. |                      |                      |                     |
| Knurled Nut:          | Used to attach part to panel. The max recommended torque is 10 in-lbs.                     |                      |                      |                     |
| Weight (Typical):     | 1.6 oz (45g)                                                                               |                      |                      |                     |
| NEMA 3R,4X, & 12:     | Approved with use of ACC03.                                                                |                      |                      |                     |
| cUL Recognition:      | cUL Recognized                                                                             |                      |                      |                     |
| Options:              | Please contact factory.                                                                    |                      |                      |                     |
|                       |                                                                                            |                      |                      |                     |

**Dimensions:** Inches (mm)