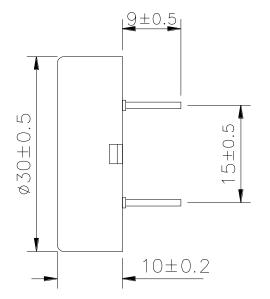

## MALIORY Mallory Sonalert Products Inc. Sales Outline Drawing Part # PF-27N36PSQ Revision C

May not be suitable for all medical and aerospace applications. Specifications: Contact Mallory Sonalert to discuss your application.

Oscillation Frequency (Hz)

Operating Voltage (VDC)

Rated Voltage (VDC)

Current Consumption Max. (mA)

Sound Pressure Level Min. (dB)

Tone / Pulse Rate (Hz)

Operating Temperature (°C)

Storage Temperature (°C)

Housing

Leading Pin

Weight (Grams)

**Options** 

3500 ±500

 $3 \sim 28$ 

12

15 at Rated Voltage

90 at 30cm at Rated Voltage

Fast Pulse  $3.0 \pm 20\%$ 

 $-20 \sim +70$ 

 $-30 \sim +80$ 

ABS 777 UL94 HB plastic resin

(Color: Black)

Tin Plated Brass

4.8

For other options contact factory

Dimensions: (units: mm) ROHS Compliant