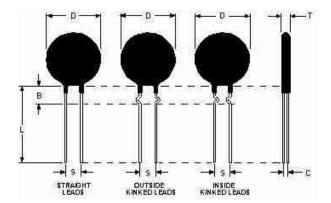

## Mechanical Specifications (mm)

| D:                                        | 15.5 | ± .5  |
|-------------------------------------------|------|-------|
| T:                                        | 5.0  | ± .2  |
| Lead Diameter                             | 0.8  | ± .1  |
| S:                                        | 7.8  | ± .30 |
| L:                                        | 38.0 | ± 1.5 |
| Coating Lead Run Down<br>(straight Leads) | 5.0  | ± .70 |
| B:                                        | 7.50 | ± .40 |
| C:                                        | 3.60 | ± .5  |