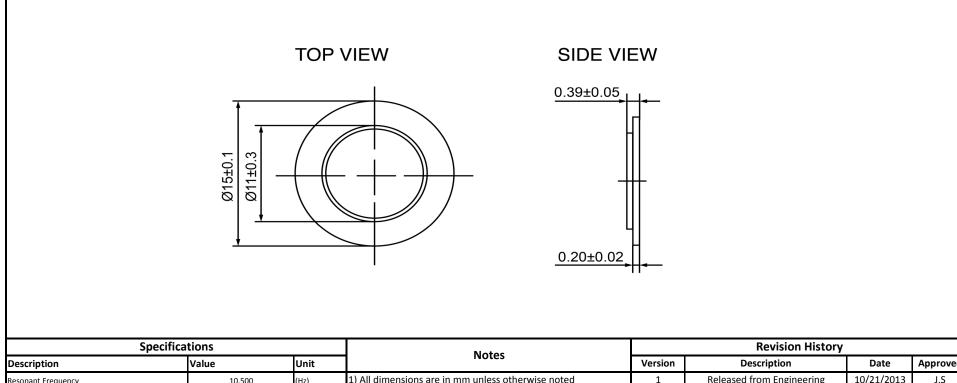

| Sp                       | pecifications |       | Notes                                              |              | Revision History |                           |            |            |             |            |
|--------------------------|---------------|-------|----------------------------------------------------|--------------|------------------|---------------------------|------------|------------|-------------|------------|
| Description              | Value         | Unit  |                                                    |              | Version          | Description               |            |            | Date        | Approved   |
| Resonant Frequency       | 10,500        | (Hz)  | 1) All dimensions are in mm unless otherwise noted |              | 1                | Released from Engineering |            |            | 10/21/2013  | J.S        |
| Resonant Impedance (Max) | 500           | (Ohm) | 2) All parts meet RoHS                             |              |                  |                           |            |            |             |            |
| Max Input Voltage        | 30            | (V)   |                                                    |              |                  |                           |            |            |             |            |
| Capacitance              | 8,500         | (pF)  |                                                    |              |                  |                           |            |            |             |            |
| Plate Material           | Brass         |       |                                                    |              |                  |                           |            |            |             |            |
| Operating Temperature    | -20 ~ +70     | °C    |                                                    |              |                  |                           |            |            |             |            |
| Storage Temperature      | -30 ~ +80     | °C    |                                                    |              |                  |                           |            |            |             |            |
|                          |               |       |                                                    |              |                  |                           |            |            |             |            |
|                          |               |       |                                                    |              | Drawn by         | Date                      | Checked by | Date       | Approved by | Date       |
|                          |               |       |                                                    |              | A.B.             | 10/21/2013                | C.E.       | 10/21/2013 | J.S         | 10/21/2013 |
|                          |               |       | DB UNLIMITED                                       | Piezo Bender |                  | P15105-1                  |            |            |             |            |