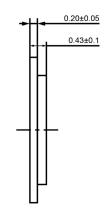

## SIDE VIEW

| Specifications           |                 |       | Notes                                              |              | Revision History |                           |            |            |             |            |
|--------------------------|-----------------|-------|----------------------------------------------------|--------------|------------------|---------------------------|------------|------------|-------------|------------|
| Description              | Value           | Unit  | Notes                                              |              | Version          | Description               |            |            | Date        | Approved   |
| Resonant Frequency       | 3,500           | (Hz)  | 1) All dimensions are in mm unless otherwise noted |              | 1                | Released from Engineering |            |            | 10/21/2013  | J.S        |
| Resonant Impedance (Max) | 2,500           | (Ohm) | 2) All parts meet RoHS                             |              |                  |                           |            |            |             |            |
| Max Input Voltage        | 20              | (V)   |                                                    |              |                  |                           |            |            |             |            |
| Capacitance              | 12,000          | (pF)  |                                                    |              |                  |                           |            |            |             |            |
| Plate Material           | Stainless Steel |       |                                                    |              |                  |                           |            |            |             |            |
| Operating Temperature    | -20 ~ +60       | °C    |                                                    |              |                  |                           |            |            |             |            |
| Storage Temperature      | -20 ~ +70       | °C    |                                                    |              |                  |                           |            |            |             |            |
|                          |                 | +     | <b></b>                                            |              | Drawn by         | Date                      | Checked by | Date       | Approved by | Date       |
|                          |                 |       |                                                    |              | A.B.             | 10/21/2013                | C.E.       | 10/21/2013 | J.S         | 10/21/2013 |
|                          |                 |       | DB UNLIMITED                                       | Piezo Bender |                  | P27035-1                  |            |            |             |            |