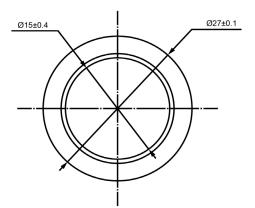

## **TOP VIEW**



## SIDE VIEW



| Specifications           |                 |       | Notes                                              |              | Revision History |                           |            |            |             |            |
|--------------------------|-----------------|-------|----------------------------------------------------|--------------|------------------|---------------------------|------------|------------|-------------|------------|
| Description              | Value           | Unit  | Notes                                              |              | Version          | Description               |            |            | Date        | Approved   |
| Resonant Frequency       | 3,500           | (Hz)  | 1) All dimensions are in mm unless otherwise noted |