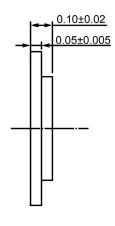

## SIDE VIEW

| Si                       | pecifications |       | Notes                                              |              | Revision History |                           |            |            |             |            |
|--------------------------|---------------|-------|----------------------------------------------------|--------------|------------------|---------------------------|------------|------------|-------------|------------|
| Description              | Value         | Unit  |                                                    |              | Version          | Description               |            | Date       | Approved    |            |
| Resonant Frequency       | 5,100         | (Hz)  | 1) All dimensions are in mm unless otherwise noted |              | 1                | Released from Engineering |            |            | 10/21/2013  | J.S        |
| Resonant Impedance (Max) | 600           | (Ohm) | 2) All parts meet RoHS                             |              |                  |                           |            |            |             |            |
| Max Input Voltage        | 30            | (V)   |                                                    |              |                  |                           |            |            |             |            |
| Capacitance              | 12,000        | (pF)  |                                                    |              |                  |                           |            |            |             |            |
| Plate Material           | Alloy         |       |                                                    |              |                  |                           |            |            |             |            |
| Operating Temperature    | -20 ~ +60     | °C    |                                                    |              |                  |                           |            |            |             |            |
| Storage Temperature      | -20 ~ +70     | °C    |                                                    |              |                  |                           |            |            |             |            |
|                          |               |       |                                                    |              |                  |                           |            |            |             |            |
|                          |               |       |                                                    |              | Drawn by         | Date                      | Checked by | Date       | Approved by | Date       |
|                          |               |       |                                                    |              | A.B.             | 10/21/2013                | C.E.       | 10/21/2013 | J.S         | 10/21/2013 |
|                          |               |       | DB UNLIMITED                                       | Piezo Bender |                  | P12051-1                  |            |            |             |            |