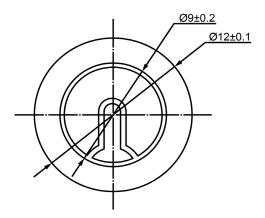

## SIDE VIEW

| Si                       | pecifications |       | Notes                                              |              | Revision History |                           |            |            |             |            |
|--------------------------|---------------|-------|----------------------------------------------------|--------------|------------------|---------------------------|------------|------------|-------------|------------|
| Description              | Value         | Unit  |                                                    |              | Version          | Description               |            | Date       | Approved    |            |
| Resonant Frequency       | 5,100         | (Hz)  | 1) All dimensions are in mm unless otherwise noted |              | 1                | Released from Engineering |            |            | 10/21/2013  | J.S        |
| Resonant Impedance (Max) | 600           | (Ohm) | 2) All parts meet RoHS                             |              |                  |                           |            |            |             |            |
| Max Input Voltage        | 30            | (V)   |                                                    |              |                  |                           |            |            |             |            |
| Capacitance              | 12,000        | (pF)  |                                                    |              |                  |                           |            |            |             |            |
| Plate Material           | Alloy         |       |                                                    |              |                  |                           |            |            |             |            |
| Operating Temperature    | -20 ~ +60     | °C    |                                                    |              |                  |                           |            |            |             |            |
| Storage Temperature      | -20 ~ +70     | °C    |                                                    |              |                  |                           |            |            |             |            |
|                          |               |       |                                                    |              |                  |                           |            |            |             |            |
|                          |               |       |                                                    |              | Drawn by         | Date                      | Checked by | Date       | Approved by | Date       |
|                          |               |       |                                                    |              | A.B.             | 10/21/2013                | C.E.       | 10/21/2013 | J.S         | 10/21/2013 |
|                          |               |       | DB UNLIMITED                                       | Piezo Bender |                  | P12051-1                  |            |            |             |            |