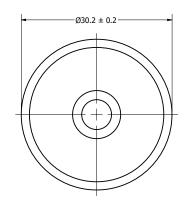

|        | Part Number: | t Number: |          | 0.10.10004 |  |
|--------|--------------|-----------|----------|------------|--|
|        | בחבחד        | 012.1     | CJ       | 8/9/2021   |  |
| IP3030 |              | 012-1     | CHECKED  | 8/10/2021  |  |
|        |              |           | L.L.     | 0/10/2021  |  |
|        | Description: |           | APPROVED | 0/40/2024  |  |
|        | Piezo I      | Indicator | J.S.     | 8/10/2021  |  |

This document contains data proprietary to DB Unlimited. Any use or reproduction, in any form, without prior written permission of DB Unlimited is prohibited. All terms and conditions can be found at www.dbunlimitedco.com

## Top View



## Side View



## **Bottom View**



Additional considerations can be found at www.dbunlimitedco.com/technical-articles.

| Items                     | Specifications | Conditions  |     |                                                       |            |          |  |  |
|---------------------------|----------------|-------------|-----|-------------------------------------------------------|------------|----------|--|--|
| Min. Sound Pressure Level | 100            | dB (@ 10cm) |     |                                                       |            |          |  |  |
| Tone                      | Single         |             |     |                                                       |            |          |  |  |
| Resonant Frequency        | 3,000          | Hz          |