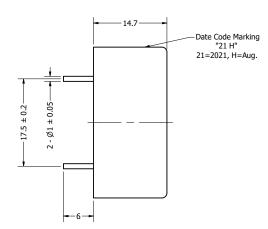

|        | Part Number: | t Number: |          | 0.10.10004 |  |
|--------|--------------|-----------|----------|------------|--|
|        | בחבחד        | 012.1     | CJ       | 8/9/2021   |  |
| IP3030 |              | 012-1     | CHECKED  | 8/10/2021  |  |
|        |              |           | L.L.     | 0/10/2021  |  |
|        | Description: |           | APPROVED | 0/40/2024  |  |
|        | Piezo I      | Indicator | J.S.     | 8/10/2021  |  |

This document contains data proprietary to DB Unlimited. Any use or reproduction, in any form, without prior written permission of DB Unlimited is prohibited. All terms and conditions can be found at www.dbunlimitedco.com

## Top View



## Side View



## **Bottom View**



Additional considerations can be found at www.dbunlimitedco.com/technical-articles.

| Items                     | Specifications | Conditions  |     |                                                       |            |          |  |  |
|---------------------------|----------------|-------------|-----|-------------------------------------------------------|------------|----------|--|--|
| Min. Sound Pressure Level | 100            | dB (@ 10cm) |     |                                                       |            |          |  |  |
| Tone                      | Single         |             |     |                                                       |            |          |  |  |
| Resonant Frequency        | 3,000          | Hz          |     |