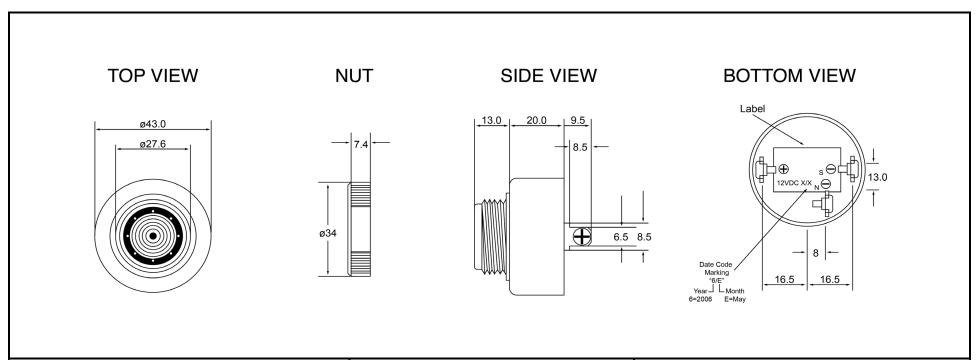

| Specifications        |            |       | Notes                       |                  | Revision History          |             |            |            |             |            |
|-----------------------|------------|-------|-----------------------------|------------------|---------------------------|-------------|------------|------------|-------------|------------|
| Description           | Value      | Unit  | Notes                       |                  | Version                   | Description |            |            | Date        | Approved   |
| Technology            | Piezo      |       | 1) All dimensions are in mm | 1                | Released from Engineering |             |            | 10/21/2013 | J.S         |            |
| Resonant Frequency    | 2,900      | (Hz)  | 2) All parts meet RoHS      |                  |                           |             |            |            |             |            |
| Rated Voltage         | 12         | (V)   |                             |                  |                           |             |            |            |             |            |
| SPL @ 10cm            | 100        | (dBA) |                             |                  |                           |             |            |            |             |            |
| Tone                  | Slow Pulse |       |                             | _                |                           |             |            |            |             |            |
| Mount Type            | Panel      |       |                             |                  |                           |             |            |            |             |            |
| Voltage Range         | 6 ~ 28     | (V)   |                             |                  |                           |             |            |            |             |            |
| Max Rated Current     | 20         | (mA)  |                             |                  |                           |             |            |            |             |            |
| Housing Material      | ABS        |       |                             |                  | Drawn by                  | Date        | Checked by | Date       | Approved by | Date       |
| Operating Temperature | -20 ~ +60  | °C    |                             |                  | A.B.                      | 10/21/2013  | C.E.       | 10/21/2013 | J.S         | 10/21/2013 |
| Storage Temperature   | -30 ~ +70  | °C    | Piezo Indicator             |                  |                           | IP432912-1  |            |            |             |            |
| Weight                | 35         | (g)   |                             | riezo iliultatui |                           |             |            |            |             |            |