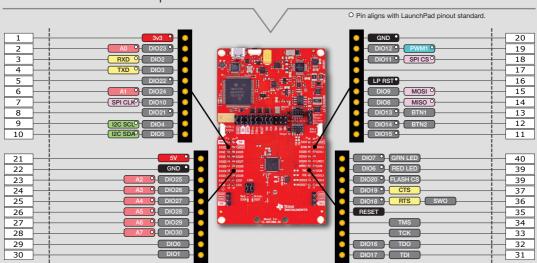

# TI LaunchPad™ kit with SimpleLink™ Wireless MCU

Microcontroller development kit for rapid prototyping featuring the CC2652RB microcontroller

PART NO: LP-CC2652RB

## TI LaunchPad™ kit with SimpleLink™ Wireless MCU

Microcontroller development kit for rapid prototyping featuring the CC2652RB microcontroller

PART NO: LP-CC2652RB