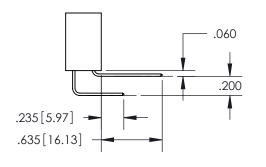

CONTACT MATERIAL; COPPER TIN ALLOY CONTACT PLATING: GOLD ON THE MATING AREA, TIN PLATING ON THE CONTACT TAILS, NICKEL UNDERPLATE

## 345/395 SERIES CARD EDGE CONNECTOR PART NUMBER: 395-110-523-504

YOUR CONNECTION TO QUALITY & SERVICE

**EDAC INC** TORONTO, ONTARIO CANADA

THESE DRAWINGS AND SPECIFICATIONS ARE THE PROPERTY OF EDAC INC.,AND SHALL NOT BE REPRODUCED, OR COPIED OR USED AS THE BASIS FOR THE MANUFACTURE OR SALE OF APPARATUS WITHOUT WRITTEN PERMISSION.

| ACAD REFERENCE NO.  | 345-ENG-MASTER   |
|---------------------|------------------|
| DRAWN: R.STA.MONICA | DATE:MAY.16/2017 |
| CHECKED:            | DATE:            |
| SCALE: 1:1          | SHEET 1 OF 2     |
| DRAWING NUMBER      | ISSUE            |
| 345-ENG-MASTER      | 1                |



ORIGINAL 1

ISSUE NUMBER









**Contact Code 558** 

## **Contact Code 559**

Contact Code 560

- INSULATOR MATERIAL: THERMOPLASTIC POLYESTER, UL 94V-0
- DAP MATERIAL AVAILABLE UPON REQUEST
- CONTACT MATERIAL; COPPER ALLOY

CONTACT PLATING: GOLD ON THE MATING AREA, TIN PLATING ON THE CONTACT TAILS, NICKEL UNDERPLATE

\*FOR ALL OTHER SPECIFICATIONS REFER TO SHEET 3\*

## 345/395 SERIES CARD EDGE CONNECTOR CONTACT CODE 555,556,558,559,560 DIMENSIONS

YOUR CONNECTION TO QUALITY & SERVICE

**EDAC INC** TORONTO, ONTARIO CANADA

THESE DRAWINGS AND SPECIFICATIONS ARE THE PROPERTY OF EDAC INC.,AND SHALL NOT BE REPRODUCED, OR COPIED OR USED AS THE BASIS FOR THE MANUFACTURE OR SALE OF APPARATUS WITHOUT WRITTEN PERMISSION.

| ACAD REFERENCE NO.  | 345-ENG-MASTER   |
|---------------------|------------------|
| DRAWN: R.STA.