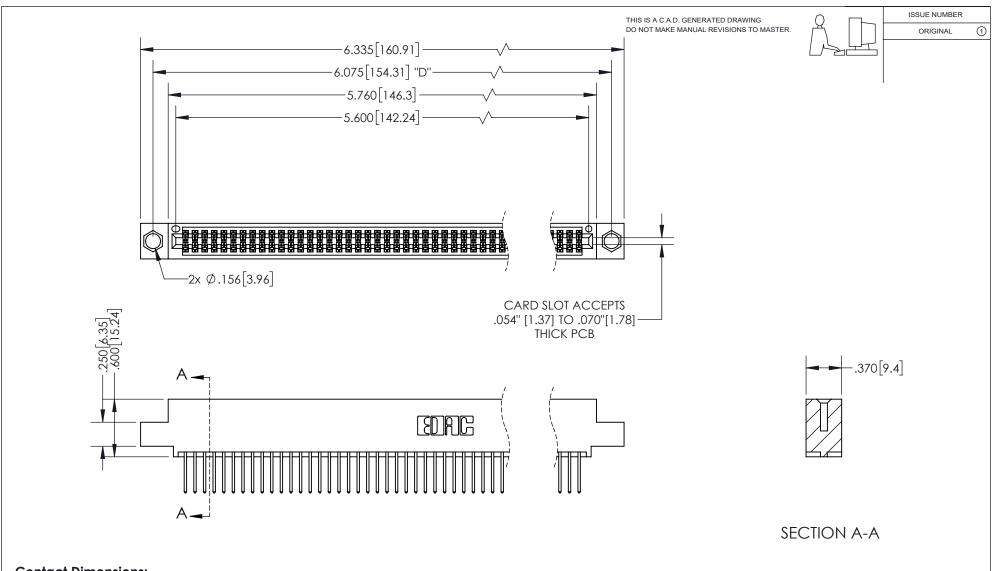

## 345/395 SERIES CARD EDGE CONNECTOR PART NUMBER: 395-110-523-504

YOUR CONNECTION TO QUALITY & SERVICE

**EDAC INC** TORONTO, ONTARIO CANADA

THESE DRAWINGS AND SPECIFICATIONS ARE THE PROPERTY OF EDAC INC.,AND SHALL NOT BE REPRODUCED, OR COPIED OR USED AS THE BASIS FOR THE MANUFACTURE OR SALE OF APPARATUS WITHOUT WRITTEN PERMISSION.

**Contact Dimensions:** 523-P.C. Tail .025 Sq.(0.64 Sq.) - Tail LG=.390(9.91) .100 (2.54) Contact Spacing x .200 (5.08) Row Spacing

INSULATOR MATERIAL: THERMOPLASTIC PBT, UL 94V-0 CONTACT MATERIAL; COPPER TIN ALLOY CONTACT PLATING: GOLD ON THE MATING AREA, TIN PLATING ON THE CONTACT TAILS, NICKEL UNDERPLATE