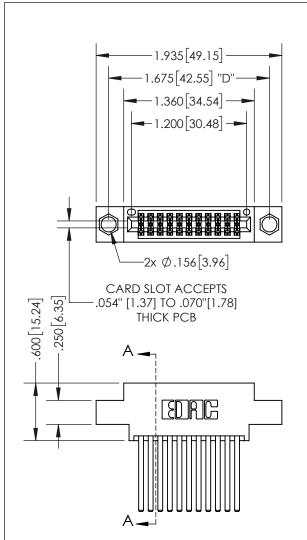

THIS IS A C.A.D. GENERATED DRAWING DO NOT MAKE MANUAL REVISIONS TO MASTER.

ISSUE NUMBER

1

ORIGINAL

.160 4.06 POINT OF CONTACT .330[8.38] -.370[9.4] **CARD SLOT** 

SECTION A-A

345/395 SERIES CARD EDGE CONNECTOR PART NUMBER: 395-022-544-804

| ACAD REFERENCE NO.  | 345-ENG-MASTER   |
|---------------------|------------------|
| DRAWN: R.STA.MONICA | DATE:MAY.16/2017 |
| CHECKED:            | DATE:            |
| SCALE: 1:1          | SHEET 1 OF 2     |
| DRAWING NUMBER      | ISSUE            |
| 345-FNG-MASTER      | 1                |