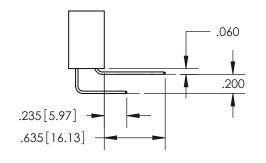

<u>Contact Dimensions:</u> 544-Wire Wrap .050x.025(1.27x0.64) - Tail LG=.750(19.05) .100 (2.54) Contact Spacing x .200 (5.08) Row Spacing

INSULATOR MATERIAL: THERMOPLASTIC PBT, UL 94V-0 CONTACT MATERIAL; COPPER TIN ALLOY CONTACT PLATING: GOLD ON THE MATING AREA, TIN PLATING ON THE CONTACT TAILS, NICKEL UNDERPLATE