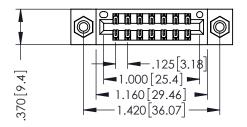

THIS IS A C.A.D. GENERATED DRAWING DO NOT MAKE MANUAL REVISIONS TO MASTER

.330 [8.38] Slot Depth .160 [4.06] Point of Contact ISSUE NUMBER

ORIGINAL

1

INSULATOR MATERIAL: THERMOPLASTIC POLYESTER, UL 94V-0 CONTACT MATERIAL; COPPER, NICKEL, TIN ALLOY CA-725 CONTACT PLATING: GOLD ON THE MATING AREA, TIN-LEAD ON THE CONTACT TAILS, NICKEL UNDERPLATE 346/396 SERIES CARD EDGE CONNECTOR PART NUMBER: 396-014-541-808

EDNC

EDAC INC TORONTO, ONTARIO CANADA

YOUR CONNECTION TO QUALITY & SERVICE

|                                                                                                  | 011 |  |
|--------------------------------------------------------------------------------------------------|-----|--|
| THESE DIVAMINGS AND SECULICATIONS                                                                | SCA |  |
| ARE THE PROPERTY OF EDAC INC.,AND SHALL NOT BE REPRODUCED,OR COPIED OR USED AS THE BASIS FOR THE |     |  |
| MANUFACTURE OR SALE OF APPARATUS WITHOUT WRITTEN PERMISSION.                                     |     |  |

|   | ACAD REFERSIECTION 44ENG-MASTER |                         |  |  |
|---|---------------------------------|-------------------------|--|--|
|   | DRAWN: J.LEE                    | DATE: <b>APR. 22/09</b> |  |  |
|   | CHECKED:                        | DATE:                   |  |  |
|   | SCALE: 1:1                      | SHEET 1 OF 2            |  |  |
| 0 | DRAWING NUMBER                  | ISSUE                   |  |  |