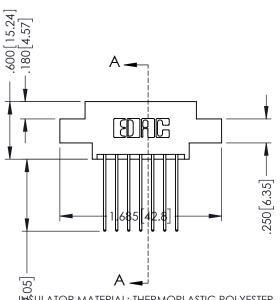

THIS IS A C.A.D. GENERATED DRAWING DO NOT MAKE MANUAL REVISIONS TO MASTER

.330 [8.38] Slot Depth .160 [4.06] Point of Contact ISSUE NUMBER

ORIGINAL

1

INSULATOR MATERIAL: THERMOPLASTIC POLYESTER, UL 94V-0 CONTACT MATERIAL; COPPER, NICKEL, TIN ALLOY CA-725 CONTACT PLATING: GOLD ON THE MATING AREA, TIN-LEAD ON THE CONTACT TAILS, NICKEL UNDERPLATE 346/396 SERIES CARD EDGE CONNECTOR PART NUMBER: 396-014-541-808

EDNC

EDAC INC TORONTO, ONTARIO CANADA

YOUR CONNECTION TO QUALITY & SERVICE

|                                                                                                  | 011 |  |
|--------------------------------------------------------------------------------------------------|-----|--|
| THESE DIVAMINGS AND SECULICATIONS                                                                | SCA |  |
| ARE THE PROPERTY OF EDAC INC.,AND SHALL NOT BE REPRODUCED,OR COPIED OR USED AS THE BASIS FOR THE |     |  |
| MANUFACTURE OR SALE OF APPARATUS WITHOUT WRITTEN PERMISSION.                                     |     |  |

|   | ACAD REFERSIECTION 44ENG-MASTER |                         |  |  |
|---|---------------------------------|-------------------------|--|--|
|   | DRAWN: J.LEE                    | DATE: <b>APR. 22/09</b> |  |  |
|   | CHECKED:                        | DATE:                   |  |  |
|   | SCALE: 1:1                      | SHEET 1 OF 2            |  |  |
| 0 | DRAWING NUMBER                  | ISSUE                   |  |  |