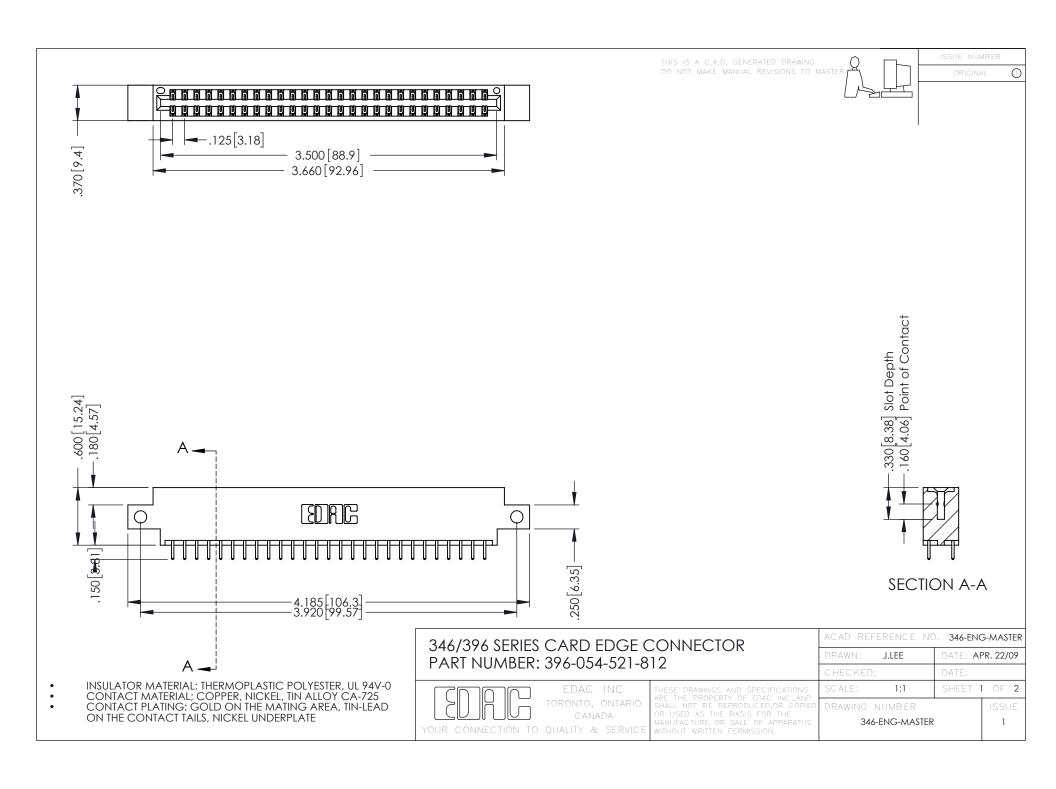

**Contact Code 555** 

**Contact Code 556** 

INSULATOR MATERIAL: THERMOPLASTIC POLYESTER, UL 94V-0 CONTACT MATERIAL; COPPER, NICKEL, TIN ALLOY CA-725

CONTACT PLATING: GOLD ON THE MATING AREA, TIN-LEAD ON THE CONTACT TAILS, NICKEL UNDERPLATE