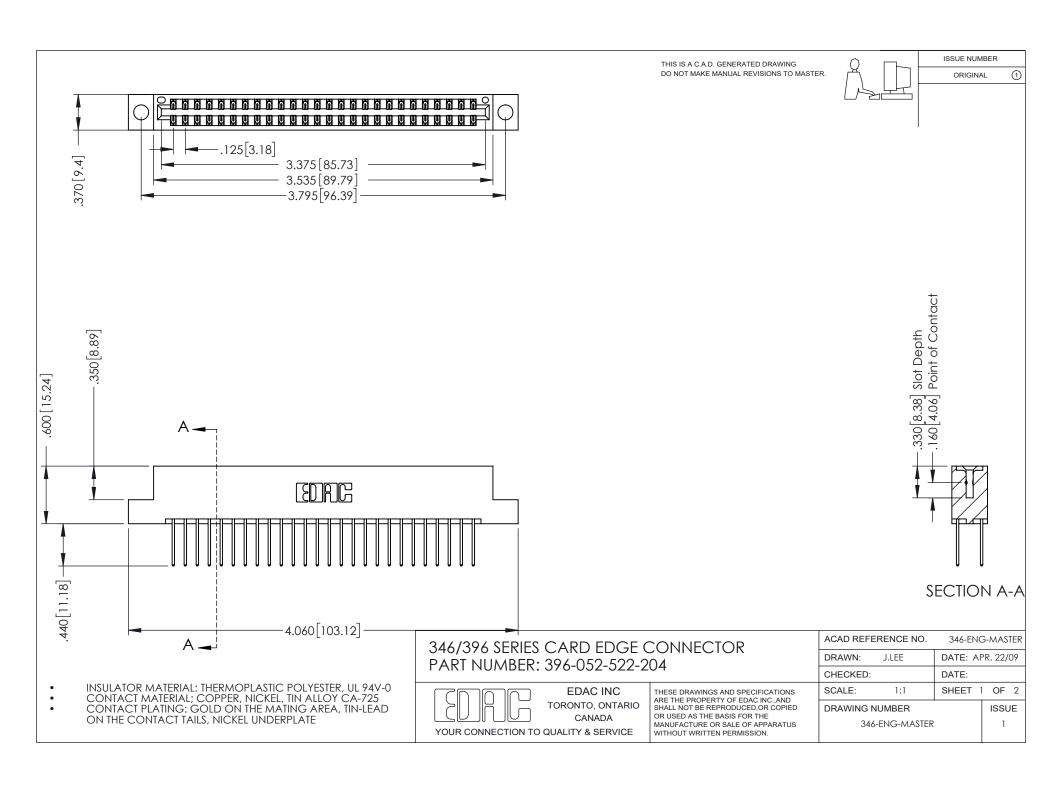

THIS IS A C.A.D. GENERATED DRAWING DO NOT MAKE MANUAL REVISIONS TO MASTER.

ORIGINAL 1

ISSUE NUMBER

**Contact Code 555** 

**Contact Code 556** 

INSULATOR MATERIAL: THERMOPLASTIC POLYESTER, UL 94V-0 CONTACT MATERIAL; COPPER, NICKEL, TIN ALLOY CA-725 CONTACT PLATING: GOLD ON THE MATING AREA, TIN-LEAD

ON THE CONTACT TAILS, NICKEL UNDERPLATE

## 346/396 SERIES CARD EDGE CONNECTOR CONTACT CODE 555,556,558,559,560 DIMENSIONS

YOUR CONNECTION TO QUALITY & SERVICE

**EDAC INC** TORONTO, ONTARIO CANADA

THESE DRAWINGS AND SPECIFICATIONS ARE THE PROPERTY OF EDAC INC.,AND SHALL NOT BE REPRODUCED, OR COPIED OR USED AS THE BASIS FOR THE MANUFACTURE OR SALE OF APPARATUS WITHOUT WRITTEN PERMISSION.

|   | ACAD REFERENCE NO. | 346-ENG-MASTER   |
|---|--------------------|------------------|
|   | DRAWN: J.LEE       | DATE: APR. 22/09 |
| ) | CHECKED:           | DATE:            |
|   | SCALE: 1:1         | SHEET 2 OF 2     |
|   | DRAWING NUMBER     | ISSUE            |
|   | 346-ENG-MASTER     | 1                |