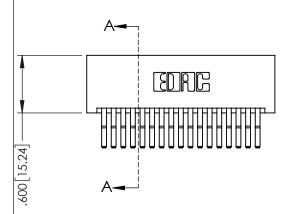

1

Contact Dimensions:
560-Extender Board Bend (Code 523 Contacts)
See Sheet 2 for Contact Code 555, 556, 558, 559, 560 Dimensions

CONTACT MATERIAL; COPPER TIN ALLOY CONTACT PLATING: GOLD ON THE MATING AREA, TIN PLATING ON THE CONTACT TAILS, NICKEL UNDERPLATE

| PARI NUMBER: 395-034-560-201         |                                                                   |         | R.STA.MONICA | DATE: <b>MA</b> | Y.16/2017 |
|--------------------------------------|-------------------------------------------------------------------|---------|--------------|-----------------|-----------|
|                                      |                                                                   |         | CHECKED:     |                 | DATE:     |
|                                      | THESE DRAWINGS AND SPECIFICATIONS ARE THE PROPERTY OF EDAC INCAND | SCALE:  | 1:1          | SHEET 1         | OF 2      |
| TORONTO, ONTARIO                     | SHALL NOT BE REPRODUCED, OR COPIED OR USED AS THE BASIS FOR THE   | DRAWING | NUMBER       |                 | ISSUE     |
| YOUR CONNECTION TO QUALITY & SERVICE | MANUFACTURE OR SALE OF APPARATUS                                  | 34      | 5-ENG-MASTER |                 | 1         |