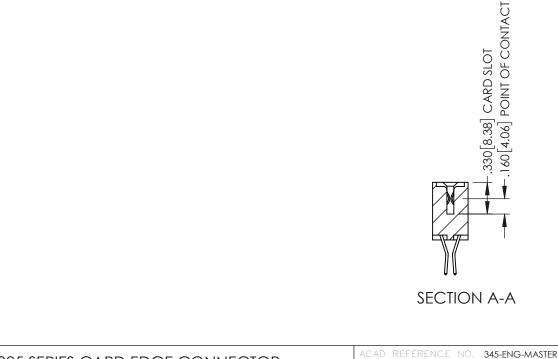

345/395 SERIES CARD EDGE CONNECTOR

**Contact Code 558** 

Contact Code 559

**Contact Code 560** 

INSULATOR MATERIAL: THERMOPLASTIC POLYESTER, UL 94V-0

DAP MATERIAL AVAILABLE UPON REQUEST

CONTACT MATERIAL; COPPER ALLOY CONTACT PLATING: GOLD ON THE MATING AREA, TIN PLATING ON THE CONTACT TAILS, NICKEL UNDERPLATE

## 345/395 SERIES CARD EDGE CONNECTOR CONTACT CODE 555,556,558,559,560 DIMENSIONS

YOUR CONNECTION TO QUALITY & SERVICE

|   | ACAD REFERENCE NO. 345-ENG-MASTER |                          |  |  |
|---|-----------------------------------|--------------------------|--|--|
|   | DRAWN: R.STA.MONICA               | DATE: <b>MAY.16/2017</b> |  |  |
|   | CHECKED:                          | DATE:                    |  |  |
|   | SCALE: 1:1                        | SHEET 2 OF 2             |  |  |
| D | DRAWING NUMBER                    | ISSUE                    |  |  |