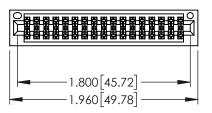

1

Contact Dimensions:
560-Extender Board Bend (Code 523 Contacts)
See Sheet 2 for Contact Code 555, 556, 558, 559, 560 Dimensions

CONTACT MATERIAL; COPPER TIN ALLOY CONTACT PLATING: GOLD ON THE MATING AREA, TIN PLATING ON THE CONTACT TAILS, NICKEL UNDERPLATE

| PARI NUMBER: 395-034-560-201         |                                                                   |         | R.STA.MONICA | DATE: <b>MA</b> | Y.16/2017 |
|--------------------------------------|-------------------------------------------------------------------|---------|--------------|-----------------|-----------|
|                                      |                                                                   |         | CHECKED:     |                 | DATE:     |
|                                      | THESE DRAWINGS AND SPECIFICATIONS ARE THE PROPERTY OF EDAC INCAND | SCALE:  | 1:1          | SHEET 1         | OF 2      |
| TORONTO, ONTARIO                     | SHALL NOT BE REPRODUCED, OR COPIED OR USED AS THE BASIS FOR THE   | DRAWING | NUMBER       |                 | ISSUE     |
| YOUR CONNECTION TO QUALITY & SERVICE | MANUFACTURE OR SALE OF APPARATUS                                  | 34      | 5-ENG-MASTER |                 | 1         |