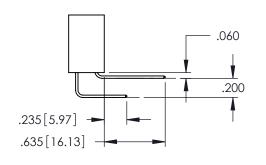

345/395 SERIES CARD EDGE CONNECTOR

**Contact Code 558** 

Contact Code 559

**Contact Code 560** 

INSULATOR MATERIAL: THERMOPLASTIC POLYESTER, UL 94V-0

DAP MATERIAL AVAILABLE UPON REQUEST

CONTACT MATERIAL; COPPER ALLOY CONTACT PLATING: GOLD ON THE MATING AREA, TIN PLATING ON THE CONTACT TAILS, NICKEL UNDERPLATE

## 345/395 SERIES CARD EDGE CONNECTOR CONTACT CODE 555,556,558,559,560 DIMENSIONS

YOUR CONNECTION TO QUALITY & SERVICE

|   | ACAD REFERENCE NO. 345-ENG-MASTER |                          |  |  |
|---|-----------------------------------|--------------------------|--|--|
|   | DRAWN: R.STA.MONICA               | DATE: <b>MAY.16/2017</b> |  |  |
|   | CHECKED:                          | DATE:                    |  |  |
|   | SCALE: 1:1                        | SHEET 2 OF 2             |  |  |
| D | DRAWING NUMBER                    | ISSUE                    |  |  |