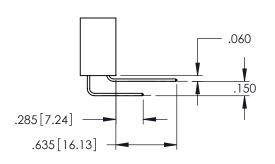

1

Contact Dimensions:
560-Extender Board Bend (Code 523 Contacts)
See Sheet 2 for Contact Code 555, 556, 558, 559, 560 Dimensions

CONTACT MATERIAL; COPPER TIN ALLOY CONTACT PLATING: GOLD ON THE MATING AREA, TIN PLATING ON THE CONTACT TAILS, NICKEL UNDERPLATE

| PARI NUMBER: 395-034-560-201         |                                                                   |         | R.STA.MONICA | DATE: <b>MA</b> | Y.16/2017 |
|--------------------------------------|-------------------------------------------------------------------|---------|--------------|-----------------|-----------|
|                                      |                                                                   |         | CHECKED:     |                 | DATE:     |
|                                      | THESE DRAWINGS AND SPECIFICATIONS ARE THE PROPERTY OF EDAC INCAND | SCALE:  | 1:1          | SHEET 1         | OF 2      |
| TORONTO, ONTARIO                     | SHALL NOT BE REPRODUCED, OR COPIED OR USED AS THE BASIS FOR THE   | DRAWING | NUMBER       |                 | ISSUE     |
| YOUR CONNECTION TO QUALITY & SERVICE | MANUFACTURE OR SALE OF APPARATUS                                  | 34      | 5-ENG-MASTER |                 | 1         |