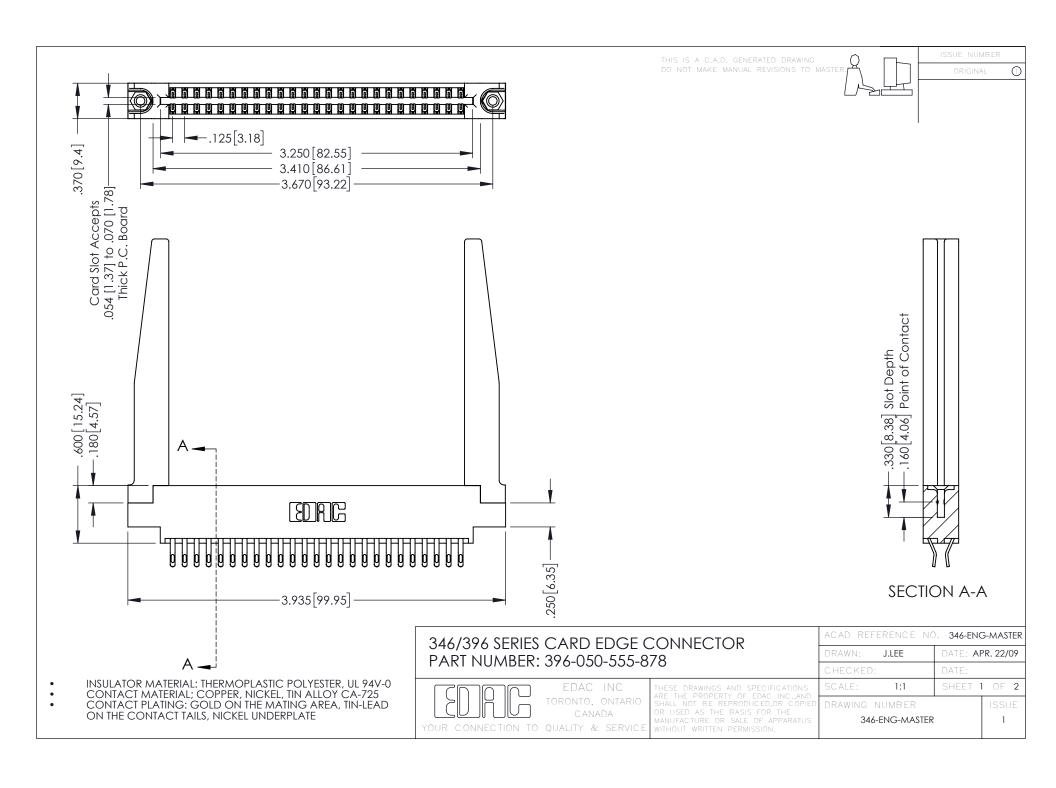

**Contact Code 555** 

**Contact Code 556** 

INSULATOR MATERIAL: THERMOPLASTIC POLYESTER, UL 94V-0 CONTACT MATERIAL; COPPER, NICKEL, TIN ALLOY CA-725

CONTACT PLATING: GOLD ON THE MATING AREA, TIN-LEAD ON THE CONTACT TAILS, NICKEL UNDERPLATE