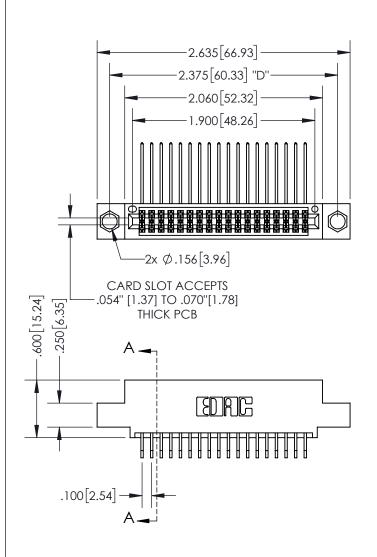

THIS IS A C.A.D. GENERATED DRAWING DO NOT MAKE MANUAL REVISIONS TO MASTER.

ISSUE NUMBER ORIGINAL

.160 4.06 POINT OF CONTACT .330[8.38] -.370[9.4] **CARD SLOT** -.150[3.81

## SECTION A-A

345/395 SERIES CARD EDGE CONNECTOR PART NUMBER: 395-036-559-504

**EDAC INC** TORONTO, ONTARIO CANADA

THESE DRAWINGS AND SPECIFICATIONS ARE THE PROPERTY OF EDAC INC.,AND SHALL NOT BE REPRODUCED, OR COPIED OR USED AS THE BASIS FOR THE MANUFACTURE OR SALE OF APPARATUS WITHOUT WRITTEN PERMISSION.

| ACAD REFERENCE NO  | 345-ENG   | G-MASTER  |
|--------------------|-----------|-----------|
| DRAWN: R.STA.MONIC | A DATE:MA | Y.16/2017 |
| CHECKED:           | DATE:     |           |
| SCALE: 1:1         | SHEET     | OF 2      |
| DRAWING NUMBER     | •         | ISSUE     |
| 345-ENG-MASTER     |           | 1         |
|                    |           |           |