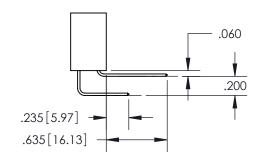

**Contact Dimensions:** 559-90 Degree Bend (Code 541 Contacts) See Sheet 2 for Contact Code 555, 556, 558, 559, 560 Dimensions

INSULATOR MATERIAL: THERMOPLASTIC PBT, UL 94V-0 CONTACT MATERIAL; COPPER TIN ALLOY CONTACT PLATING: GOLD ON THE MATING AREA, TIN PLATING ON THE CONTACT TAILS, NICKEL UNDERPLATE

ISSUE NUMBER

ORIGINAL

1

**Contact Code 558** 

**Contact Code 559** 

**Contact Code 560** 

ACAD REFERENCE NO.

| 345/395 SERIES CARD EDGE CONNECTOR          |
|---------------------------------------------|
| CONTACT CODE 555,556,558,559,560 DIMENSIONS |