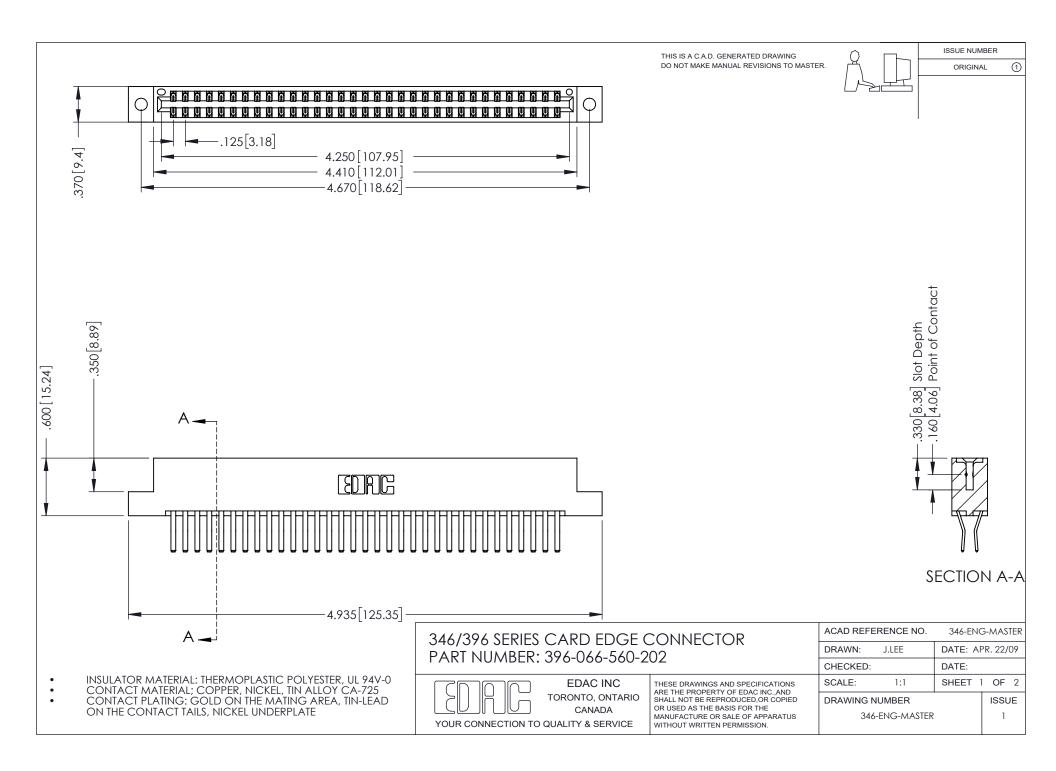

ISSUE NUMBER ORIGINAL

1

**Contact Code 555** 

**Contact Code 556** 

INSULATOR MATERIAL: THERMOPLASTIC POLYESTER, UL 94V-0 CONTACT MATERIAL; COPPER, NICKEL, TIN ALLOY CA-725 CONTACT PLATING: GOLD ON THE MATING AREA, TIN-LEAD

ON THE CONTACT TAILS, NICKEL UNDERPLATE

## 346/396 SERIES CARD EDGE CONNECTOR CONTACT CODE 555,556,558,559,560 DIMENSIONS

YOUR CONNECTION TO QUALITY & SERVICE

**EDAC INC** TORONTO, ONTARIO CANADA

THESE DRAWINGS AND SPECIFICATIONS ARE THE PROPERTY OF EDAC INC.,AND SHALL NOT BE REPRODUCED, OR COPIED OR USED AS THE BASIS FOR THE MANUFACTURE OR SALE OF APPARATUS WITHOUT WRITTEN PERMISSION.

|   | ACAD REFERENCE NO. | 346-ENG-MASTER   |
|---|--------------------|------------------|
|   | DRAWN: J.LEE       | DATE: APR. 22/09 |
| ) | CHECKED:           | DATE:            |
|   | SCALE: 1:1         | SHEET 2 OF 2     |
|   | DRAWING NUMBER     | ISSUE            |
|   | 346-ENG-MASTER     |                  |